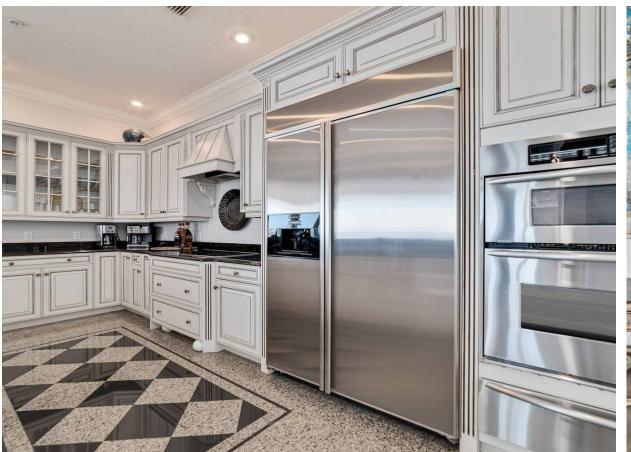

The condo is huge. The living area has tons of elbow room and features a spectacular view of the ocean. The bar is complete with a wine/beverage cooler and ice maker. The kitchen is a chef's dream.

Your eyes will not believe the view from your enormous rooftop terrace, complete with two elevated rose gardens with fountains. The covered portion of the terrace is perfectly appointed for lounging and dining after a day at the beach.