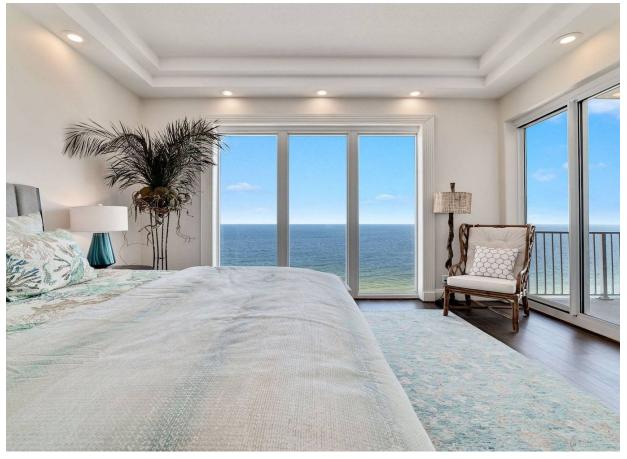

The first primary bedroom has a king bed. The bathroom has a massive jetted tub, shower and double vanities. The second primary bedroom has a king bed as well, and the bathroom has a multi head shower system and double vanities. Also facing the gulf is a bedroom with two extra long twin beds. This bathroom has a shower. The fourth bedroom has a queen bed, and the bathroom has a tub/shower combo.