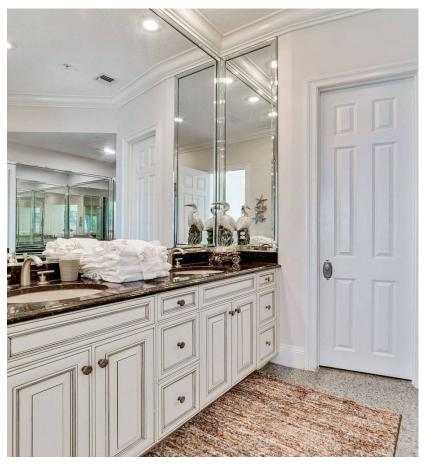

The first primary bedroom has a king bed. The bathroom has a massive jetted tub, shower and double vanities. The second primary bedroom has a king bed as well, and the bathroom has a multi head shower system and double vanities. Also facing the gulf is a bedroom with two extra long twin beds. This bathroom has a shower. The fourth bedroom has a queen bed, and the bathroom has a tub/shower combo.