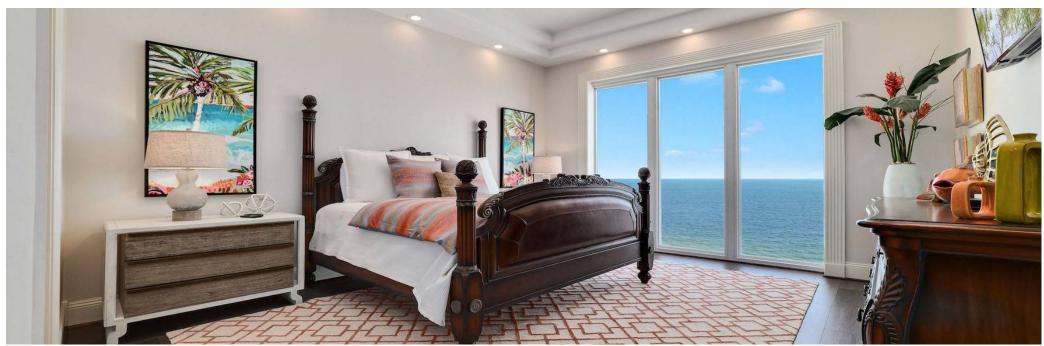

The first primary bedroom has a king bed. The bathroom has a massive jetted tub, shower and double vanities. The second primary bedroom has a king bed as well, and the bathroom has a multi head shower system and double vanities. Also facing the gulf is a bedroom with two extra long twin beds. This bathroom has a shower. The fourth bedroom has a queen bed, and the bathroom has a tub/shower combo.