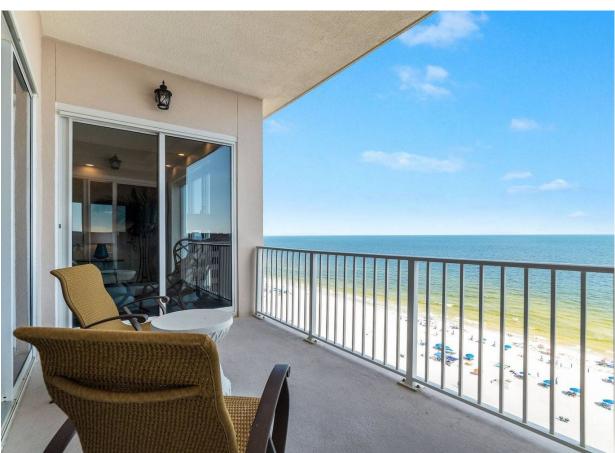

The condo is huge. The living area has tons of elbow room and features a spectacular view of the ocean. The bar is complete with a wine/beverage cooler and ice maker. The kitchen is a chef's dream.

Your eyes will not believe the view from your enormous rooftop terrace, complete with two elevated rose gardens with fountains. The covered portion of the terrace is perfectly appointed for lounging and dining after a day at the beach.