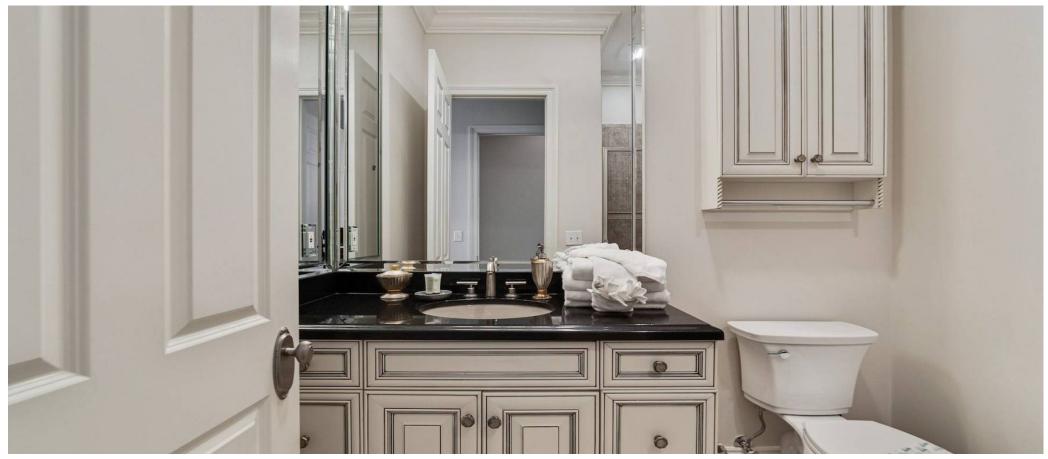

The first primary bedroom has a king bed. The bathroom has a massive jetted tub, shower and double vanities. The second primary bedroom has a king bed as well, and the bathroom has a multi head shower system and double vanities. Also facing the gulf is a bedroom with two extra long twin beds. This bathroom has a shower. The fourth bedroom has a queen bed, and the bathroom has a tub/shower combo.