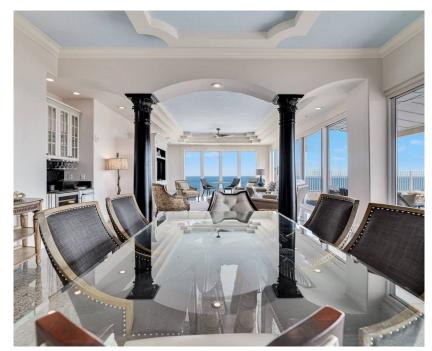

The condo is huge. The living area has tons of elbow room and features a spectacular view of the ocean. The bar is complete with a wine/beverage cooler and ice maker. The kitchen is a chef's dream.

Your eyes will not believe the view from your enormous rooftop terrace, complete with two elevated rose gardens with fountains. The covered portion of the terrace is perfectly appointed for lounging and dining after a day at the beach.