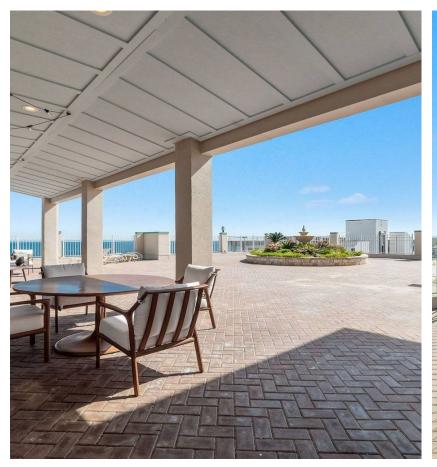

The condo is huge. The living area has tons of elbow room and features a spectacular view of the ocean. The bar is complete with a wine/beverage cooler and ice maker. The kitchen is a chef's dream.

Your eyes will not believe the view from your enormous rooftop terrace, complete with two elevated rose gardens with fountains. The covered portion of the terrace is perfectly appointed for lounging and dining after a day at the beach.