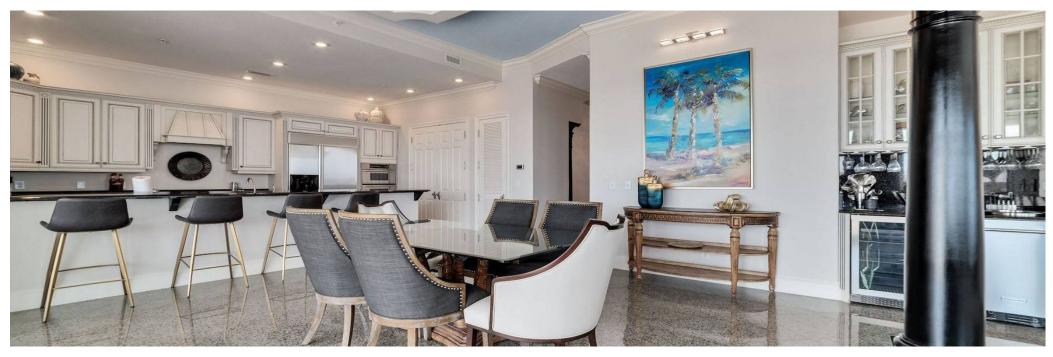

The condo is huge. The living area has tons of elbow room and features a spectacular view of the ocean. The bar is complete with a wine/beverage cooler and ice maker. The kitchen is a chef's dream.

Your eyes will not believe the view from your enormous rooftop terrace, complete with two elevated rose gardens with fountains. The covered portion of the terrace is perfectly appointed for lounging and dining after a day at the beach.