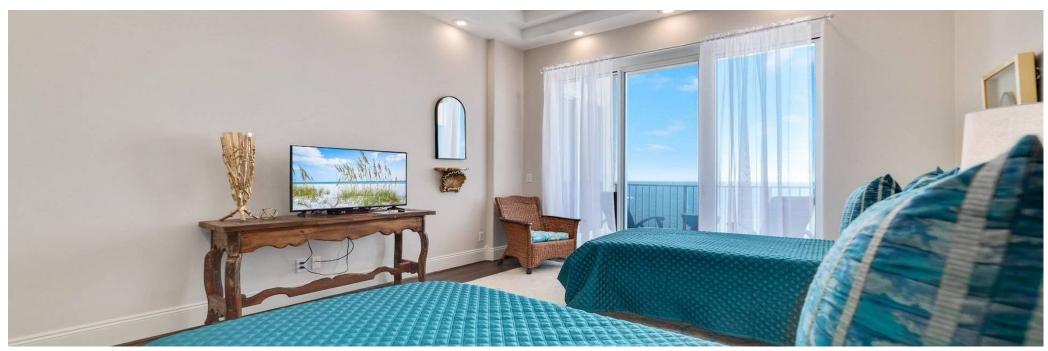

The first primary bedroom has a king bed. The bathroom has a massive jetted tub, shower and double vanities. The second primary bedroom has a king bed as well, and the bathroom has a multi head shower system and double vanities. Also facing the gulf is a bedroom with two extra long twin beds. This bathroom has a shower. The fourth bedroom has a queen bed, and the bathroom has a tub/shower combo.