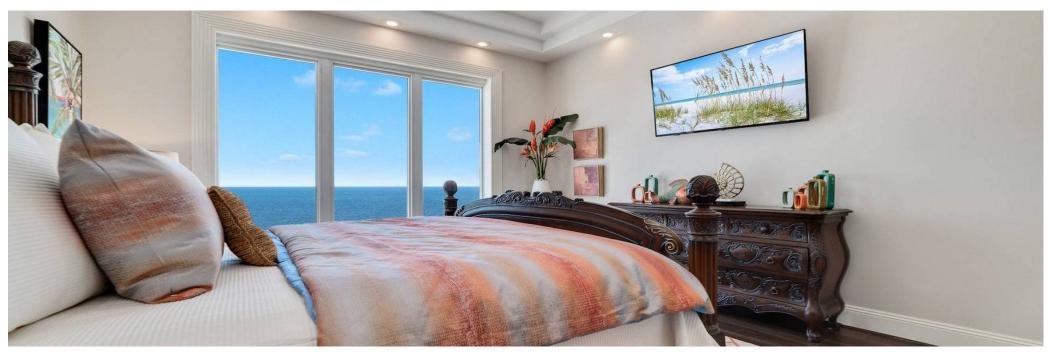

The first primary bedroom has a king bed. The bathroom has a massive jetted tub, shower and double vanities. The second primary bedroom has a king bed as well, and the bathroom has a multi head shower system and double vanities. Also facing the gulf is a bedroom with two extra long twin beds. This bathroom has a shower. The fourth bedroom has a queen bed, and the bathroom has a tub/shower combo.