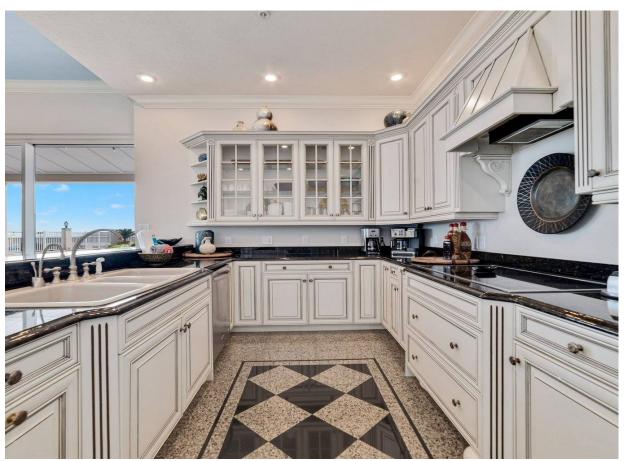

The condo is huge. The living area has tons of elbow room and features a spectacular view of the ocean. The bar is complete with a wine/beverage cooler and ice maker. The kitchen is a chef's dream.

Your eyes will not believe the view from your enormous rooftop terrace, complete with two elevated rose gardens with fountains. The covered portion of the terrace is perfectly appointed for lounging and dining after a day at the beach.