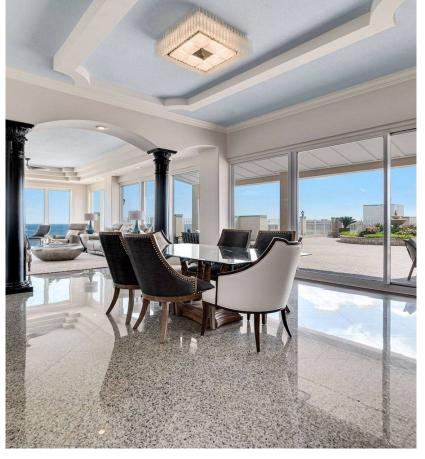

The condo is huge. The living area has tons of elbow room and features a spectacular view of the ocean. The bar is complete with a wine/beverage cooler and ice maker. The kitchen is a chef's dream.

Your eyes will not believe the view from your enormous rooftop terrace, complete with two elevated rose gardens with fountains. The covered portion of the terrace is perfectly appointed for lounging and dining after a day at the beach.