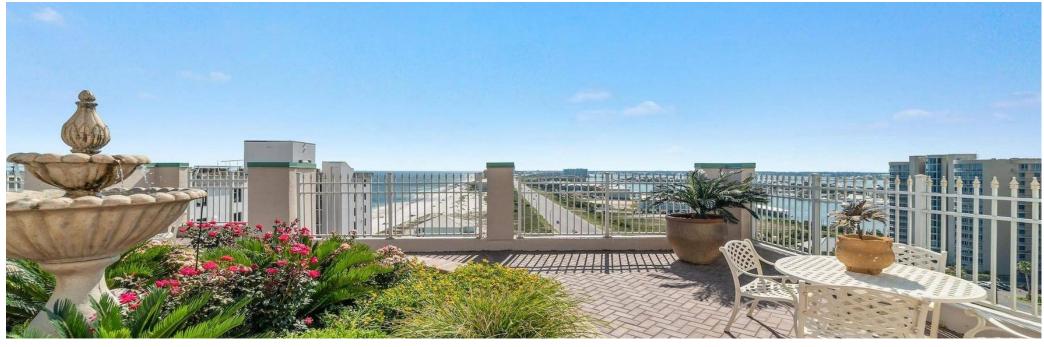

The condo is huge. The living area has tons of elbow room and features a spectacular view of the ocean. The bar is complete with a wine/beverage cooler and ice maker. The kitchen is a chef's dream.

Your eyes will not believe the view from your enormous rooftop terrace, complete with two elevated rose gardens with fountains. The covered portion of the terrace is perfectly appointed for lounging and dining after a day at the beach.