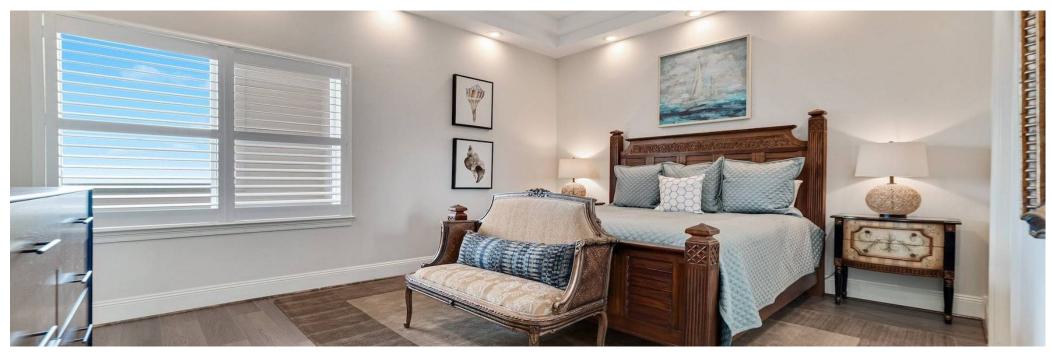

The first primary bedroom has a king bed. The bathroom has a massive jetted tub, shower and double vanities. The second primary bedroom has a king bed as well, and the bathroom has a multi head shower system and double vanities. Also facing the gulf is a bedroom with two extra long twin beds. This bathroom has a shower. The fourth bedroom has a queen bed, and the bathroom has a tub/shower combo.