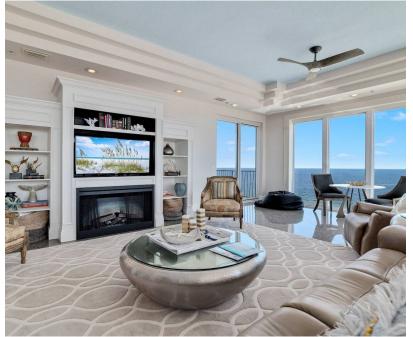

The condo is huge. The living area has tons of elbow room and features a spectacular view of the ocean. The bar is complete with a wine/beverage cooler and ice maker. The kitchen is a chef's dream.

Your eyes will not believe the view from your enormous rooftop terrace, complete with two elevated rose gardens with fountains. The covered portion of the terrace is perfectly appointed for lounging and dining after a day at the beach.