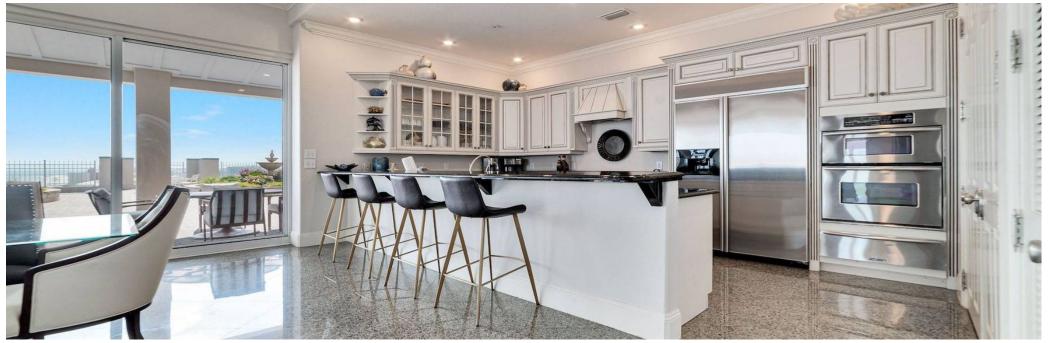

The condo is huge. The living area has tons of elbow room and features a spectacular view of the ocean. The bar is complete with a wine/beverage cooler and ice maker. The kitchen is a chef's dream.

Your eyes will not believe the view from your enormous rooftop terrace, complete with two elevated rose gardens with fountains. The covered portion of the terrace is perfectly appointed for lounging and dining after a day at the beach.