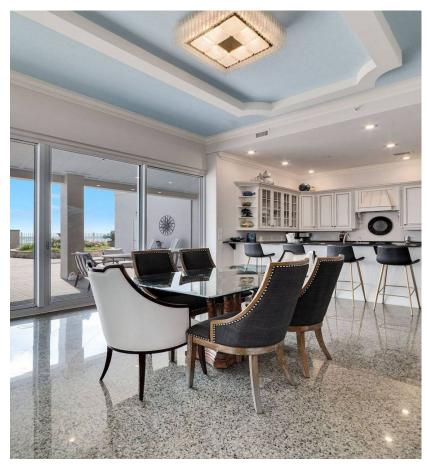

The condo is huge. The living area has tons of elbow room and features a spectacular view of the ocean. The bar is complete with a wine/beverage cooler and ice maker. The kitchen is a chef's dream.

Your eyes will not believe the view from your enormous rooftop terrace, complete with two elevated rose gardens with fountains. The covered portion of the terrace is perfectly appointed for lounging and dining after a day at the beach.