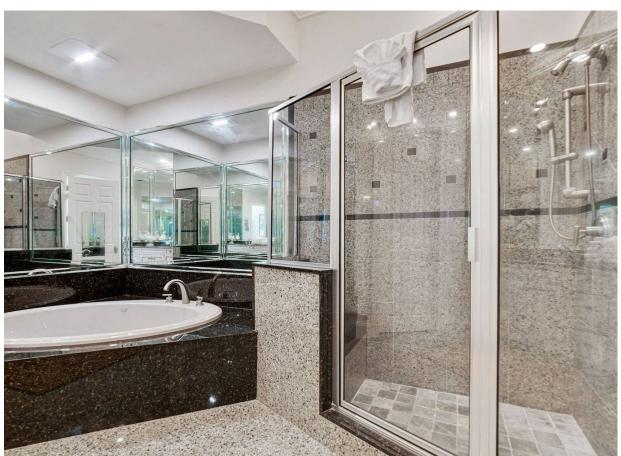

The first primary bedroom has a king bed. The bathroom has a massive jetted tub, shower and double vanities. The second primary bedroom has a king bed as well, and the bathroom has a multi head shower system and double vanities. Also facing the gulf is a bedroom with two extra long twin beds. This bathroom has a shower. The fourth bedroom has a queen bed, and the bathroom has a tub/shower combo.