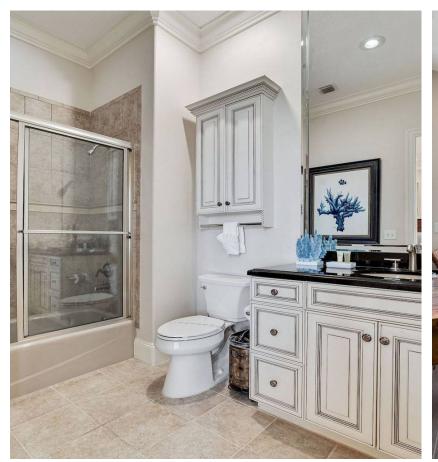

The first primary bedroom has a king bed. The bathroom has a massive jetted tub, shower and double vanities. The second primary bedroom has a king bed as well, and the bathroom has a multi head shower system and double vanities. Also facing the gulf is a bedroom with two extra long twin beds. This bathroom has a shower. The fourth bedroom has a queen bed, and the bathroom has a tub/shower combo.