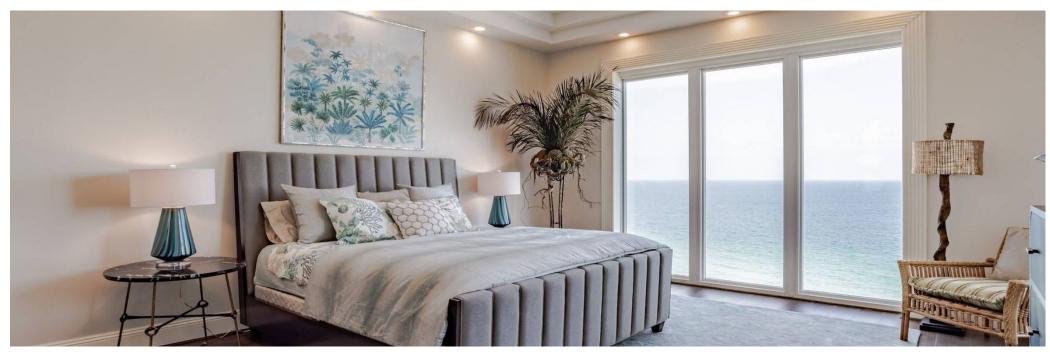

The first primary bedroom has a king bed. The bathroom has a massive jetted tub, shower and double vanities. The second primary bedroom has a king bed as well, and the bathroom has a multi head shower system and double vanities. Also facing the gulf is a bedroom with two extra long twin beds. This bathroom has a shower. The fourth bedroom has a queen bed, and the bathroom has a tub/shower combo.