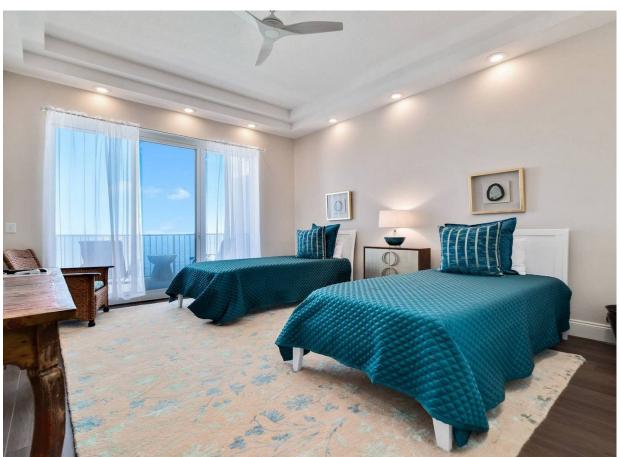

The first primary bedroom has a king bed. The bathroom has a massive jetted tub, shower and double vanities. The second primary bedroom has a king bed as well, and the bathroom has a multi head shower system and double vanities. Also facing the gulf is a bedroom with two extra long twin beds. This bathroom has a shower. The fourth bedroom has a queen bed, and the bathroom has a tub/shower combo.