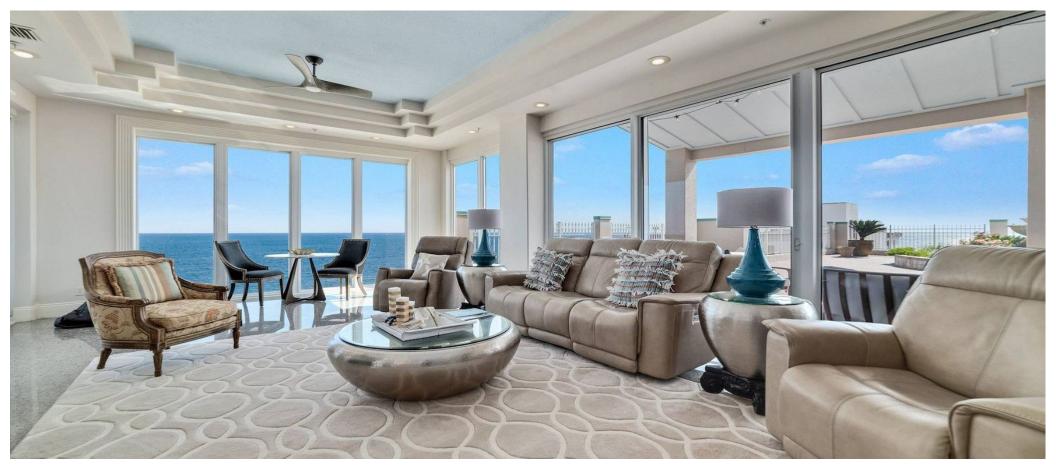

The condo is huge. The living area has tons of elbow room and features a spectacular view of the ocean. The bar is complete with a wine/beverage cooler and ice maker. The kitchen is a chef's dream.

Your eyes will not believe the view from your enormous rooftop terrace, complete with two elevated rose gardens with fountains. The covered portion of the terrace is perfectly appointed for lounging and dining after a day at the beach.