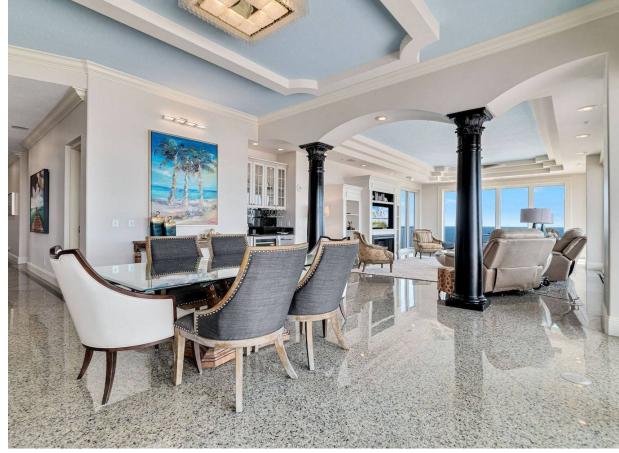

The condo is huge. The living area has tons of elbow room and features a spectacular view of the ocean. The bar is complete with a wine/beverage cooler and ice maker. The kitchen is a chef's dream.

Your eyes will not believe the view from your enormous rooftop terrace, complete with two elevated rose gardens with fountains. The covered portion of the terrace is perfectly appointed for lounging and dining after a day at the beach.