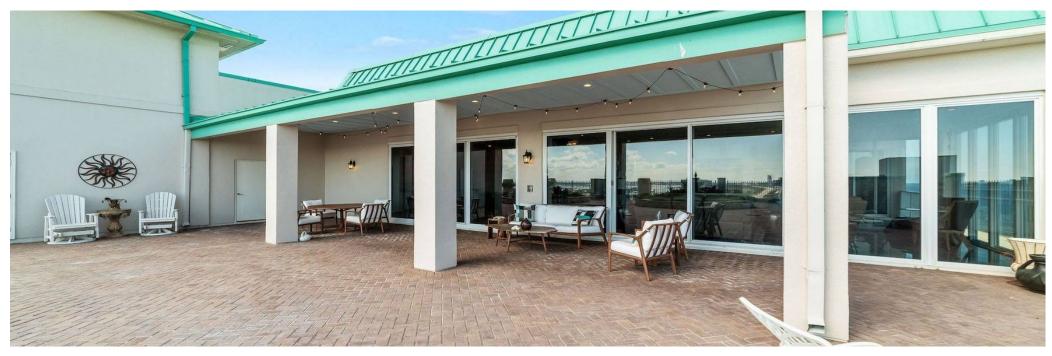

The condo is huge. The living area has tons of elbow room and features a spectacular view of the ocean. The bar is complete with a wine/beverage cooler and ice maker. The kitchen is a chef's dream.

Your eyes will not believe the view from your enormous rooftop terrace, complete with two elevated rose gardens with fountains. The covered portion of the terrace is perfectly appointed for lounging and dining after a day at the beach.