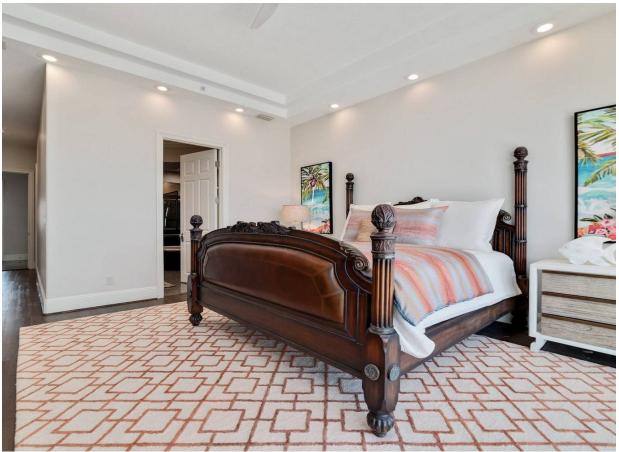

The first primary bedroom has a king bed. The bathroom has a massive jetted tub, shower and double vanities. The second primary bedroom has a king bed as well, and the bathroom has a multi head shower system and double vanities. Also facing the gulf is a bedroom with two extra long twin beds. This bathroom has a shower. The fourth bedroom has a queen bed, and the bathroom has a tub/shower combo.