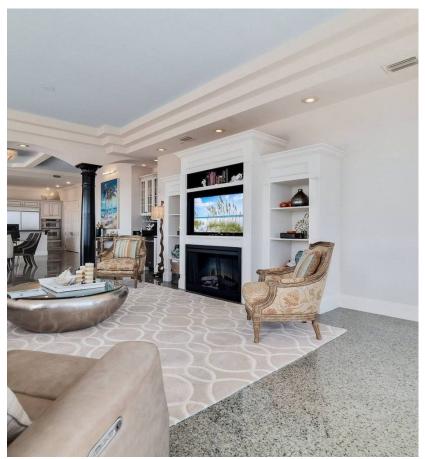

The condo is huge. The living area has tons of elbow room and features a spectacular view of the ocean. The bar is complete with a wine/beverage cooler and ice maker. The kitchen is a chef's dream.

Your eyes will not believe the view from your enormous rooftop terrace, complete with two elevated rose gardens with fountains. The covered portion of the terrace is perfectly appointed for lounging and dining after a day at the beach.