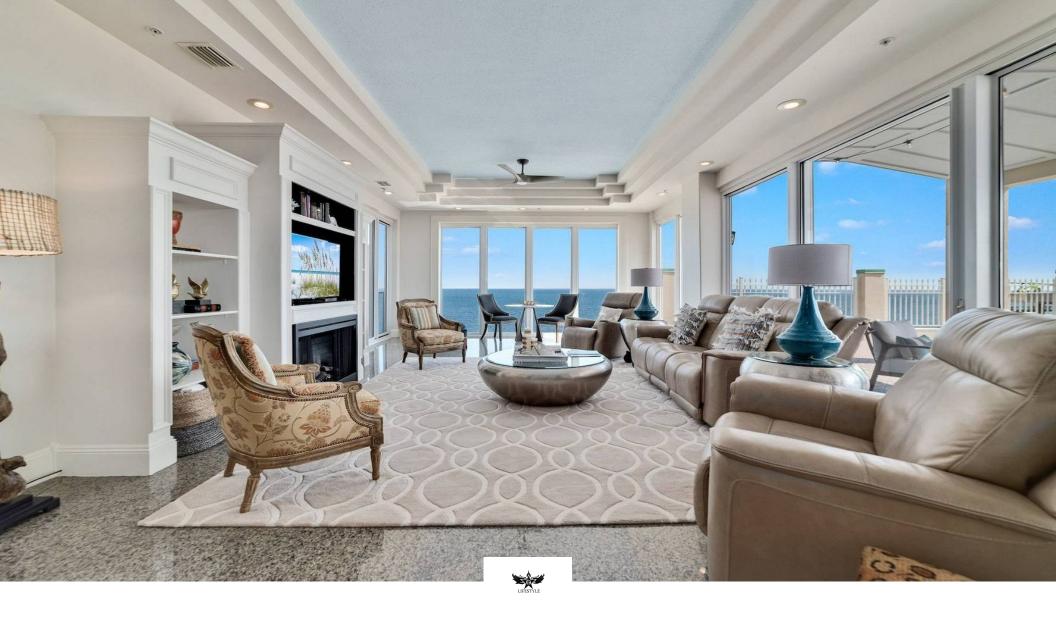

The condo is huge. The living area has tons of elbow room and features a spectacular view of the ocean. The bar is complete with a wine/beverage cooler and ice maker. The kitchen is a chef's dream.

Your eyes will not believe the view from your enormous rooftop terrace, complete with two elevated rose gardens with fountains. The covered portion of the terrace is perfectly appointed for lounging and dining after a day at the beach.