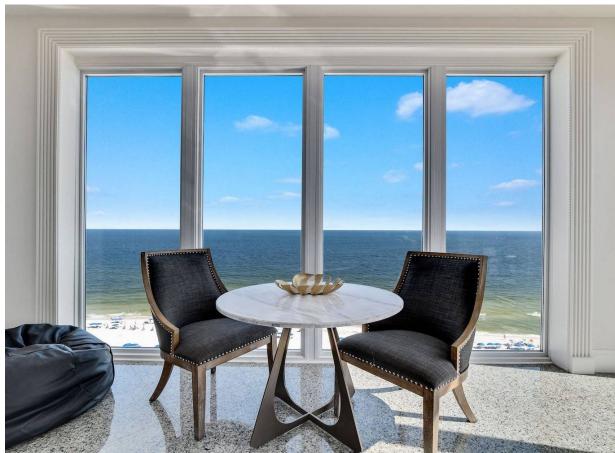

The condo is huge. The living area has tons of elbow room and features a spectacular view of the ocean. The bar is complete with a wine/beverage cooler and ice maker. The kitchen is a chef's dream.

Your eyes will not believe the view from your enormous rooftop terrace, complete with two elevated rose gardens with fountains. The covered portion of the terrace is perfectly appointed for lounging and dining after a day at the beach.