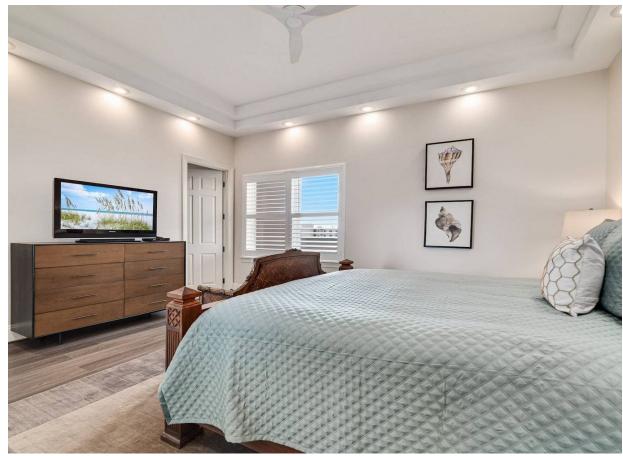

The first primary bedroom has a king bed. The bathroom has a massive jetted tub, shower and double vanities. The second primary bedroom has a king bed as well, and the bathroom has a multi head shower system and double vanities. Also facing the gulf is a bedroom with two extra long twin beds. This bathroom has a shower. The fourth bedroom has a queen bed, and the bathroom has a tub/shower combo.