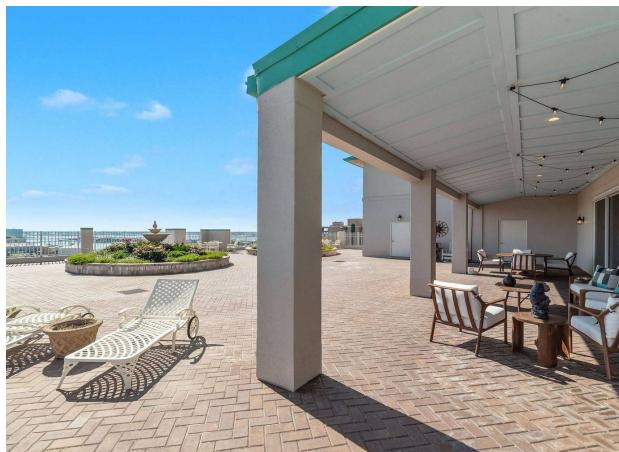

The condo is huge. The living area has tons of elbow room and features a spectacular view of the ocean. The bar is complete with a wine/beverage cooler and ice maker. The kitchen is a chef's dream.

Your eyes will not believe the view from your enormous rooftop terrace, complete with two elevated rose gardens with fountains. The covered portion of the terrace is perfectly appointed for lounging and dining after a day at the beach.