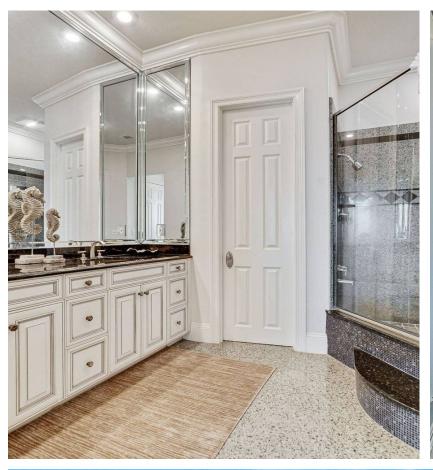

The first primary bedroom has a king bed. The bathroom has a massive jetted tub, shower and double vanities. The second primary bedroom has a king bed as well, and the bathroom has a multi head shower system and double vanities. Also facing the gulf is a bedroom with two extra long twin beds. This bathroom has a shower. The fourth bedroom has a queen bed, and the bathroom has a tub/shower combo.