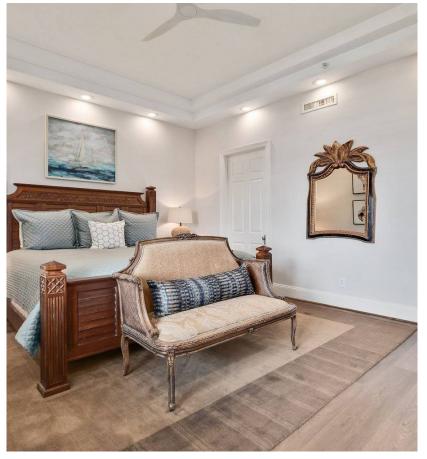

The first primary bedroom has a king bed. The bathroom has a massive jetted tub, shower and double vanities. The second primary bedroom has a king bed as well, and the bathroom has a multi head shower system and double vanities. Also facing the gulf is a bedroom with two extra long twin beds. This bathroom has a shower. The fourth bedroom has a queen bed, and the bathroom has a tub/shower combo.