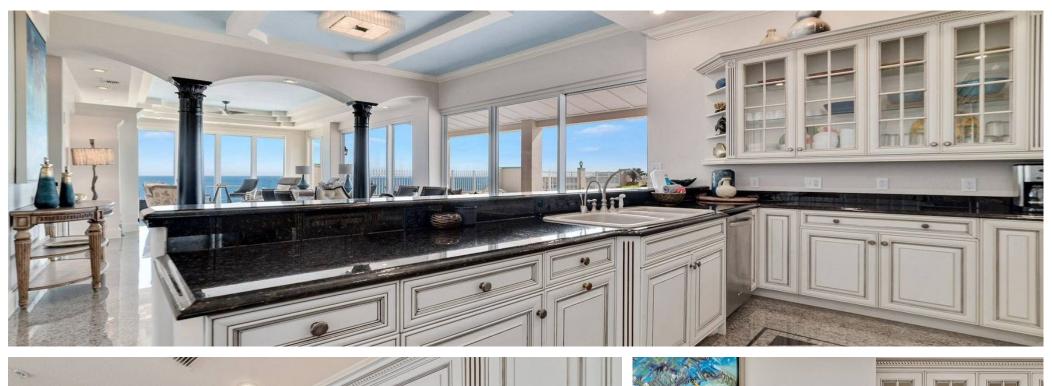

The condo is huge. The living area has tons of elbow room and features a spectacular view of the ocean. The bar is complete with a wine/beverage cooler and ice maker. The kitchen is a chef's dream.

Your eyes will not believe the view from your enormous rooftop terrace, complete with two elevated rose gardens with fountains. The covered portion of the terrace is perfectly appointed for lounging and dining after a day at the beach.