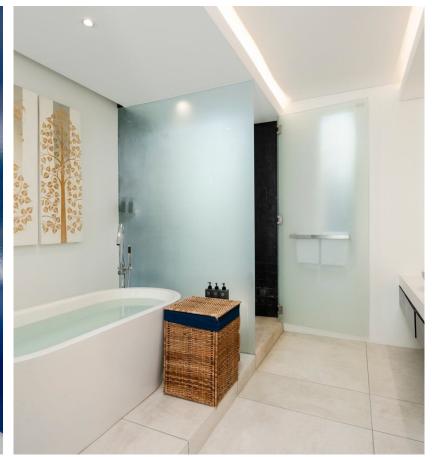

You can choose from four excellent bedrooms, as sophisticated and contemporary as the rest of the villa, three of which feature a king-size bed, while the fourth has two single beds, and all have TVs. The primary suite features both an incredible rain-shower and a luxurious Jacuzzi bathtub, and with windows on all sides blocked carefully by vibrant plants and flowers, this is an idyllic spot for a relaxing soak!

Indeed, all four rooms have a majestic free-standing bathtub in their ensuite bathrooms, as well as spacious walk-in showers and double-vanity sinks, with the same glass-wall effect creating a perfect harmony between the stylish interiors and the thriving natural world beyond! An extra bed and a cot are available in the villa should you require them.