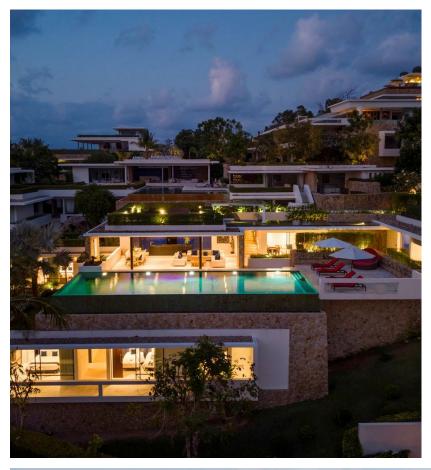

### The Experience

With a vast pool-terrace with cosy loungers and a sofa pod and an extra sun-deck, all with breath-taking views of the sublime sea below, this haven is the dream home-from-home for sun-seekers, nestled on a palm tree-lined hill on the beautiful Ko Samui island!

A lovely water-feature welcomes you into the villa, setting the tone for the relaxing, natural environment beyond. The main living area comprises a huge sofa around a delightful wooden coffee table. From here you can gaze with wonder out over your private infinity pool and all the way to the dazzling sea in the distance!

Your magnificent pool deck includes a vibrant lounge space beside the enormous infinity pool! Take a dip in the

refreshing depths of this shimmering delight, then kick back on one of your colourful, cosy loungers for the perfect afternoon of sun-bathing, socialising and perhaps enjoying a tipple!