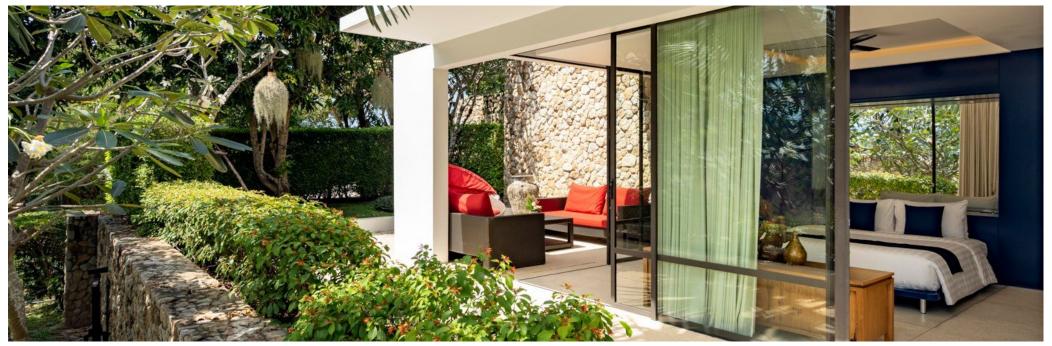

A lovely water-feature welcomes you into the villa, setting the tone for the relaxing, natural environment beyond. The main living area comprises a huge sofa around a delightful wooden coffee table. From here you can gaze with wonder out over your private infinity pool and all the way to the dazzling sea in the distance!

You can choose from four excellent bedrooms, as sophisticated and contemporary as the rest of the villa, three of which feature a king-size bed, while the fourth has two single beds, and all have TVs. The primary suite features both an incredible rain-shower and a luxurious Jacuzzi bathtub, and with windows on all sides blocked carefully by vibrant plants and flowers, this is an idyllic spot for a relaxing soak!

Your magnificent pool deck includes a vibrant lounge space beside the enormous infinity pool! Take a dip in the

refreshing depths of this shimmering delight, then kick back on one of your colourful, cosy loungers for the perfect afternoon of sun-bathing, socialising and perhaps enjoying a tipple!