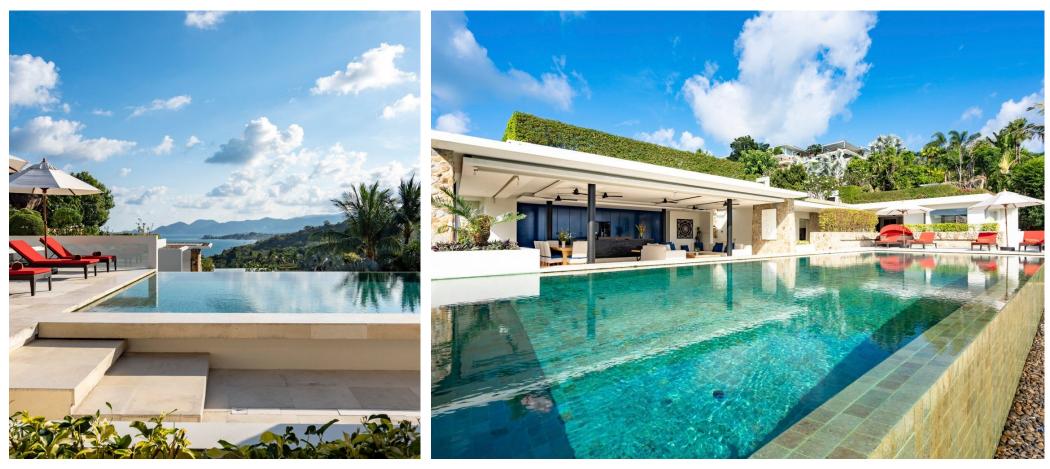

### The Experience

With a vast pool-terrace with cosy loungers and a sofa pod and an extra sun-deck, all with breath-taking views of the sublime sea below, this haven is the dream home-from-home for sun-seekers, nestled on a palm tree-lined hill on the beautiful Ko Samui island!

A lovely water-feature welcomes you into the villa, setting the tone for the relaxing, natural environment beyond. The main living area comprises a huge sofa around a delightful wooden coffee table. From here you can gaze with wonder out over your private infinity pool and all the way to the dazzling sea in the distance!

Your magnificent pool deck includes a vibrant lounge space beside the enormous infinity pool! Take a dip in the

refreshing depths of this shimmering delight, then kick back on one of your colourful, cosy loungers for the perfect afternoon of sun-bathing, socialising and perhaps enjoying a tipple!