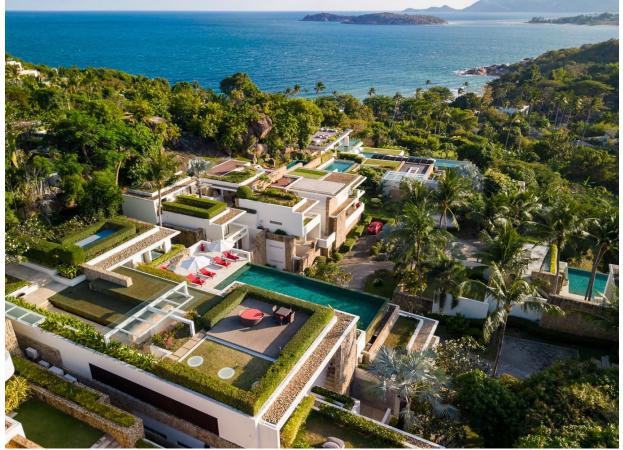

### The Experience

With a vast pool-terrace with cosy loungers and a sofa pod and an extra sun-deck, all with breath-taking views of the sublime sea below, this haven is the dream home-from-home for sun-seekers, nestled on a palm tree-lined hill on the beautiful Ko Samui island!

A lovely water-feature welcomes you into the villa, setting the tone for the relaxing, natural environment beyond. The main living area comprises a huge sofa around a delightful wooden coffee table. From here you can gaze with wonder out over your private infinity pool and all the way to the dazzling sea in the distance!

Your magnificent pool deck includes a vibrant lounge space beside the enormous infinity pool! Take a dip in the

refreshing depths of this shimmering delight, then kick back on one of your colourful, cosy loungers for the perfect afternoon of sun-bathing, socialising and perhaps enjoying a tipple!

Upon the roof, there is a bonus sun-terrace, above the tops of the sublime palm trees which sway all around you in this natural wonder in the north-east corner of Ko Samui! A barbeque beside the pool provides the final luxurious touch to this wonderous holiday home!