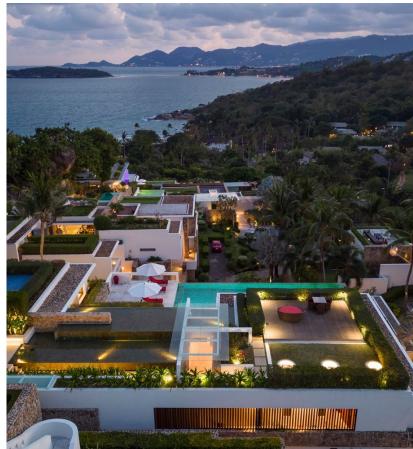

### The Experience

With a vast pool-terrace with cosy loungers and a sofa pod and an extra sun-deck, all with breath-taking views of the sublime sea below, this haven is the dream home-from-home for sun-seekers, nestled on a palm tree-lined hill on the beautiful Ko Samui island!

Your magnificent pool deck includes a vibrant lounge space beside the enormous infinity pool! Take a dip in the

refreshing depths of this shimmering delight, then kick back on one of your colourful, cosy loungers for the perfect afternoon of sun-bathing, socialising and perhaps enjoying a tipple!

Upon the roof, there is a bonus sun-terrace, above the tops of the sublime palm trees which sway all around you in this natural wonder in the north-east corner of Ko Samui! A barbeque beside the pool provides the final luxurious touch to this wonderous holiday home!