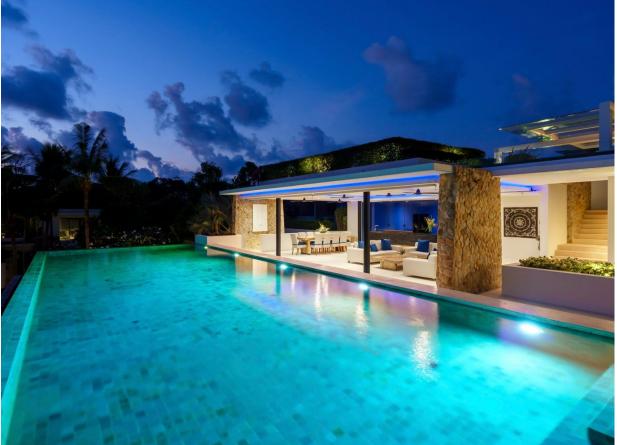

A lovely water-feature welcomes you into the villa, setting the tone for the relaxing, natural environment beyond. The main living area comprises a huge sofa around a delightful wooden coffee table. From here you can gaze with wonder out over your private infinity pool and all the way to the dazzling sea in the distance!

Your magnificent pool deck includes a vibrant lounge space beside the enormous infinity pool! Take a dip in the

refreshing depths of this shimmering delight, then kick back on one of your colourful, cosy loungers for the perfect afternoon of sun-bathing, socialising and perhaps enjoying a tipple!

Ground Floor

- Double bedroom with king-size bed & ensuite bathroom with jacuzzi bathtub & rain shower
- Fully equipped kitchen
- Living & dining room
- Access to the patio & pool area

Exterior Grounds

- Salteater infinity swimming pool
- Sun loungers & parasols
- Large patio & garden area
- Outside sitting & dining area
- Covered terrac