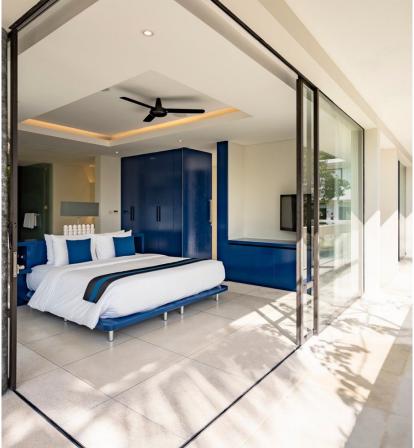

You can choose from four excellent bedrooms, as sophisticated and contemporary as the rest of the villa, three of which feature a king-size bed, while the fourth has two single beds, and all have TVs. The primary suite features both an incredible rain-shower and a luxurious Jacuzzi bathtub, and with windows on all sides blocked carefully by vibrant plants and flowers, this is an idyllic spot for a relaxing soak!

Indeed, all four rooms have a majestic free-standing bathtub in their ensuite bathrooms, as well as spacious walk-in showers and double-vanity sinks, with the same glass-wall effect creating a perfect harmony between the stylish interiors and the thriving natural world beyond! An extra bed and a cot are available in the villa should you require them.