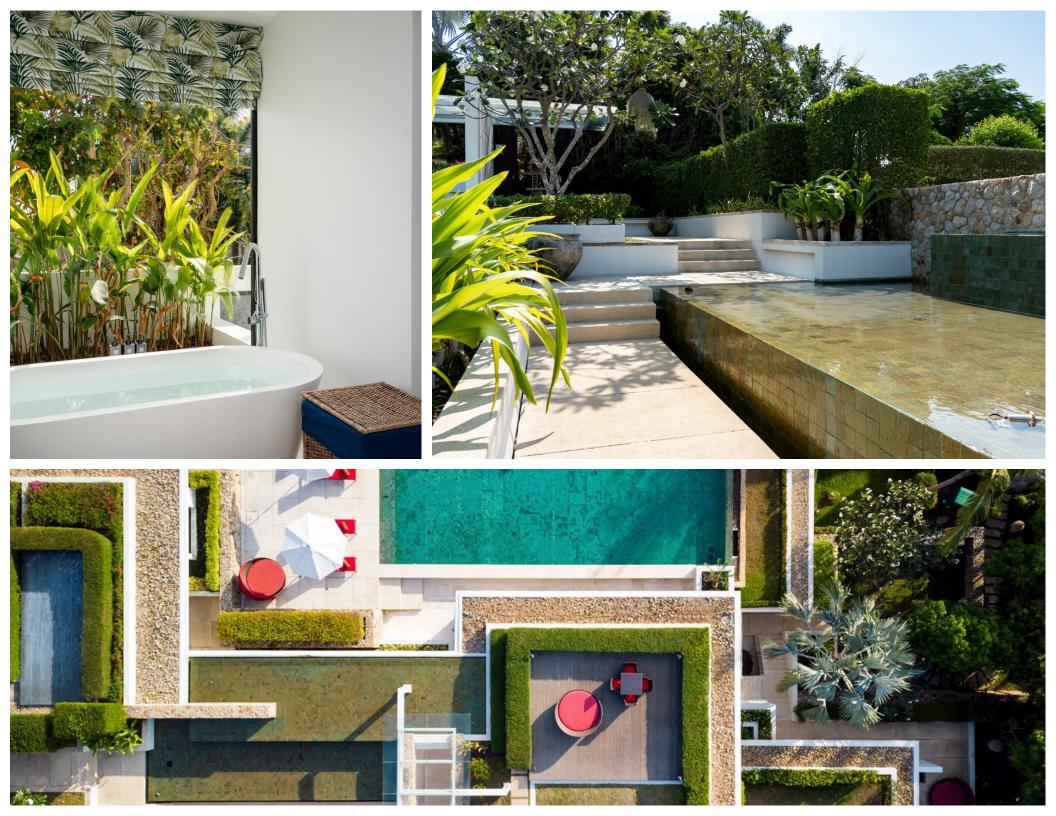

You can choose from four excellent bedrooms, as sophisticated and contemporary as the rest of the villa, three of which feature a king-size bed, while the fourth has two single beds, and all have TVs. The primary suite features both an incredible rain-shower and a luxurious Jacuzzi bathtub, and with windows on all sides blocked carefully by vibrant plants and flowers, this is an idyllic spot for a relaxing soak!

Indeed, all four rooms have a majestic free-standing bathtub in their ensuite bathrooms, as well as spacious walk-in showers and double-vanity sinks, with the same glass-wall effect creating a perfect harmony between the stylish interiors and the thriving natural world beyond! An extra bed and a cot are available in the villa should you require them.

Your magnificent pool deck includes a vibrant lounge space beside the enormous infinity pool! Take a dip in the

refreshing depths of this shimmering delight, then kick back on one of your colourful, cosy loungers for the perfect afternoon of sun-bathing, socialising and perhaps enjoying a tipple!

Upon the roof, there is a bonus sun-terrace, above the tops of the sublime palm trees which sway all around you in this natural wonder in the north-east corner of Ko Samui! A barbeque beside the pool provides the final luxurious touch to this wonderous holiday home!