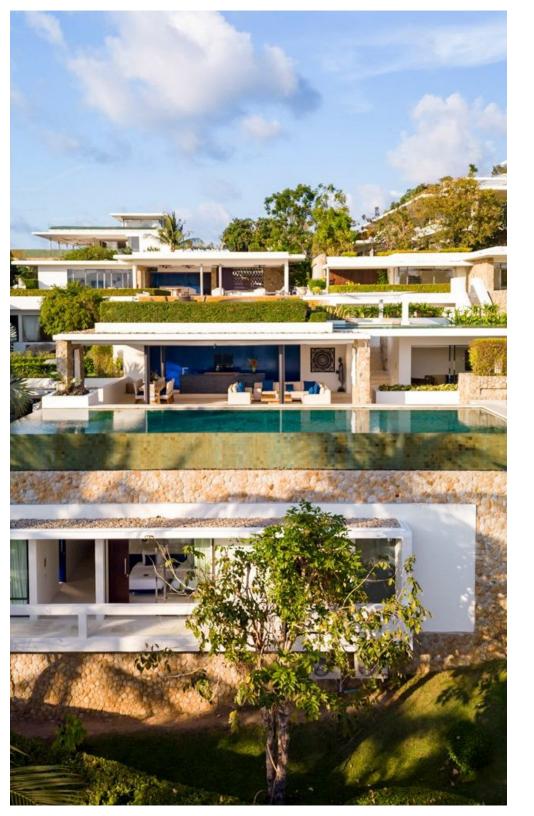

Location:

This haven enjoys a privileged hillside location overlooking a coral cove and picture-perfect beach, with private beach access on the exquisite island of Koh Samui.

Koh Samui is the third largest island in Thailand and is the perfect size to ensure a tranquil holiday: small enough to retain its charm and character, yet large enough to benefit from a range of high-class bars, restaurants, shops, recreational pursuits, spas, retreats and more – so you can enjoy the facilities of a much larger island without the crowds! Tucked away in an idyllic corner in the north-east is the dazzling resort of Samujana! This is the dream holiday destination for those looking for an adventure! In the water which surrounds this fabulous resort, you can water-ski or snorkel from our luxury 43 ft. Catamaran 'Kindred Spirit', which can be chartered upon request, or head over to Koh Tao, one of the world's best diving spots, and explore mesmerising coral reefs up close!