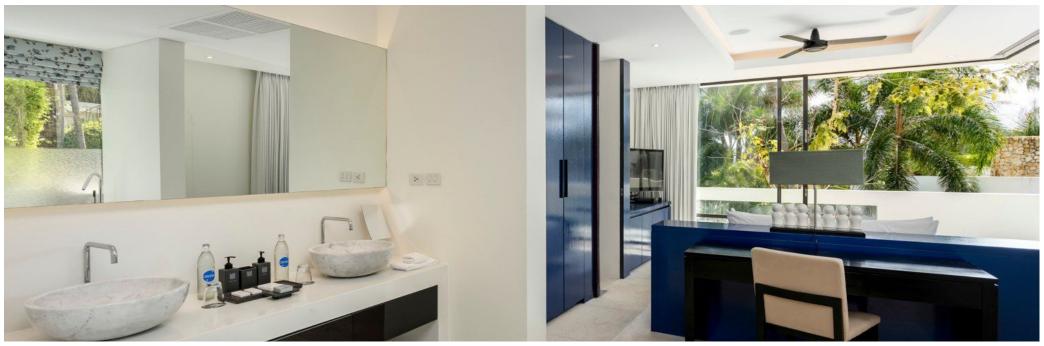

Indeed, all four rooms have a majestic free-standing bathtub in their ensuite bathrooms, as well as spacious walk-in showers and double-vanity sinks, with the same glass-wall effect creating a perfect harmony between the stylish interiors and the thriving natural world beyond! An extra bed and a cot are available in the villa should you require them.