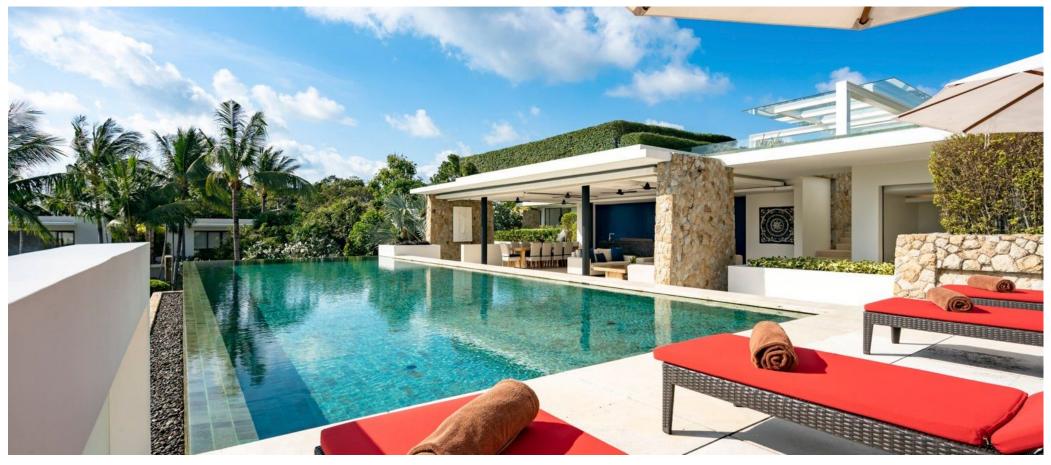

Your magnificent pool deck includes a vibrant lounge space beside the enormous infinity pool! Take a dip in the

refreshing depths of this shimmering delight, then kick back on one of your colourful, cosy loungers for the perfect afternoon of sun-bathing, socialising and perhaps enjoying a tipple!

Upon the roof, there is a bonus sun-terrace, above the tops of the sublime palm trees which sway all around you in this natural wonder in the north-east corner of Ko Samui! A barbeque beside the pool provides the final luxurious touch to this wonderous holiday home!

Ground Floor

- Double bedroom with king-size bed & ensuite bathroom with jacuzzi bathtub & rain shower
- Fully equipped kitchen
- Living & dining room
- Access to the patio & pool area

Exterior Grounds

- Salteater infinity swimming pool
- Sun loungers & parasols
- Large patio & garden area
- Outside sitting & dining area
- Covered terrac