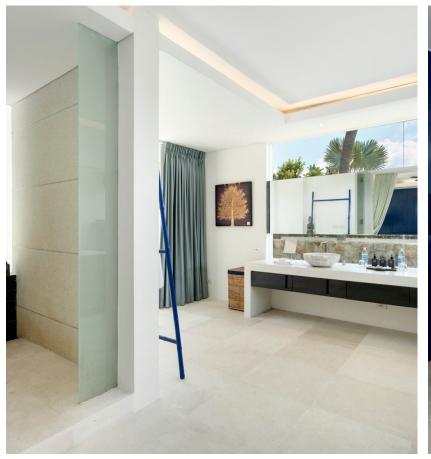

You can choose from four excellent bedrooms, as sophisticated and contemporary as the rest of the villa, three of which feature a king-size bed, while the fourth has two single beds, and all have TVs. The primary suite features both an incredible rain-shower and a luxurious Jacuzzi bathtub, and with windows on all sides blocked carefully by vibrant plants and flowers, this is an idyllic spot for a relaxing soak!

Indeed, all four rooms have a majestic free-standing bathtub in their ensuite bathrooms, as well as spacious walk-in showers and double-vanity sinks, with the same glass-wall effect creating a perfect harmony between the stylish interiors and the thriving natural world beyond! An extra bed and a cot are available in the villa should you require them.