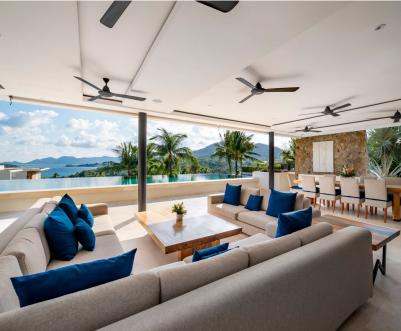

A lovely water-feature welcomes you into the villa, setting the tone for the relaxing, natural environment beyond. The main living area comprises a huge sofa around a delightful wooden coffee table. From here you can gaze with wonder out over your private infinity pool and all the way to the dazzling sea in the distance!

Ground Floor

- Double bedroom with king-size bed & ensuite bathroom with jacuzzi bathtub & rain shower
- Fully equipped kitchen
- Living & dining room
- Access to the patio & pool area

Exterior Grounds

- Salteater infinity swimming pool
- Sun loungers & parasols
- Large patio & garden area
- Outside sitting & dining area
- Covered terrac