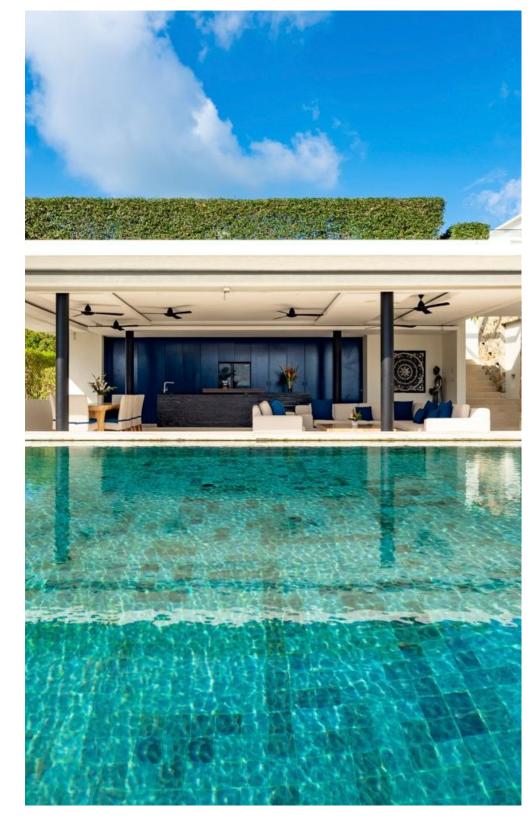

A lovely water-feature welcomes you into the villa, setting the tone for the relaxing, natural environment beyond. The main living area comprises a huge sofa around a delightful wooden coffee table. From here you can gaze with wonder out over your private infinity pool and all the way to the dazzling sea in the distance!

Your magnificent pool deck includes a vibrant lounge space beside the enormous infinity pool! Take a dip in the

refreshing depths of this shimmering delight, then kick back on one of your colourful, cosy loungers for the perfect afternoon of sun-bathing, socialising and perhaps enjoying a tipple!