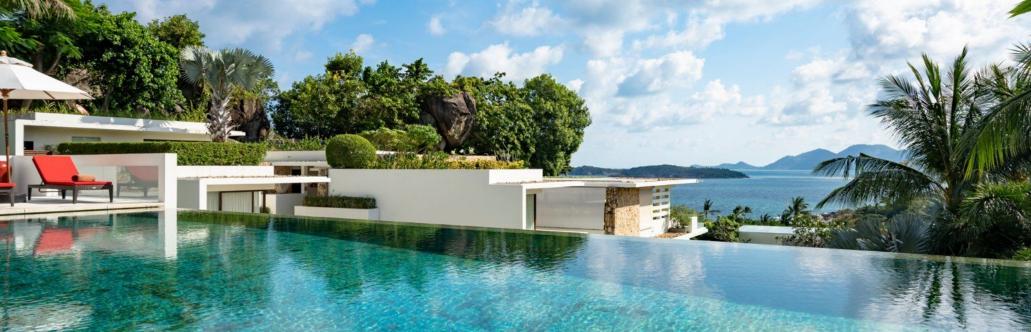

### The Experience

With a vast pool-terrace with cosy loungers and a sofa pod and an extra sun-deck, all with breath-taking views of the sublime sea below, this haven is the dream home-from-home for sun-seekers, nestled on a palm tree-lined hill on the beautiful Ko Samui island!

A lovely water-feature welcomes you into the villa, setting the tone for the relaxing, natural environment beyond. The main living area comprises a huge sofa around a delightful wooden coffee table. From here you can gaze with wonder out over your private infinity pool and all the way to the dazzling sea in the distance!

Your magnificent pool deck includes a vibrant lounge space beside the enormous infinity pool! Take a dip in the

refreshing depths of this shimmering delight, then kick back on one of your colourful, cosy loungers for the perfect afternoon of sun-bathing, socialising and perhaps enjoying a tipple!

Upon the roof, there is a bonus sun-terrace, above the tops of the sublime palm trees which sway all around you in this natural wonder in the north-east corner of Ko Samui! A barbeque beside the pool provides the final luxurious touch to this wonderous holiday home!