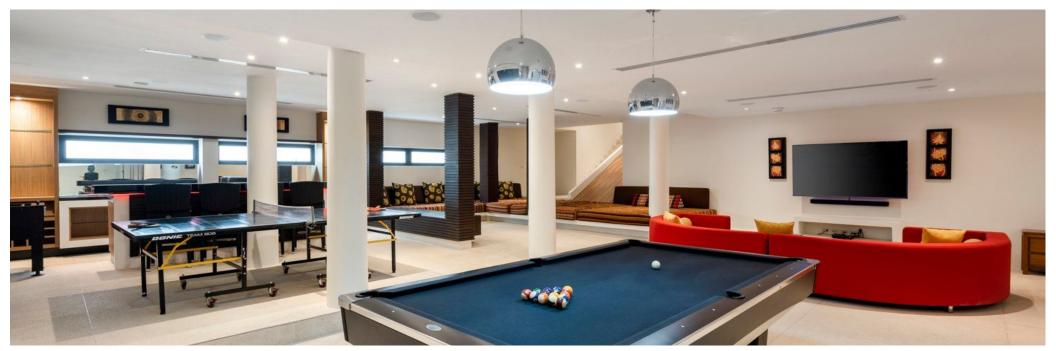

With a games room, home-cinema and basement children's den with a built-in slide, this is an action-packed delight! Facilities include a pool table, PlayStation, TV lounge, state of the private art cinema, cocktail bar and indoor play area for the kids – so whatever your age or disposition you'll find your perfect spot for fun, games and kicking back!

#### Additional Facilites

- Wi-Fi connection
- Centralized sound system
- Children's indoor slide
- Pool table
- State of the art cinema
- PlayStation
- LCD TV & DVD player
- Full backup generators
- In-room safes
- Hairdryers