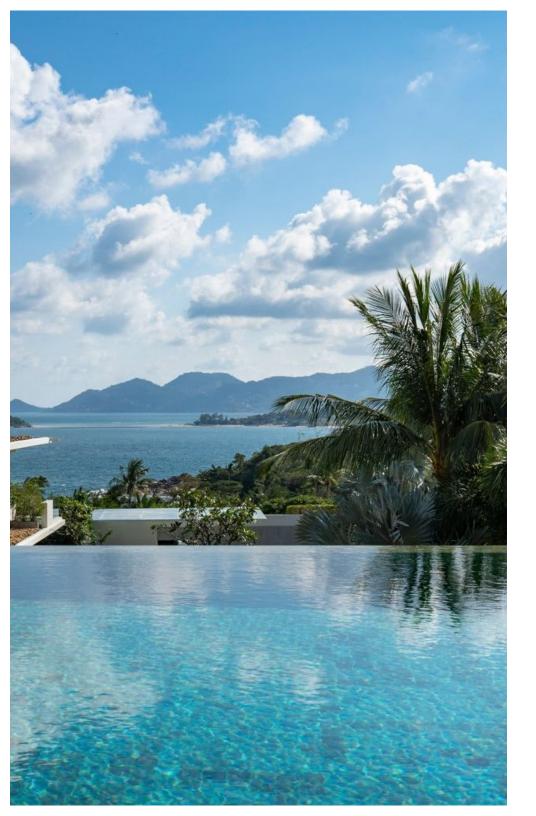

### The Experience

With a vast pool-terrace with cosy loungers and a sofa pod and an extra sun-deck, all with breath-taking views of the sublime sea below, this haven is the dream home-from-home for sun-seekers, nestled on a palm tree-lined hill on the beautiful Ko Samui island!

A lovely water-feature welcomes you into the villa, setting the tone for the relaxing, natural environment beyond. The main living area comprises a huge sofa around a delightful wooden coffee table. From here you can gaze with wonder out over your private infinity pool and all the way to the dazzling sea in the distance!

Your magnificent pool deck includes a vibrant lounge space beside the enormous infinity pool! Take a dip in the

refreshing depths of this shimmering delight, then kick back on one of your colourful, cosy loungers for the perfect afternoon of sun-bathing, socialising and perhaps enjoying a tipple!