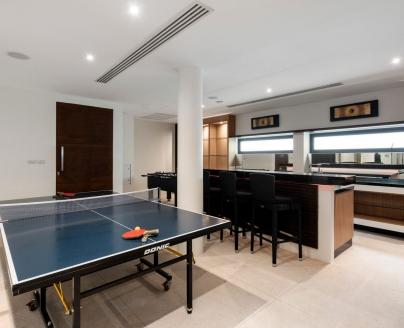

With a games room, home-cinema and basement children's den with a built-in slide, this is an action-packed delight! Facilities include a pool table, PlayStation, TV lounge, state of the private art cinema, cocktail bar and indoor play area for the kids – so whatever your age or disposition you'll find your perfect spot for fun, games and kicking back!

#### Additional Facilites

- Wi-Fi connection
- Centralized sound system
- Children's indoor slide
- Pool table
- State of the art cinema
- PlayStation
- LCD TV & DVD player
- Full backup generators
- In-room safes
- Hairdryers