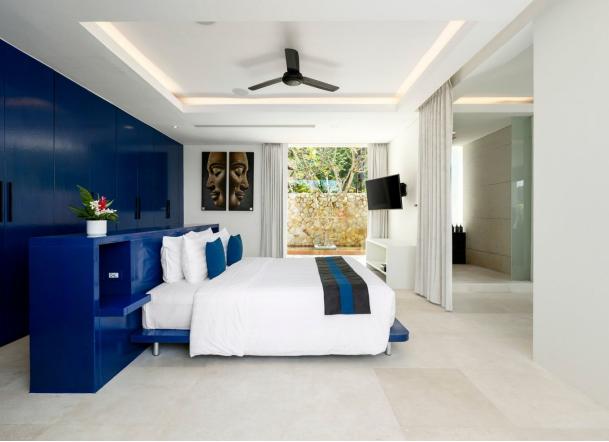

You can choose from four excellent bedrooms, as sophisticated and contemporary as the rest of the villa, three of which feature a king-size bed, while the fourth has two single beds, and all have TVs. The primary suite features both an incredible rain-shower and a luxurious Jacuzzi bathtub, and with windows on all sides blocked carefully by vibrant plants and flowers, this is an idyllic spot for a relaxing soak!

Indeed, all four rooms have a majestic free-standing bathtub in their ensuite bathrooms, as well as spacious walk-in showers and double-vanity sinks, with the same glass-wall effect creating a perfect harmony between the stylish interiors and the thriving natural world beyond! An extra bed and a cot are available in the villa should you require them.