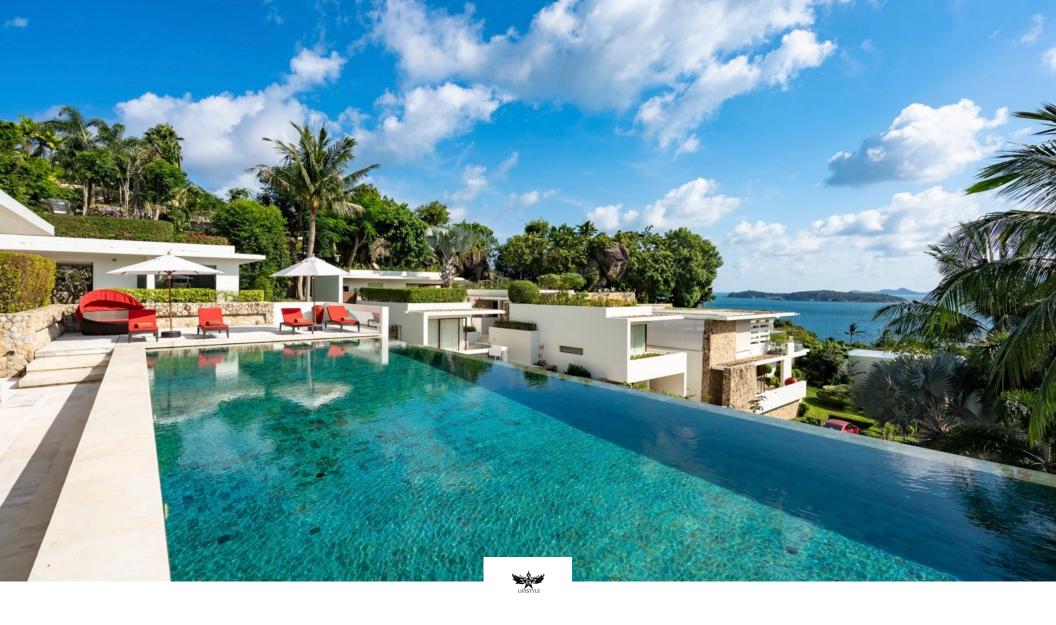

### The Experience

With a vast pool-terrace with cosy loungers and a sofa pod and an extra sun-deck, all with breath-taking views of the sublime sea below, this haven is the dream home-from-home for sun-seekers, nestled on a palm tree-lined hill on the beautiful Ko Samui island!

Your magnificent pool deck includes a vibrant lounge space beside the enormous infinity pool! Take a dip in the

refreshing depths of this shimmering delight, then kick back on one of your colourful, cosy loungers for the perfect afternoon of sun-bathing, socialising and perhaps enjoying a tipple!

Upon the roof, there is a bonus sun-terrace, above the tops of the sublime palm trees which sway all around you in this natural wonder in the north-east corner of Ko Samui! A barbeque beside the pool provides the final luxurious touch to this wonderous holiday home!