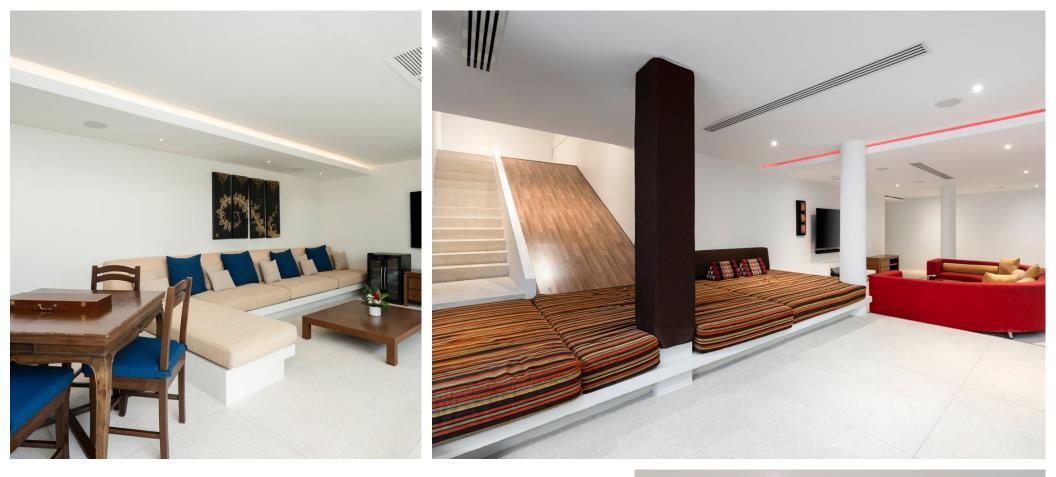

With a games room, home-cinema and basement children's den with a built-in slide, this is an action-packed delight! Facilities include a pool table, PlayStation, TV lounge, state of the private art cinema, cocktail bar and indoor play area for the kids – so whatever your age or disposition you'll find your perfect spot for fun, games and kicking back!

### Lower Ground Floor

- Two double bedroom with king-size bed & ensuite bathroom with bathtub & rain showers
- Twin bedroom with two single beds (convertible into double bed) & ensuite bathroom with bathtub & rain shower
- Cinema room
- Bar area
- Games room