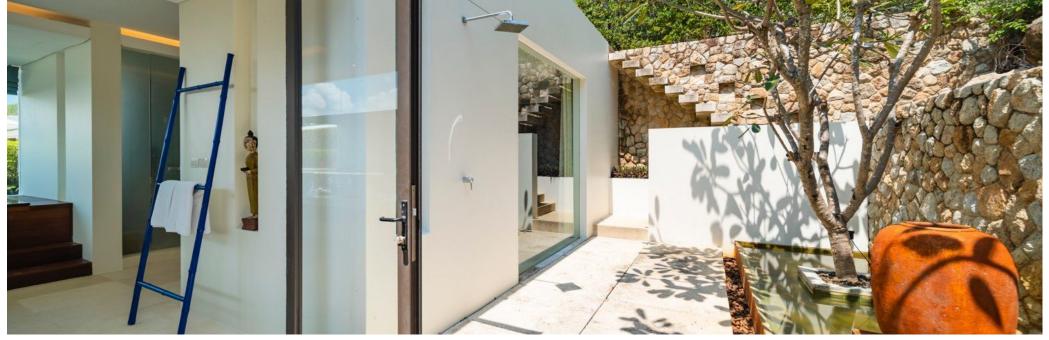

Indeed, all four rooms have a majestic free-standing bathtub in their ensuite bathrooms, as well as spacious walk-in showers and double-vanity sinks, with the same glass-wall effect creating a perfect harmony between the stylish interiors and the thriving natural world beyond! An extra bed and a cot are available in the villa should you require them.