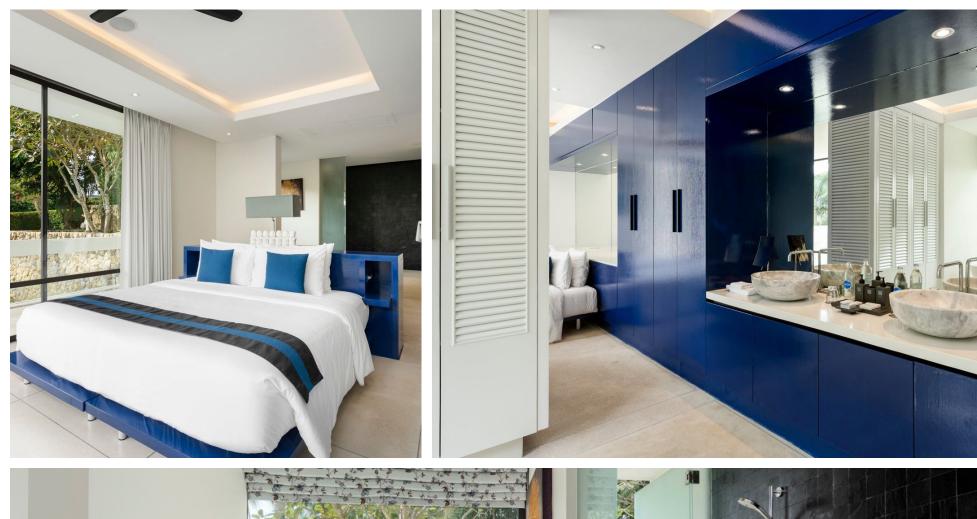

You can choose from four excellent bedrooms, as sophisticated and contemporary as the rest of the villa, three of which feature a king-size bed, while the fourth has two single beds, and all have TVs. The primary suite features both an incredible rain-shower and a luxurious Jacuzzi bathtub, and with windows on all sides blocked carefully by vibrant plants and flowers, this is an idyllic spot for a relaxing soak!

Indeed, all four rooms have a majestic free-standing bathtub in their ensuite bathrooms, as well as spacious walk-in showers and double-vanity sinks, with the same glass-wall effect creating a perfect harmony between the stylish interiors and the thriving natural world beyond! An extra bed and a cot are available in the villa should you require them.