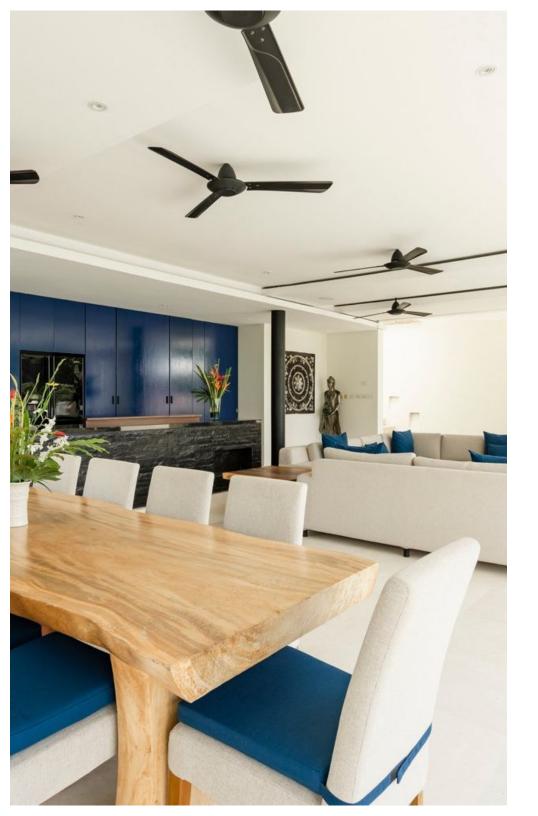

A lovely water-feature welcomes you into the villa, setting the tone for the relaxing, natural environment beyond. The main living area comprises a huge sofa around a delightful wooden coffee table. From here you can gaze with wonder out over your private infinity pool and all the way to the dazzling sea in the distance!