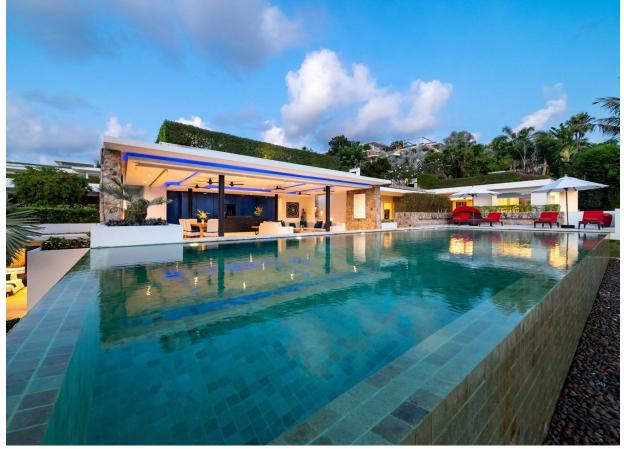

A lovely water-feature welcomes you into the villa, setting the tone for the relaxing, natural environment beyond. The main living area comprises a huge sofa around a delightful wooden coffee table. From here you can gaze with wonder out over your private infinity pool and all the way to the dazzling sea in the distance!

Your magnificent pool deck includes a vibrant lounge space beside the enormous infinity pool! Take a dip in the

refreshing depths of this shimmering delight, then kick back on one of your colourful, cosy loungers for the perfect afternoon of sun-bathing, socialising and perhaps enjoying a tipple!