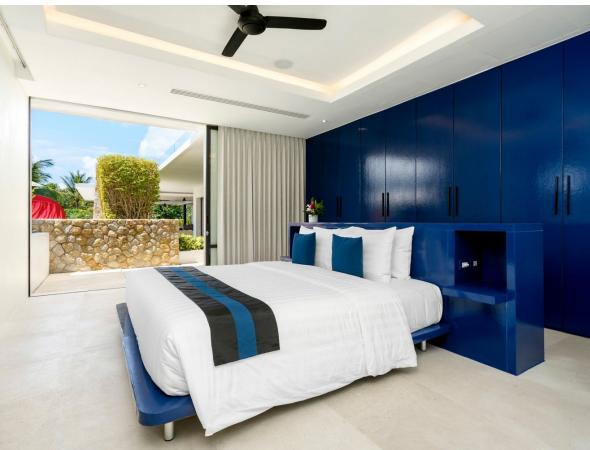

You can choose from four excellent bedrooms, as sophisticated and contemporary as the rest of the villa, three of which feature a king-size bed, while the fourth has two single beds, and all have TVs. The primary suite features both an incredible rain-shower and a luxurious Jacuzzi bathtub, and with windows on all sides blocked carefully by vibrant plants and flowers, this is an idyllic spot for a relaxing soak!

Indeed, all four rooms have a majestic free-standing bathtub in their ensuite bathrooms, as well as spacious walk-in showers and double-vanity sinks, with the same glass-wall effect creating a perfect harmony between the stylish interiors and the thriving natural world beyond! An extra bed and a cot are available in the villa should you require them.