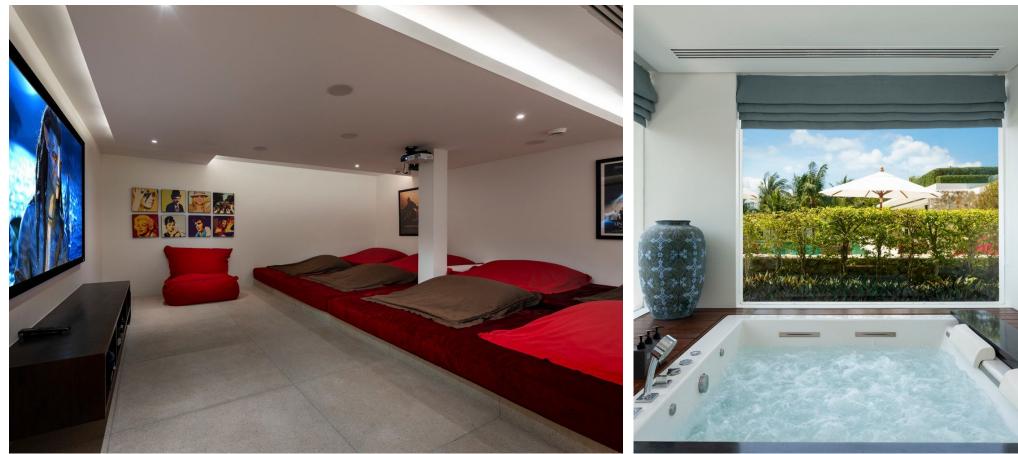

With a games room, home-cinema and basement children's den with a built-in slide, this is an action-packed delight! Facilities include a pool table, PlayStation, TV lounge, state of the private art cinema, cocktail bar and indoor play area for the kids – so whatever your age or disposition you'll find your perfect spot for fun, games and kicking back!

You can choose from four excellent bedrooms, as sophisticated and contemporary as the rest of the villa, three of which feature a king-size bed, while the fourth has two single beds, and all have TVs. The primary suite features both an incredible rain-shower and a luxurious Jacuzzi bathtub, and with windows on all sides blocked carefully by vibrant plants and flowers, this is an idyllic spot for a relaxing soak!

#### Additional Facilites

- Wi-Fi connection
- Centralized sound system
- Children's indoor slide
- Pool table
- State of the art cinema
- PlayStation
- LCD TV & DVD player
- Full backup generators
- In-room safes
- Hairdryers