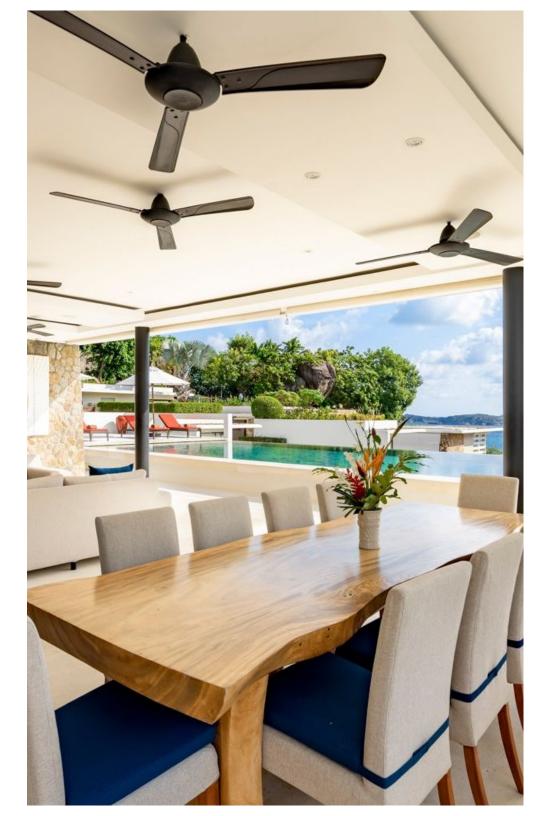

A lovely water-feature welcomes you into the villa, setting the tone for the relaxing, natural environment beyond. The main living area comprises a huge sofa around a delightful wooden coffee table. From here you can gaze with wonder out over your private infinity pool and all the way to the dazzling sea in the distance!

Ground Floor

- Double bedroom with king-size bed & ensuite bathroom with jacuzzi bathtub & rain shower
- Fully equipped kitchen
- Living & dining room
- Access to the patio & pool area

Exterior Grounds

- Salteater infinity swimming pool
- Sun loungers & parasols
- Large patio & garden area
- Outside sitting & dining area
- Covered terrac