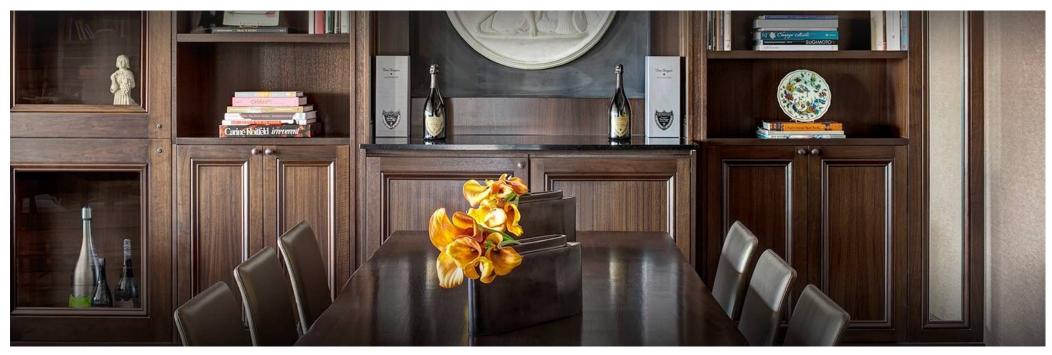

#### Signature Features

- Formal living room with floor-to-ceiling windows
- Formal dining room seating 10
- Fully equipped wine cave
- Library and tasting room
- Primary bedroom suite with king bed
- Guest bedroom with two queen beds
- Beautifully landscaped and furnished outdoor terrace with waterfall spa
- Third floor living room with fireplace
- Private elevator

#### Little Luxuries

- Microfiber robes and slippers
- Molton Brown bath products
- Luxury imported linens and pillow menu
- Deluxe hair dryer

- Primary bath suite with bidet
- Marble guest bathroom with bidet
- Oversized walk-in closets