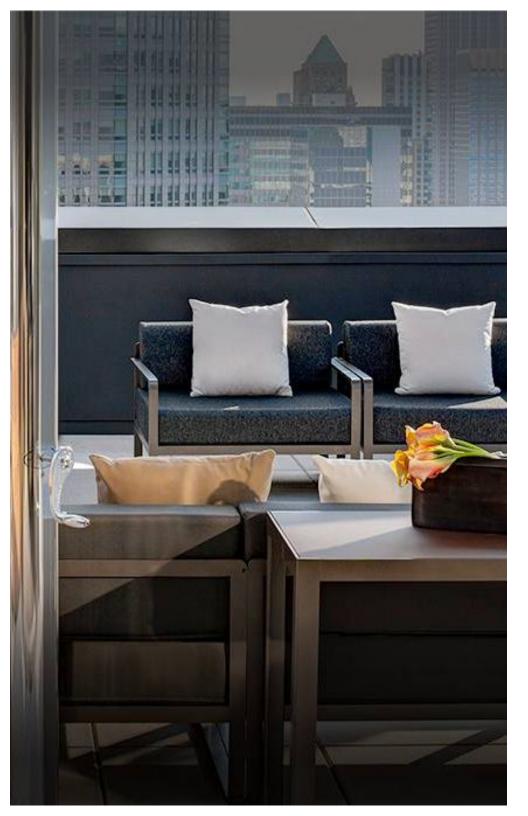

#### Signature Features

- Formal living room with floor-to-ceiling windows
- Formal dining room seating 10
- Fully equipped wine cave
- Library and tasting room
- Primary bedroom suite with king bed
- Guest bedroom with two queen beds
- Beautifully landscaped and furnished outdoor terrace with waterfall spa
- Third floor living room with fireplace
- Private elevator

#### Rooftop & Terrace