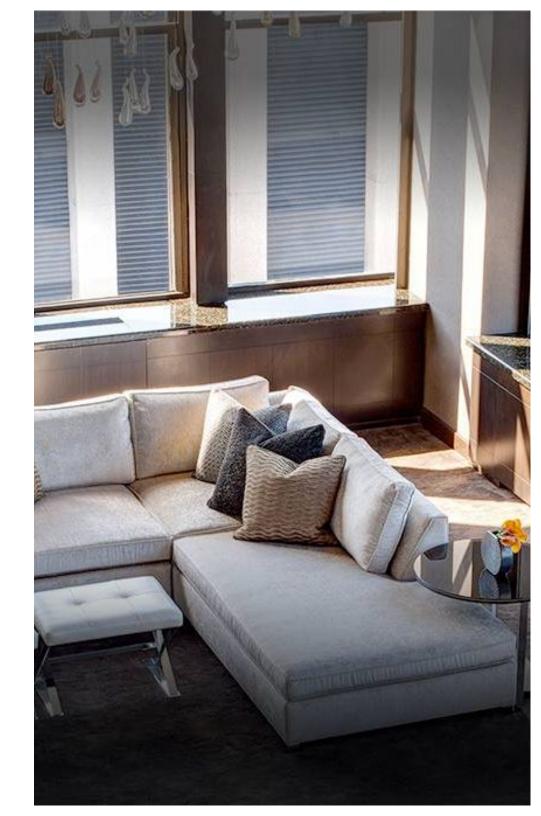

#### Signature Features

- Formal living room with floor-to-ceiling windows
- Formal dining room seating 10
- Fully equipped wine cave
- Library and tasting room
- Primary bedroom suite with king bed
- Guest bedroom with two queen beds
- Beautifully landscaped and furnished outdoor terrace with waterfall spa
- Third floor living room with fireplace
- Private elevator