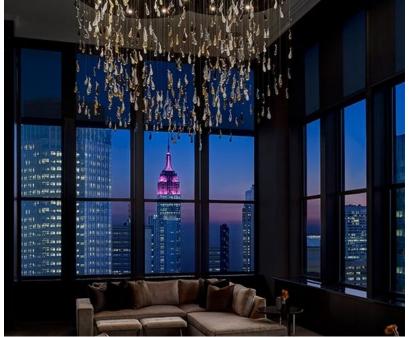

## The Experience

This extravagant haven is amongst the most luxurious 2 bedroom getaways in NYC. Inspired by the exquisite taste of luxury champagne, this sprawling urban oasis spans three floors and features spectacular decor and breathtaking views of St. Patrick's Cathedral. Decorative highlights of the one-of-a-kind retreat include a 29-foot-wide mural by French artists Alex et Marine, a shimmering crystal pendant chandelier, and a Nouveau Nero polished marble foyer. The exclusive maître d'etage service delivers anything you need, at any time, right to your room.

#### Signature Features

- Formal living room with floor-to-ceiling windows
- Formal dining room seating 10
- Fully equipped wine cave
- Library and tasting room
- Primary bedroom suite with king bed
- Guest bedroom with two queen beds
- Beautifully landscaped and furnished outdoor terrace with waterfall spa
- Third floor living room with fireplace
- Private elevator