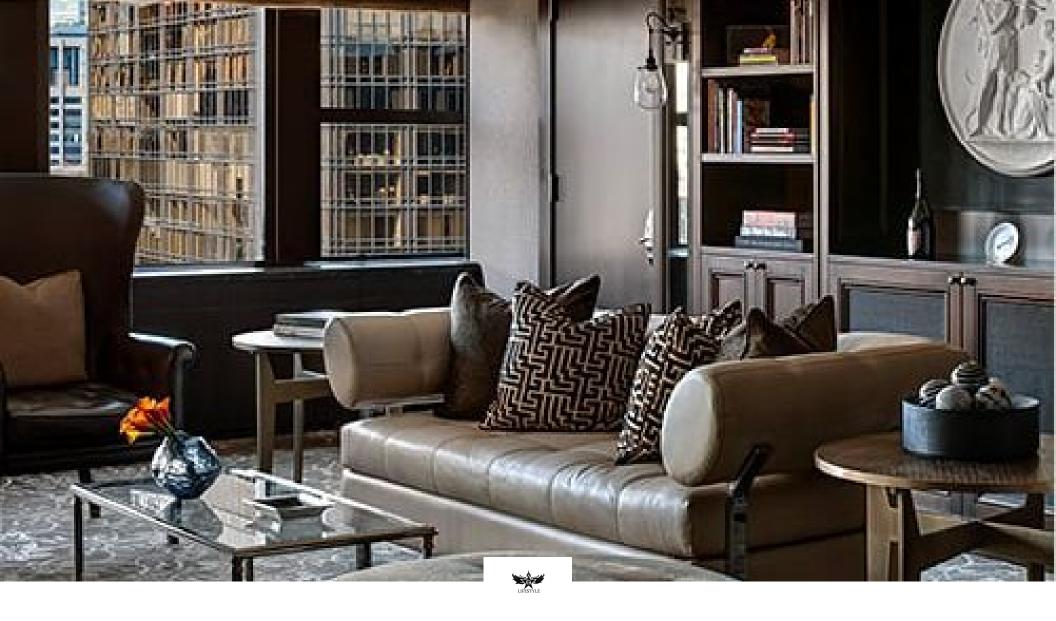

#### Signature Features

- Formal living room with floor-to-ceiling windows
- Formal dining room seating 10
- Fully equipped wine cave
- Library and tasting room
- Primary bedroom suite with king bed
- Guest bedroom with two queen beds
- Beautifully landscaped and furnished outdoor terrace with waterfall spa
- Third floor living room with fireplace
- Private elevator