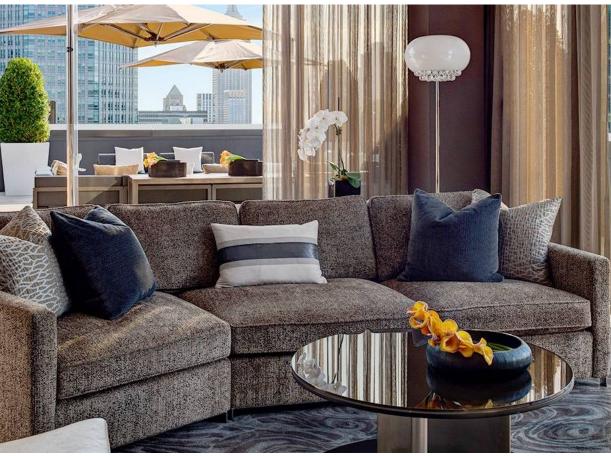

#### Signature Features

- Formal living room with floor-to-ceiling windows
- Formal dining room seating 10
- Fully equipped wine cave
- Library and tasting room
- Primary bedroom suite with king bed
- Guest bedroom with two queen beds
- Beautifully landscaped and furnished outdoor terrace with waterfall spa
- Third floor living room with fireplace
- Private elevator