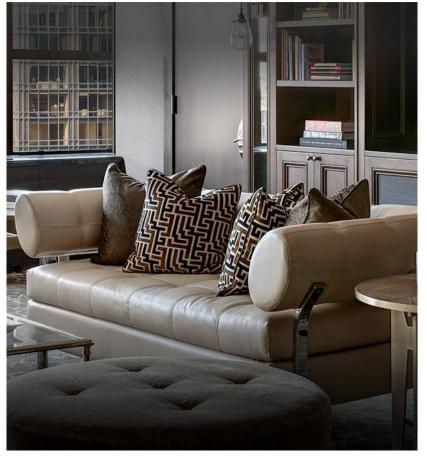

#### Signature Features

- Formal living room with floor-to-ceiling windows
- Formal dining room seating 10
- Fully equipped wine cave
- Library and tasting room
- Primary bedroom suite with king bed
- Guest bedroom with two queen beds
- Beautifully landscaped and furnished outdoor terrace with waterfall spa
- Third floor living room with fireplace
- Private elevator