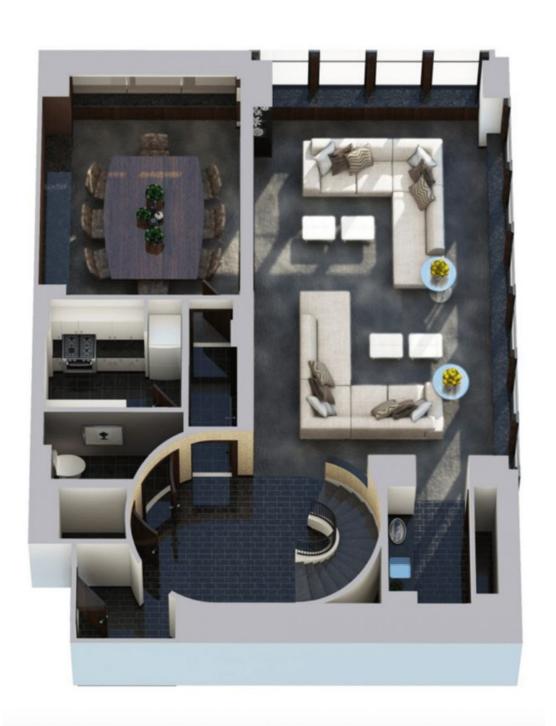

### Second Level

#### Signature Features

- Formal living room with floor-to-ceiling windows
- Formal dining room seating 10
- Fully equipped wine cave
- Library and tasting room
- Primary bedroom suite with king bed
- Guest bedroom with two queen beds
- Beautifully landscaped and furnished outdoor terrace with waterfall spa
- Third floor living room with fireplace
- Private elevator