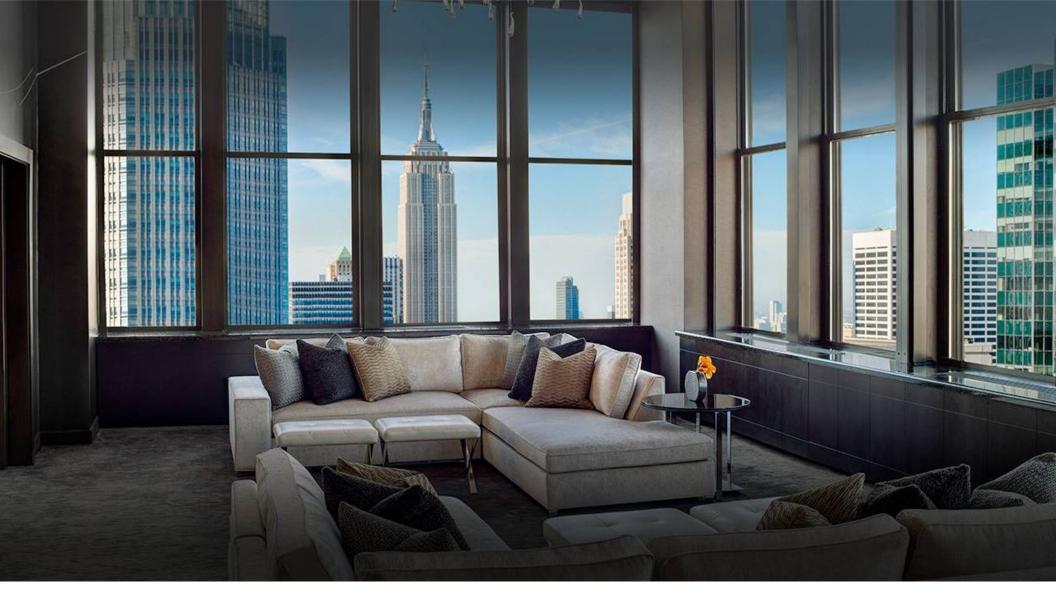

## The Experience

This extravagant haven is amongst the most luxurious 2 bedroom getaways in NYC. Inspired by the exquisite taste of luxury champagne, this sprawling urban oasis spans three floors and features spectacular decor and breathtaking views of St. Patrick's Cathedral. Decorative highlights of the one-of-a-kind retreat include a 29-foot-wide mural by French artists Alex et Marine, a shimmering crystal pendant chandelier, and a Nouveau Nero polished marble foyer. The exclusive maître d'etage service delivers anything you need, at any time, right to your room.

#### Signature Features

- Formal living room with floor-to-ceiling windows
- Formal dining room seating 10
- Fully equipped wine cave
- Library and tasting room
- Primary bedroom suite with king bed
- Guest bedroom with two queen beds
- Beautifully landscaped and furnished outdoor terrace with waterfall spa
- Third floor living room with fireplace
- Private elevator