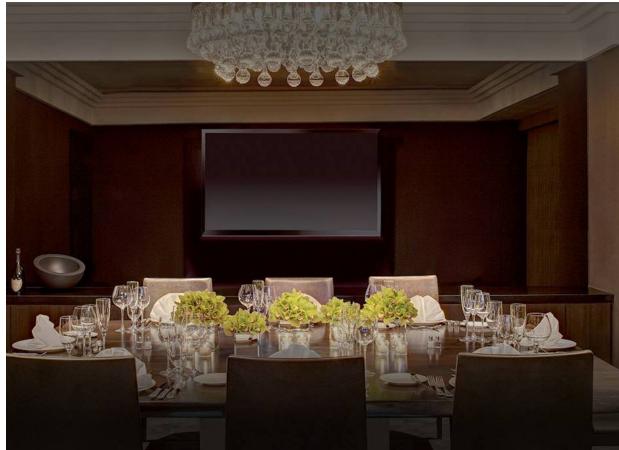

#### Signature Features

- Formal living room with floor-to-ceiling windows
- Formal dining room seating 10
- Fully equipped wine cave
- Library and tasting room
- Primary bedroom suite with king bed
- Guest bedroom with two queen beds
- Beautifully landscaped and furnished outdoor terrace with waterfall spa
- Third floor living room with fireplace
- Private elevator