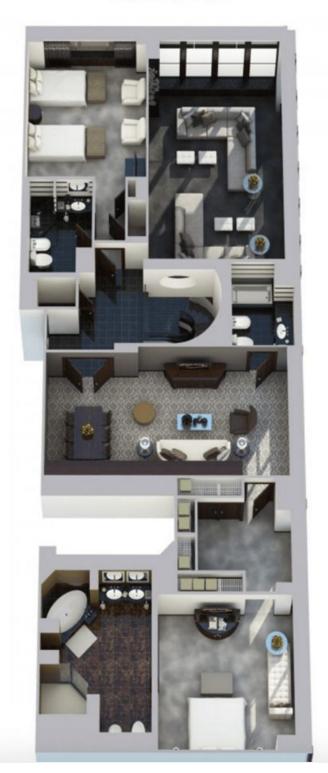

## Property Highlights

This property fits up to 6 guests with 2 bedrooms and 3.5 bathrooms.

Resort Community 2 City View

Wine Cave

Resort Privileges Available

☐ TV(s)

WiFi

器 Kitchenette

### Second Level

#### Rooftop & Terrace

### First Level