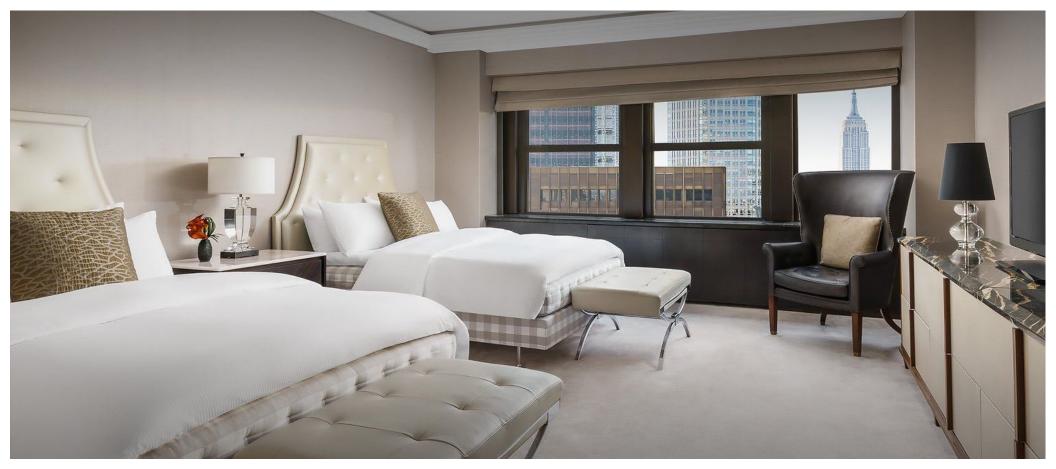

#### Signature Features

- Formal living room with floor-to-ceiling windows
- Formal dining room seating 10
- Fully equipped wine cave
- Library and tasting room
- Primary bedroom suite with king bed
- Guest bedroom with two queen beds
- Beautifully landscaped and furnished outdoor terrace with waterfall spa
- Third floor living room with fireplace
- Private elevator