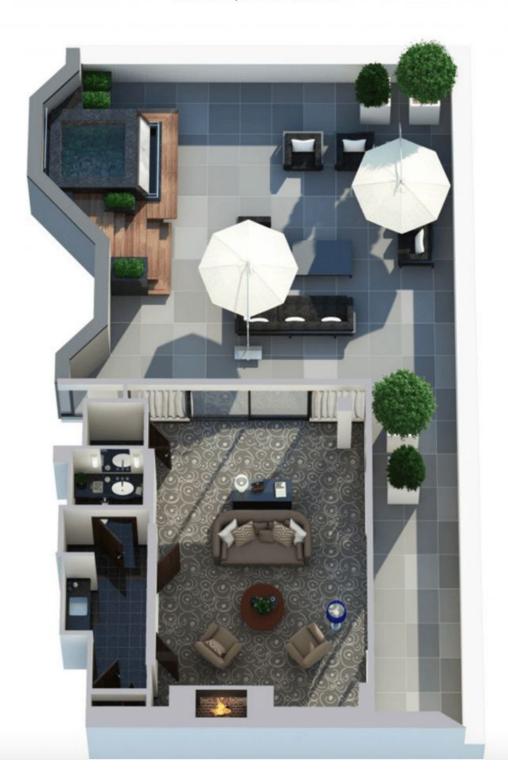

#### Rooftop & Terrace

### First Level

#### Signature Features

- Formal living room with floor-to-ceiling windows
- Formal dining room seating 10
- Fully equipped wine cave
- Library and tasting room
- Primary bedroom suite with king bed
- Guest bedroom with two queen beds
- Beautifully landscaped and furnished outdoor terrace with waterfall spa
- Third floor living room with fireplace
- Private elevator