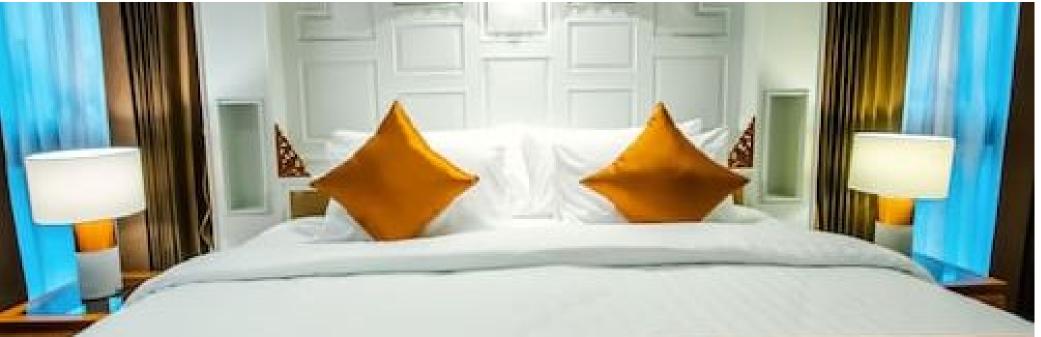

Each bedroom features a private ensuite bathroom. There are 5 bedrooms with king-size bed, 4 bedrooms with twin beds (twins can be configured as king-size if required) and 2 optional queen rooms. Each room has been uniquely designed and is air conditioned. Other amenities of the bedrooms include LED TV's and a refrigerator. One of the penthouse bedrooms has direct access to the swimming pool and the other penthouse bedroom has its own private Sala and seating area from which you can enjoy the magnificent views, day or night.

#### **Highlighted Amenities**

- 13 bedrooms/13 bathrooms
- Guest powder room
- 2 indoor living areas
- Fully equipped kitchen
- Indoor dining room
- Gym Pool table / games room
- WiFi
- TVs
- Outdoor seating BBQ
- Sun loungers
- Swimming pool
- Ocean views