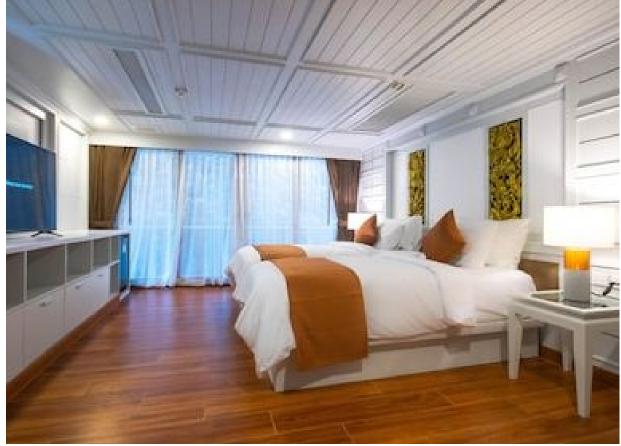

Each bedroom features a private ensuite bathroom. There are 5 bedrooms with king-size bed, 4 bedrooms with twin beds (twins can be configured as king-size if required) and 2 optional queen rooms. Each room has been uniquely designed and is air conditioned. Other amenities of the bedrooms include LED TV's and a refrigerator. One of the penthouse bedrooms has direct access to the swimming pool and the other penthouse bedroom has its own private Sala and seating area from which you can enjoy the magnificent views, day or night.