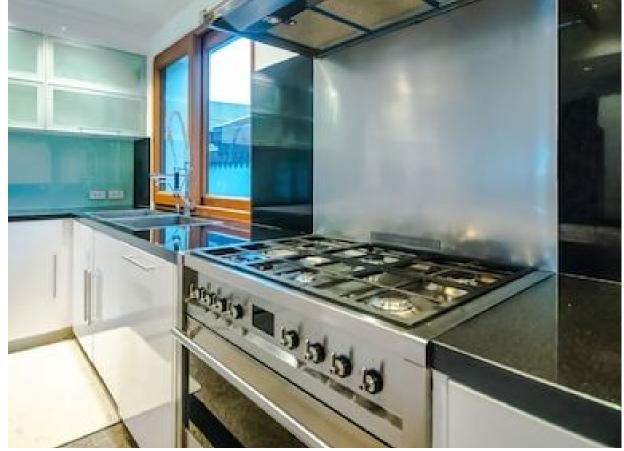

#### **Highlighted Amenities**

- 13 bedrooms/13 bathrooms
- Guest powder room
- 2 indoor living areas
- Fully equipped kitchen
- Indoor dining room
- Gym Pool table / games room
- WiFi
- TVs
- Outdoor seating BBQ
- Sun loungers
- Swimming pool
- Ocean views