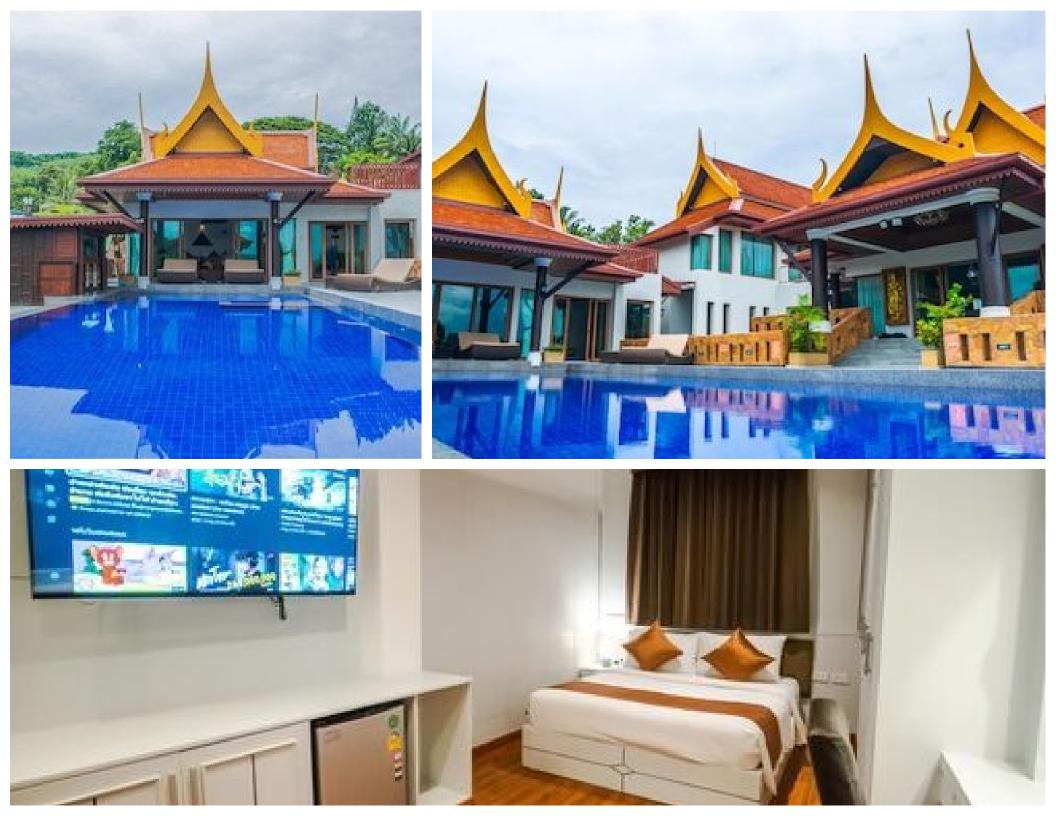

This spectacular villa offers over 2500 square metres of living space with a beautiful infinity pool and is the perfect retreat for large families or groups of friends looking for the privacy and seclusion of a villa but also near to the hustle and bustle of a town. The villa is just a 3-minute drive from the centre of Patong.

Each bedroom features a private ensuite bathroom. There are 5 bedrooms with king-size bed, 4 bedrooms with twin beds (twins can be configured as king-size if required) and 2 optional queen rooms. Each room has been uniquely designed and is air conditioned. Other amenities of the bedrooms include LED TV's and a refrigerator. One of the penthouse bedrooms has direct access to the swimming pool and the other penthouse bedroom has its own private Sala and seating area from which you can enjoy the magnificent views, day or night.

Most days can be spent lazing around the pool and enjoying the panoramic ocean views. The pool is surrounded by oversized sun loungers and there is an outdoor shower as well as a Jacuzzi. The villa does offer additional amenities such as a lounge and bar area with TV and American sized pool table, personal computer, Wi-Fi internet and fully equipped gymnasium.