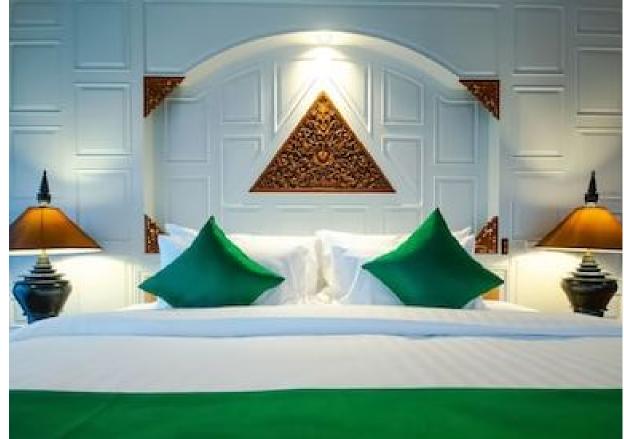

Each bedroom features a private ensuite bathroom. There are 5 bedrooms with king-size bed, 4 bedrooms with twin beds (twins can be configured as king-size if required) and 2 optional queen rooms. Each room has been uniquely designed and is air conditioned. Other amenities of the bedrooms include LED TV's and a refrigerator. One of the penthouse bedrooms has direct access to the swimming pool and the other penthouse bedroom has its own private Sala and seating area from which you can enjoy the magnificent views, day or night.