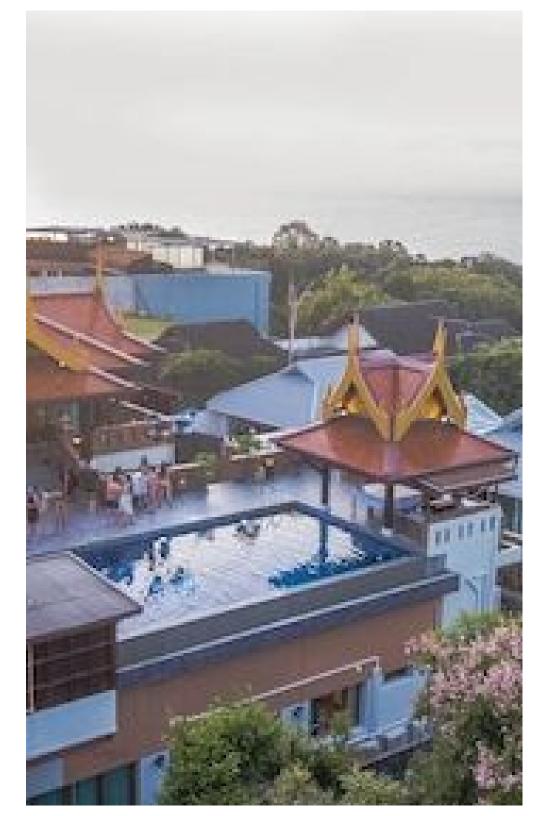

Most days can be spent lazing around the pool and enjoying the panoramic ocean views. The pool is surrounded by oversized sun loungers and there is an outdoor shower as well as a Jacuzzi. The villa does offer additional amenities such as a lounge and bar area with TV and American sized pool table, personal computer, Wi-Fi internet and fully equipped gymnasium.

# Property Highlights

This property fits up to 30 guests with 13 bedrooms and 14 bathrooms.

- ff Infinity Pool
- 覺 Dining Table
- Ƴ Wet Bar
- 🏭 Full Kitchen
- 🛗 Novelty Stay
- 💭 Air Conditioning 🛛 👩 Laundry Access