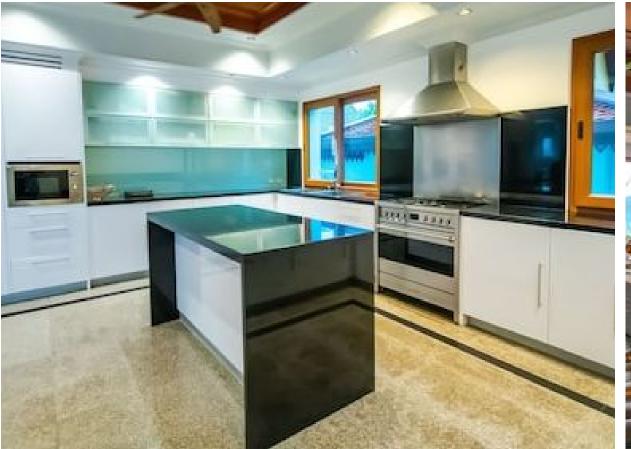

#### **Highlighted Amenities**

- 13 bedrooms/13 bathrooms
- Guest powder room
- 2 indoor living areas
- Fully equipped kitchen
- Indoor dining room
- Gym Pool table / games room
- WiFi
- TVs
- Outdoor seating BBQ
- Sun loungers
- Swimming pool
- Ocean views