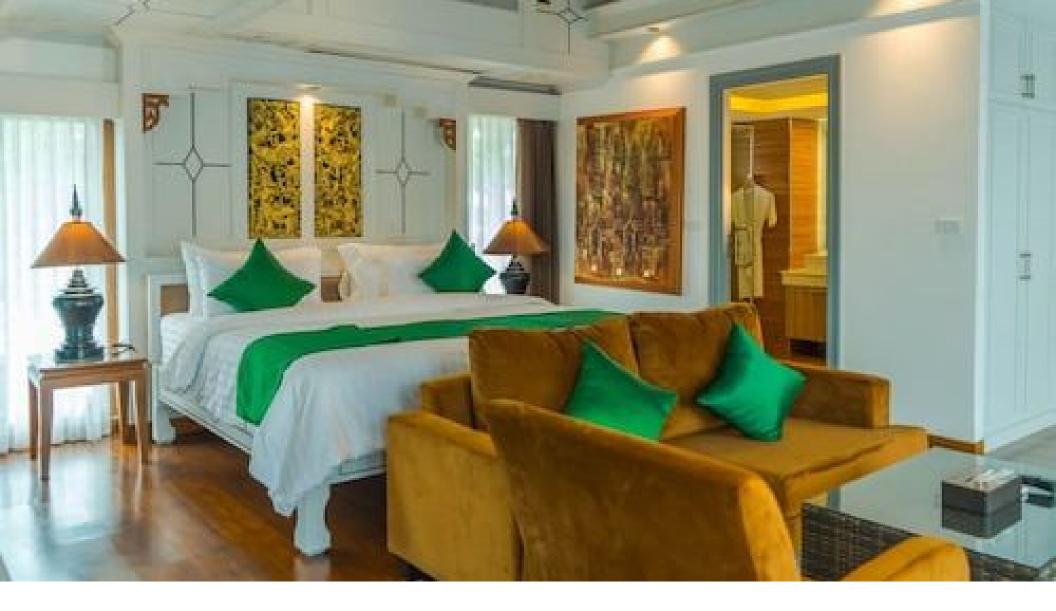

Each bedroom features a private ensuite bathroom. There are 5 bedrooms with king-size bed, 4 bedrooms with twin beds (twins can be configured as king-size if required) and 2 optional queen rooms. Each room has been uniquely designed and is air conditioned. Other amenities of the bedrooms include LED TV's and a refrigerator. One of the penthouse bedrooms has direct access to the swimming pool and the other penthouse bedroom has its own private Sala and seating area from which you can enjoy the magnificent views, day or night.

There are 2 indoor living areas as well as ample outdoor seating. The first indoor living area is located on the ground floor and includes a bar, a fully equipped gymnasium, an American size pool table, satellite TV and plenty of seating. The 2nd living room on the 2nd floor leads onto the swimming pool, with ample seating and state of the art TV and sound system.