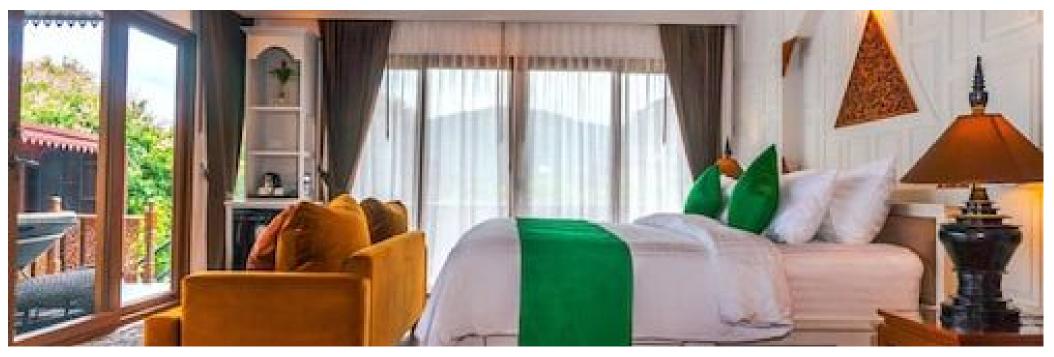

Each bedroom features a private ensuite bathroom. There are 5 bedrooms with king-size bed, 4 bedrooms with twin beds (twins can be configured as king-size if required) and 2 optional queen rooms. Each room has been uniquely designed and is air conditioned. Other amenities of the bedrooms include LED TV's and a refrigerator. One of the penthouse bedrooms has direct access to the swimming pool and the other penthouse bedroom has its own private Sala and seating area from which you can enjoy the magnificent views, day or night.

There are 2 indoor living areas as well as ample outdoor seating. The first indoor living area is located on the ground floor and includes a bar, a fully equipped gymnasium, an American size pool table, satellite TV and plenty of seating. The 2nd living room on the 2nd floor leads onto the swimming pool, with ample seating and state of the art TV and sound system.