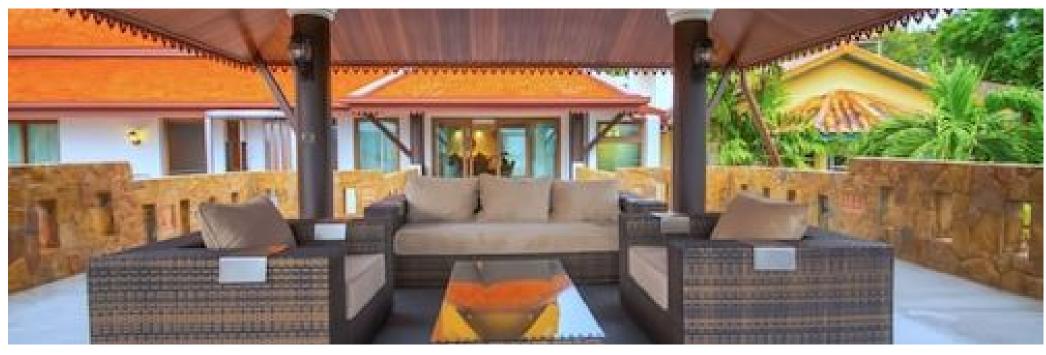

There are 2 indoor living areas as well as ample outdoor seating. The first indoor living area is located on the ground floor and includes a bar, a fully equipped gymnasium, an American size pool table, satellite TV and plenty of seating. The 2nd living room on the 2nd floor leads onto the swimming pool, with ample seating and state of the art TV and sound system.

#### **Highlighted Amenities**

- 13 bedrooms/13 bathrooms
- Guest powder room
- 2 indoor living areas
- Fully equipped kitchen
- Indoor dining room
- Gym Pool table / games room
- WiFi
- TVs
- Outdoor seating BBQ
- Sun loungers
- Swimming pool
- Ocean views