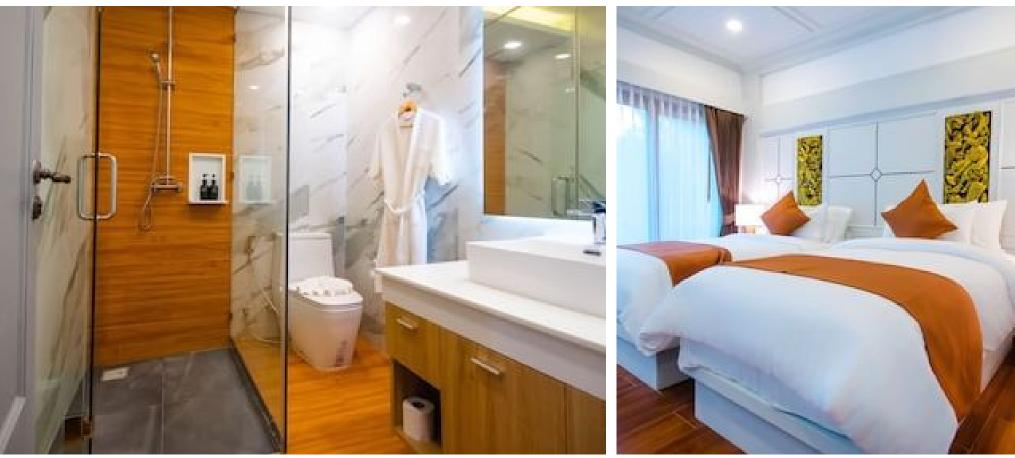

Each bedroom features a private ensuite bathroom. There are 5 bedrooms with king-size bed, 4 bedrooms with twin beds (twins can be configured as king-size if required) and 2 optional queen rooms. Each room has been uniquely designed and is air conditioned. Other amenities of the bedrooms include LED TV's and a refrigerator. One of the penthouse bedrooms has direct access to the swimming pool and the other penthouse bedroom has its own private Sala and seating area from which you can enjoy the magnificent views, day or night.