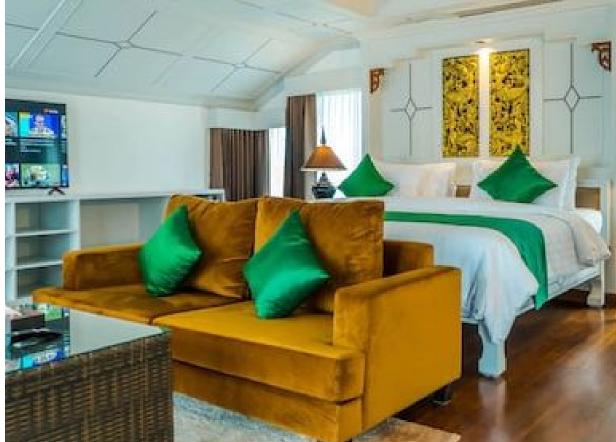

Each bedroom features a private ensuite bathroom. There are 5 bedrooms with king-size bed, 4 bedrooms with twin beds (twins can be configured as king-size if required) and 2 optional queen rooms. Each room has been uniquely designed and is air conditioned. Other amenities of the bedrooms include LED TV's and a refrigerator. One of the penthouse bedrooms has direct access to the swimming pool and the other penthouse bedroom has its own private Sala and seating area from which you can enjoy the magnificent views, day or night.