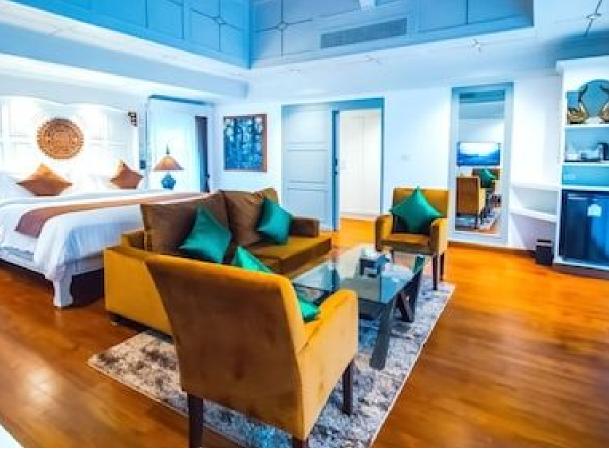

Each bedroom features a private ensuite bathroom. There are 5 bedrooms with king-size bed, 4 bedrooms with twin beds (twins can be configured as king-size if required) and 2 optional queen rooms. Each room has been uniquely designed and is air conditioned. Other amenities of the bedrooms include LED TV's and a refrigerator. One of the penthouse bedrooms has direct access to the swimming pool and the other penthouse bedroom has its own private Sala and seating area from which you can enjoy the magnificent views, day or night.