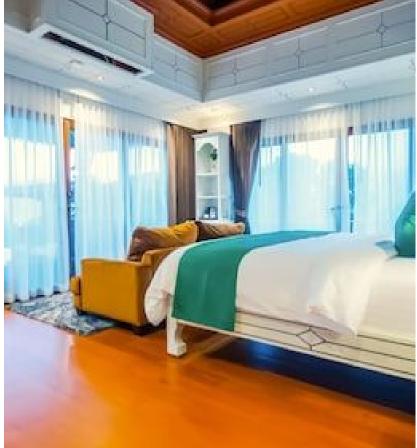

Each bedroom features a private ensuite bathroom. There are 5 bedrooms with king-size bed, 4 bedrooms with twin beds (twins can be configured as king-size if required) and 2 optional queen rooms. Each room has been uniquely designed and is air conditioned. Other amenities of the bedrooms include LED TV's and a refrigerator. One of the penthouse bedrooms has direct access to the swimming pool and the other penthouse bedroom has its own private Sala and seating area from which you can enjoy the magnificent views, day or night.