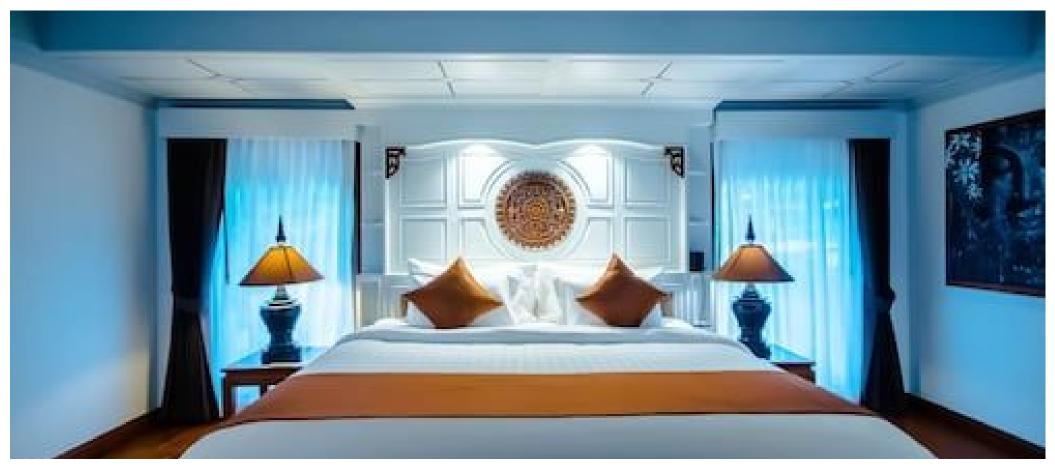

Each bedroom features a private ensuite bathroom. There are 5 bedrooms with king-size bed, 4 bedrooms with twin beds (twins can be configured as king-size if required) and 2 optional queen rooms. Each room has been uniquely designed and is air conditioned. Other amenities of the bedrooms include LED TV's and a refrigerator. One of the penthouse bedrooms has direct access to the swimming pool and the other penthouse bedroom has its own private Sala and seating area from which you can enjoy the magnificent views, day or night.

#### **Highlighted Amenities**

- 13 bedrooms/13 bathrooms
- Guest powder room
- 2 indoor living areas
- Fully equipped kitchen
- Indoor dining room
- Gym Pool table / games room
- WiFi
- TVs
- Outdoor seating BBQ
- Sun loungers
- Swimming pool
- Ocean views