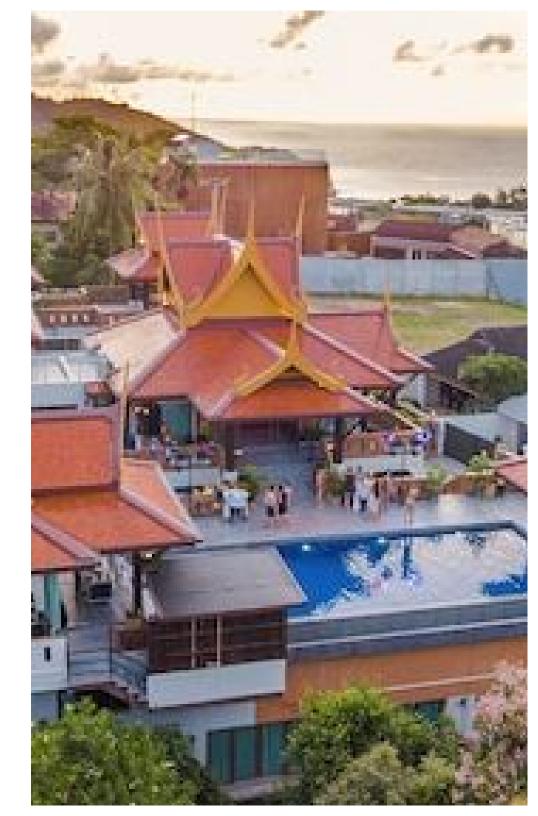

Most days can be spent lazing around the pool and enjoying the panoramic ocean views. The pool is surrounded by oversized sun loungers and there is an outdoor shower as well as a Jacuzzi. The villa does offer additional amenities such as a lounge and bar area with TV and American sized pool table, personal computer, Wi-Fi internet and fully equipped gymnasium.