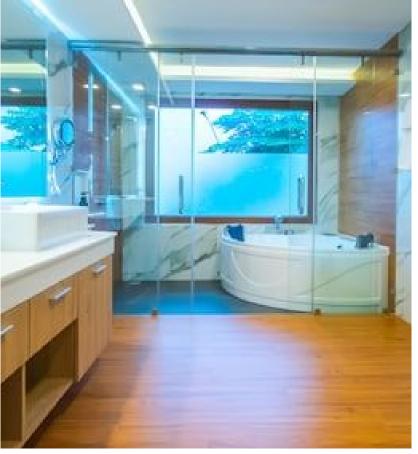

Each bedroom features a private ensuite bathroom. There are 5 bedrooms with king-size bed, 4 bedrooms with twin beds (twins can be configured as king-size if required) and 2 optional queen rooms. Each room has been uniquely designed and is air conditioned. Other amenities of the bedrooms include LED TV's and a refrigerator. One of the penthouse bedrooms has direct access to the swimming pool and the other penthouse bedroom has its own private Sala and seating area from which you can enjoy the magnificent views, day or night.