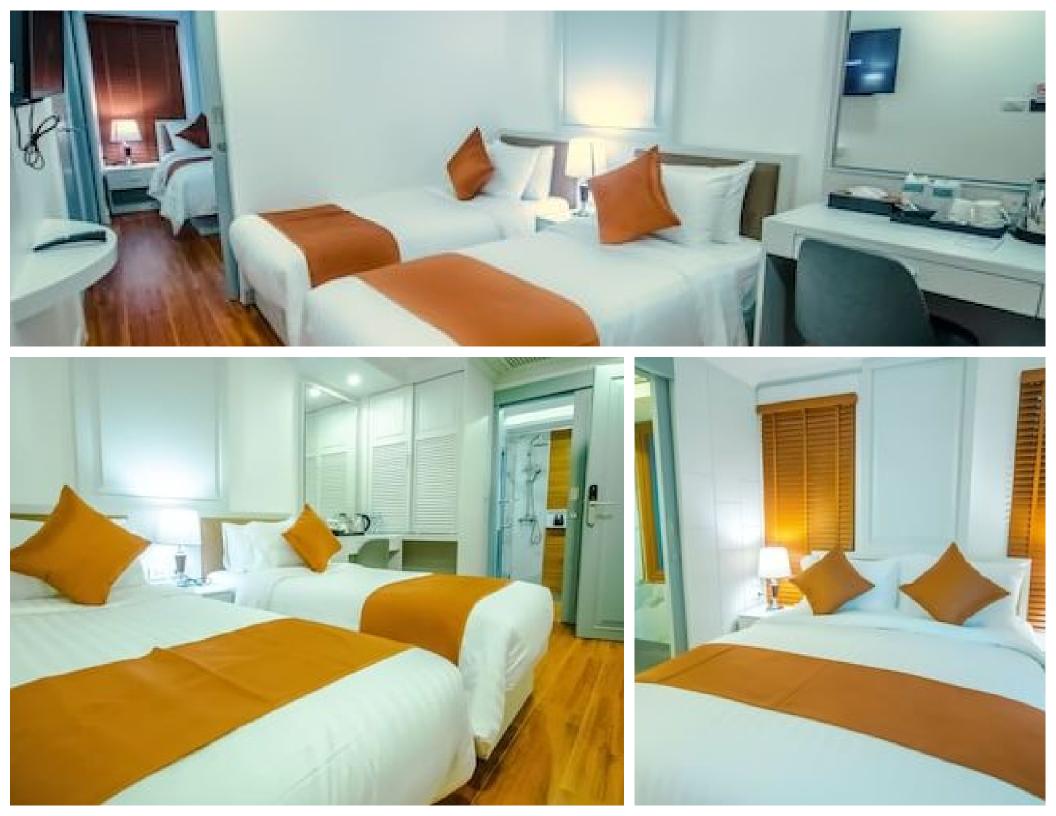

Each bedroom features a private ensuite bathroom. There are 5 bedrooms with king-size bed, 4 bedrooms with twin beds (twins can be configured as king-size if required) and 2 optional queen rooms. Each room has been uniquely designed and is air conditioned. Other amenities of the bedrooms include LED TV's and a refrigerator. One of the penthouse bedrooms has direct access to the swimming pool and the other penthouse bedroom has its own private Sala and seating area from which you can enjoy the magnificent views, day or night.