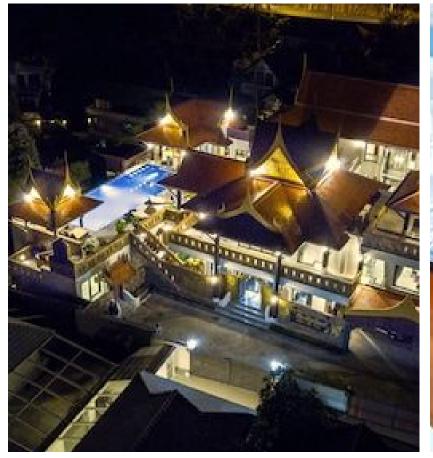

This spectacular villa offers over 2500 square metres of living space with a beautiful infinity pool and is the perfect retreat for large families or groups of friends looking for the privacy and seclusion of a villa but also near to the hustle and bustle of a town. The villa is just a 3-minute drive from the centre of Patong.

Most days can be spent lazing around the pool and enjoying the panoramic ocean views. The pool is surrounded by oversized sun loungers and there is an outdoor shower as well as a Jacuzzi. The villa does offer additional amenities such as a lounge and bar area with TV and American sized pool table, personal computer, Wi-Fi internet and fully equipped gymnasium.