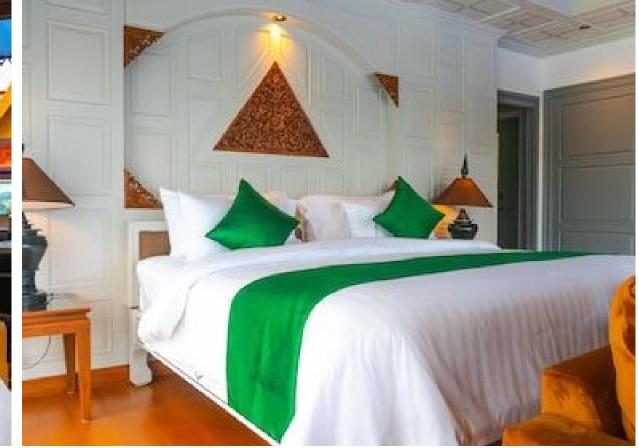

Each bedroom features a private ensuite bathroom. There are 5 bedrooms with king-size bed, 4 bedrooms with twin beds (twins can be configured as king-size if required) and 2 optional queen rooms. Each room has been uniquely designed and is air conditioned. Other amenities of the bedrooms include LED TV's and a refrigerator. One of the penthouse bedrooms has direct access to the swimming pool and the other penthouse bedroom has its own private Sala and seating area from which you can enjoy the magnificent views, day or night.