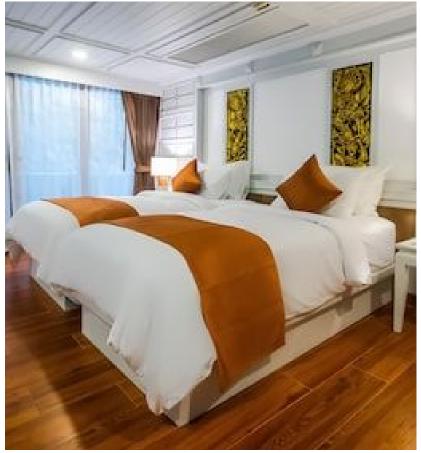

Each bedroom features a private ensuite bathroom. There are 5 bedrooms with king-size bed, 4 bedrooms with twin beds (twins can be configured as king-size if required) and 2 optional queen rooms. Each room has been uniquely designed and is air conditioned. Other amenities of the bedrooms include LED TV's and a refrigerator. One of the penthouse bedrooms has direct access to the swimming pool and the other penthouse bedroom has its own private Sala and seating area from which you can enjoy the magnificent views, day or night.