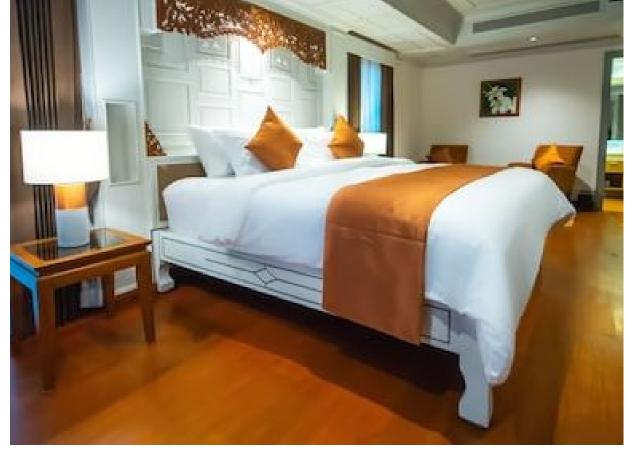

Each bedroom features a private ensuite bathroom. There are 5 bedrooms with king-size bed, 4 bedrooms with twin beds (twins can be configured as king-size if required) and 2 optional queen rooms. Each room has been uniquely designed and is air conditioned. Other amenities of the bedrooms include LED TV's and a refrigerator. One of the penthouse bedrooms has direct access to the swimming pool and the other penthouse bedroom has its own private Sala and seating area from which you can enjoy the magnificent views, day or night.

#### **Highlighted Amenities**

- 13 bedrooms/13 bathrooms
- Guest powder room
- 2 indoor living areas
- Fully equipped kitchen
- Indoor dining room
- Gym Pool table / games room
- WiFi
- TVs
- Outdoor seating BBQ
- Sun loungers
- Swimming pool
- Ocean views