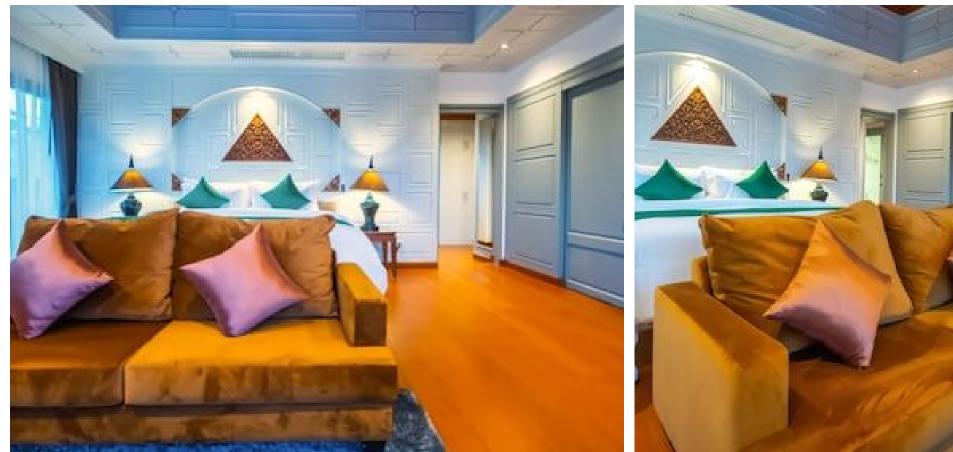

Each bedroom features a private ensuite bathroom. There are 5 bedrooms with king-size bed, 4 bedrooms with twin beds (twins can be configured as king-size if required) and 2 optional queen rooms. Each room has been uniquely designed and is air conditioned. Other amenities of the bedrooms include LED TV's and a refrigerator. One of the penthouse bedrooms has direct access to the swimming pool and the other penthouse bedroom has its own private Sala and seating area from which you can enjoy the magnificent views, day or night.

There are 2 indoor living areas as well as ample outdoor seating. The first indoor living area is located on the ground floor and includes a bar, a fully equipped gymnasium, an American size pool table, satellite TV and plenty of seating. The 2nd living room on the 2nd floor leads onto the swimming pool, with ample seating and state of the art TV and sound system.