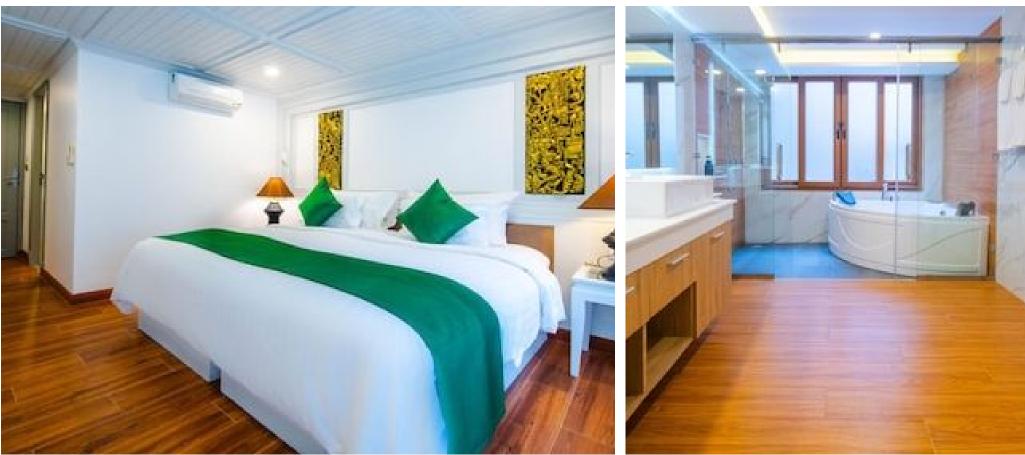

Each bedroom features a private ensuite bathroom. There are 5 bedrooms with king-size bed, 4 bedrooms with twin beds (twins can be configured as king-size if required) and 2 optional queen rooms. Each room has been uniquely designed and is air conditioned. Other amenities of the bedrooms include LED TV's and a refrigerator. One of the penthouse bedrooms has direct access to the swimming pool and the other penthouse bedroom has its own private Sala and seating area from which you can enjoy the magnificent views, day or night.