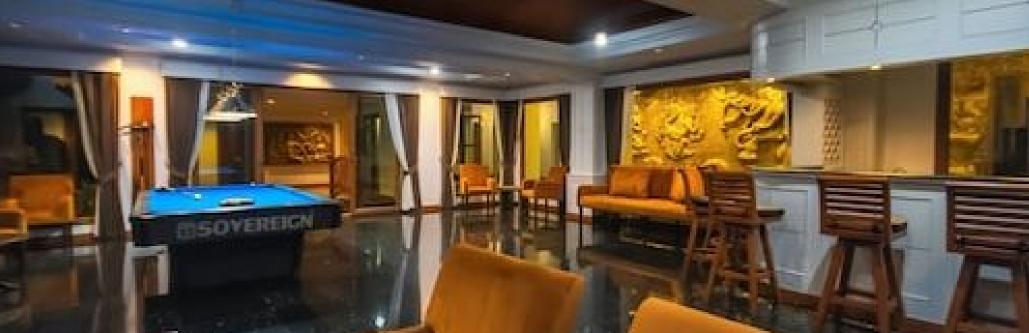

Most days can be spent lazing around the pool and enjoying the panoramic ocean views. The pool is surrounded by oversized sun loungers and there is an outdoor shower as well as a Jacuzzi. The villa does offer additional amenities such as a lounge and bar area with TV and American sized pool table, personal computer, Wi-Fi internet and fully equipped gymnasium.

There are 2 indoor living areas as well as ample outdoor seating. The first indoor living area is located on the ground floor and includes a bar, a fully equipped gymnasium, an American size pool table, satellite TV and plenty of seating. The 2nd living room on the 2nd floor leads onto the swimming pool, with ample seating and state of the art TV and sound system.