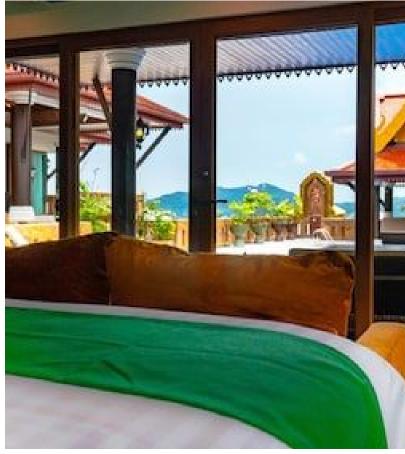

Each bedroom features a private ensuite bathroom. There are 5 bedrooms with king-size bed, 4 bedrooms with twin beds (twins can be configured as king-size if required) and 2 optional queen rooms. Each room has been uniquely designed and is air conditioned. Other amenities of the bedrooms include LED TV's and a refrigerator. One of the penthouse bedrooms has direct access to the swimming pool and the other penthouse bedroom has its own private Sala and seating area from which you can enjoy the magnificent views, day or night.

Most days can be spent lazing around the pool and enjoying the panoramic ocean views. The pool is surrounded by oversized sun loungers and there is an outdoor shower as well as a Jacuzzi. The villa does offer additional amenities such as a lounge and bar area with TV and American sized pool table, personal computer, Wi-Fi internet and fully equipped gymnasium.