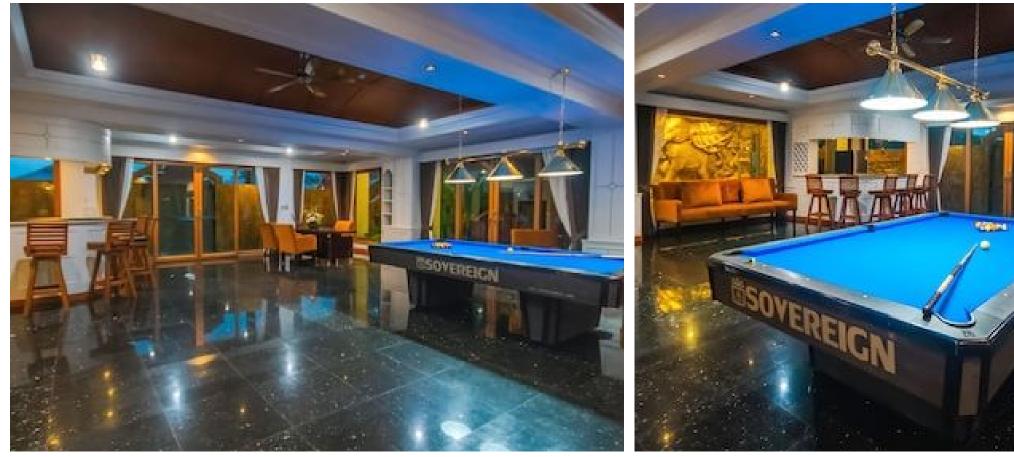

Most days can be spent lazing around the pool and enjoying the panoramic ocean views. The pool is surrounded by oversized sun loungers and there is an outdoor shower as well as a Jacuzzi. The villa does offer additional amenities such as a lounge and bar area with TV and American sized pool table, personal computer, Wi-Fi internet and fully equipped gymnasium.

There are 2 indoor living areas as well as ample outdoor seating. The first indoor living area is located on the ground floor and includes a bar, a fully equipped gymnasium, an American size pool table, satellite TV and plenty of seating. The 2nd living room on the 2nd floor leads onto the swimming pool, with ample seating and state of the art TV and sound system.