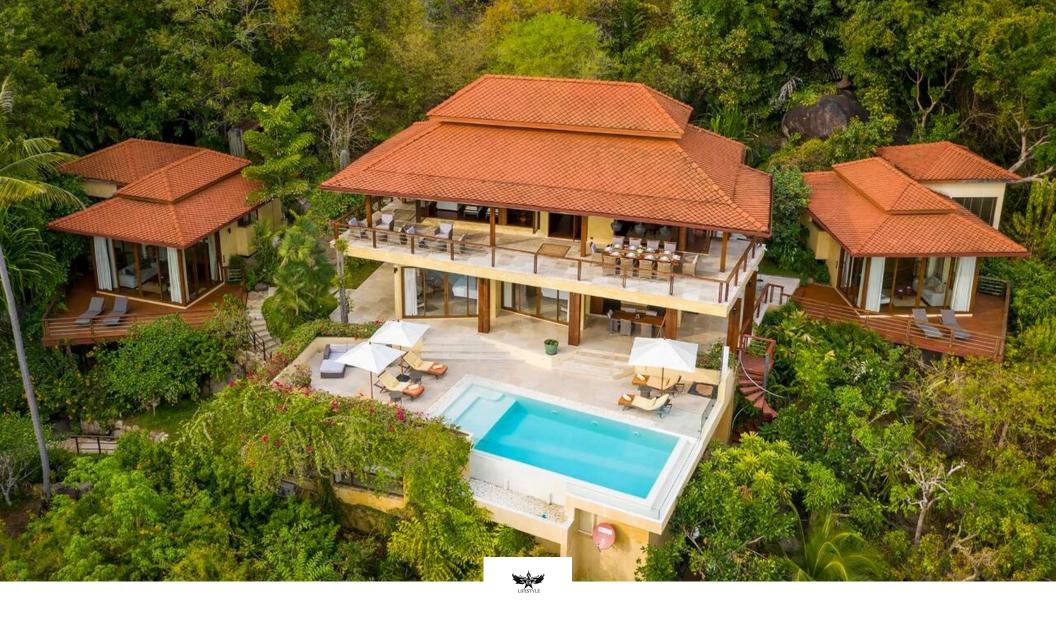

## The Experience

This destination is an idyllic, secluded 5BR Koh Samui villa perched high on a tropical hillside on the island's south coast. Guests can relax by the 9.5-metre infinity pool or on the huge terrace with its mesmerising views across the palm-fringed coastline to neighbouring islands, listening to the peaceful sounds of nature. With architecture that blends perfectly with its natural surroundings, antique artwork and modern facilities throughout, complemented by a team of caring staff and within easy reach of many of the island's attractions, this haven is a luxurious

#### Villa Details

- Capacity: 10 people in 5 ensuite bedrooms (2 primary bedrooms with four-poster king-size beds; 2 twin/double rooms; 1 bedroom with king-size bed). Extra bed may be available on extra cost.
- Living Areas: Open-plan kitchen, dining, lounge and TV area. Outdoor dining for 12 on the upper terrace and 6 at the barbecue area; sun deck furnished with 9 sun loungers and large all-weather sofa.
- Pool: Length 9.5m x width 4.8m x depth 0.2m to 1.45m
- Entertainment: Satellite TV; DVD player (plus kids DVD's); iPod dock; interior and exterior speakers; board games; pool toys.

### **Outdoor Living**

- Large terrace with dining table for up to 12 guests,
  coffee tables and comfortable chairs
- 9.5-metre infinity pool
- Large limestone terrace furnished with sun loungers and all-weather sofa
- Barbecue area with covered kitchen and dining table for six