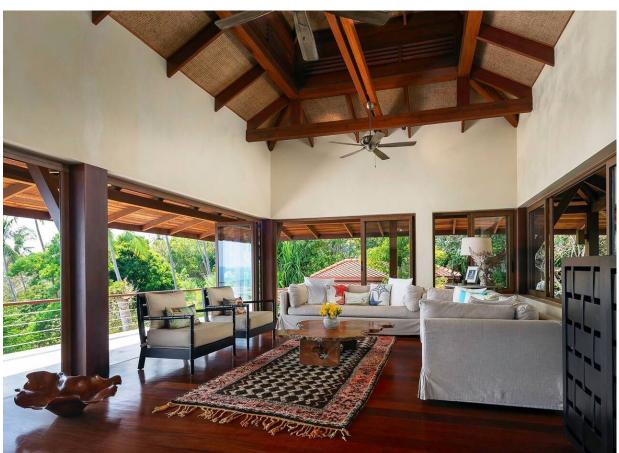

### Indoor Living

- Family living area with comfortable sofas and armchairs, TV, and DVD player
- Fully equipped kitchen
- Dining area for four people