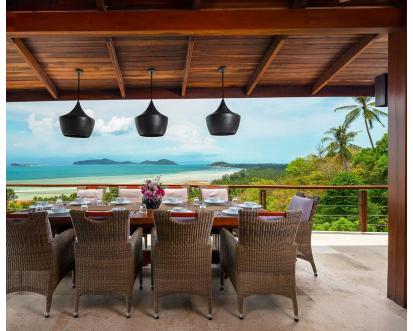

#### Villa Details

- Capacity: 10 people in 5 ensuite bedrooms (2 primary bedrooms with four-poster king-size beds; 2 twin/double rooms; 1 bedroom with king-size bed). Extra bed may be available on extra cost.
- Living Areas: Open-plan kitchen, dining, lounge and TV area. Outdoor dining for 12 on the upper terrace and 6 at the barbecue area; sun deck furnished with 9 sun loungers and large all-weather sofa.
- Pool: Length 9.5m x width 4.8m x depth 0.2m to 1.45m
- Entertainment: Satellite TV; DVD player (plus kids DVD's); iPod dock; interior and exterior speakers; board games; pool toys.

### **Outdoor Living**

- Large terrace with dining table for up to 12 guests,
  coffee tables and comfortable chairs
- 9.5-metre infinity pool
- Large limestone terrace furnished with sun loungers and all-weather sofa
- Barbecue area with covered kitchen and dining table for six