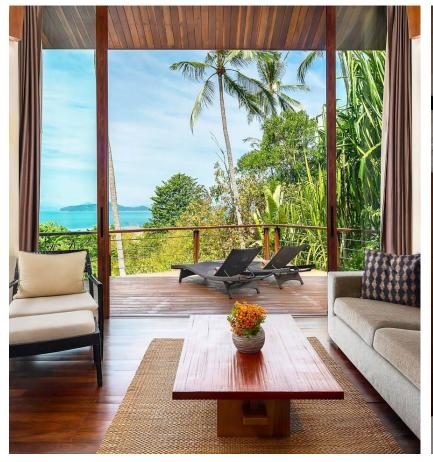

### Indoor Living

- Family living area with comfortable sofas and armchairs, TV, and DVD player
- Fully equipped kitchen
- Dining area for four people

### **Outdoor Living**

- Large terrace with dining table for up to 12 guests,
  coffee tables and comfortable chairs
- 9.5-metre infinity pool
- Large limestone terrace furnished with sun loungers and all-weather sofa
- Barbecue area with covered kitchen and dining table for six