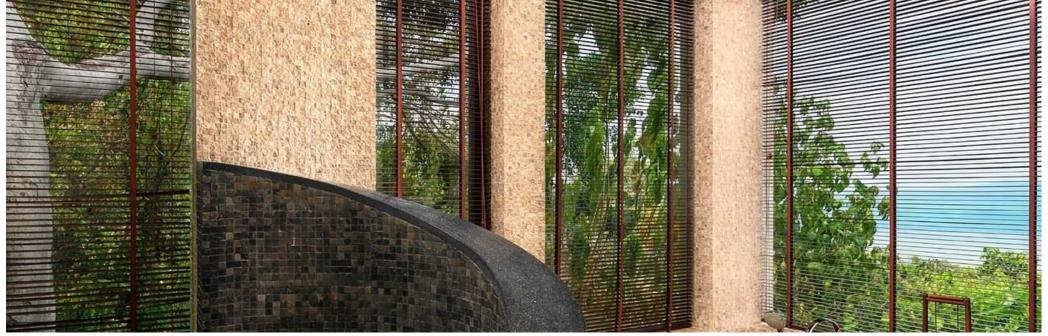

### Primary Suite 1

• King-size four-poster bed with sea and hillside vie

W

- Ensuite bathroom with indoor rain shower, jacuzzi bath,
  twin sinks and outdoor hot-water shower
- Desk/dressing table
- DVD player, digital safe, air conditioning and ceiling fans
- Sofa and coffee table
- Fridge and coffee/tea-making facilities
- Sun deck with two sun loungers

### Primary Suite 2

- King-size four-poster bed with sea and hillside view
- Ensuite bathroom with jacuzzi bath, twin sinks and outdoor hot-water rain shower
- Desk/dressing table
- DVD player, digital safe, air conditioning and ceiling fans
- Sofa and coffee table
- Fridge and coffee/tea-making facilities
- Sun deck with two sun loungers