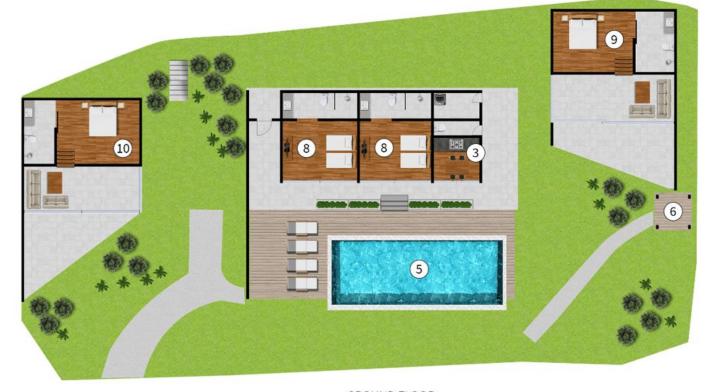

# KEY PLAN:

- 1. Entrance
- 2. Living area
- 3. Kitchen
- 4. Dining area
- 5. Swimming pool
- 6. Sala
- 7. Pond
- 8. Guest bedroom
- 9. Sila room
- 10. Varee room

BOTTOM FLOOR

TOP FLOOR

GROUND FLOOR