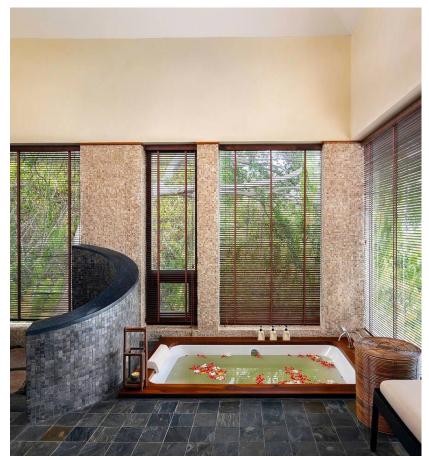

### Primary Suite 1

• King-size four-poster bed with sea and hillside vie

W

- Ensuite bathroom with indoor rain shower, jacuzzi bath,
  twin sinks and outdoor hot-water shower
- Desk/dressing table
- DVD player, digital safe, air conditioning and ceiling fans
- Sofa and coffee table
- Fridge and coffee/tea-making facilities
- Sun deck with two sun loungers

### Primary Suite 2

- King-size four-poster bed with sea and hillside view
- Ensuite bathroom with jacuzzi bath, twin sinks and outdoor hot-water rain shower
- Desk/dressing table
- DVD player, digital safe, air conditioning and ceiling fans
- Sofa and coffee table
- Fridge and coffee/tea-making facilities
- Sun deck with two sun loungers