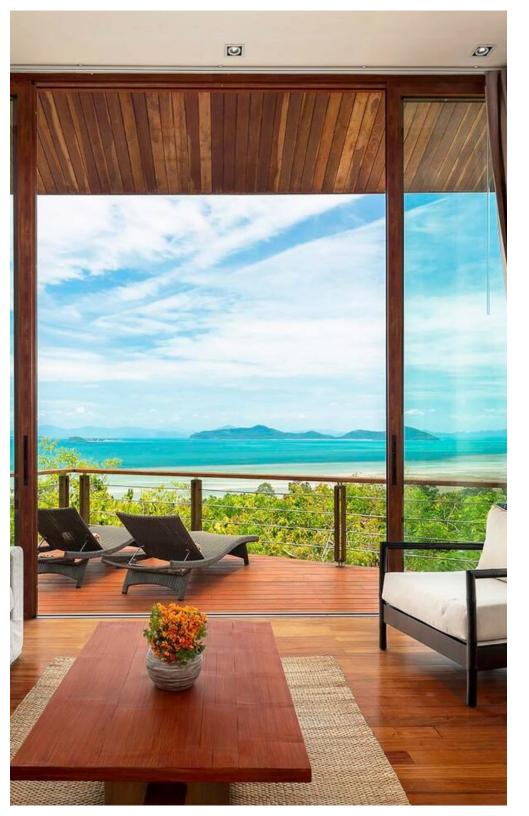

### Indoor Living

- Family living area with comfortable sofas and armchairs, TV, and DVD player
- Fully equipped kitchen
- Dining area for four people

### **Outdoor Living**

- Large terrace with dining table for up to 12 guests,
  coffee tables and comfortable chairs
- 9.5-metre infinity pool
- Large limestone terrace furnished with sun loungers and all-weather sofa
- Barbecue area with covered kitchen and dining table for six