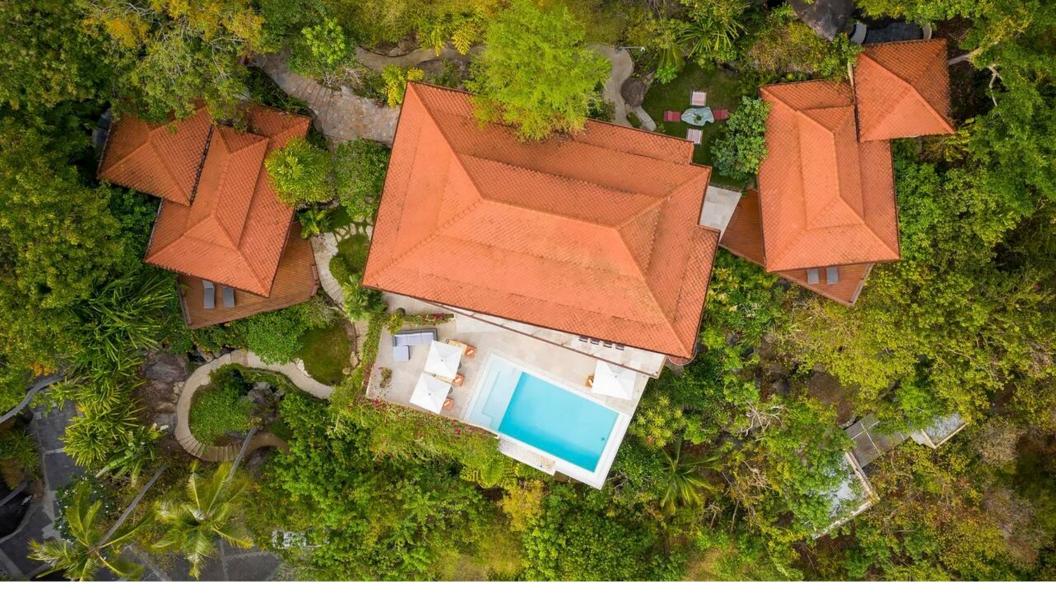

## The Experience

This destination is an idyllic, secluded 5BR Koh Samui villa perched high on a tropical hillside on the island's south coast. Guests can relax by the 9.5-metre infinity pool or on the huge terrace with its mesmerising views across the palm-fringed coastline to neighbouring islands, listening to the peaceful sounds of nature. With architecture that blends perfectly with its natural surroundings, antique artwork and modern facilities throughout, complemented by a team of caring staff and within easy reach of many of the island's attractions, this haven is a luxurious

#### Villa Details

- Capacity: 10 people in 5 ensuite bedrooms (2 primary bedrooms with four-poster king-size beds; 2 twin/double rooms; 1 bedroom with king-size bed). Extra bed may be available on extra cost.
- Living Areas: Open-plan kitchen, dining, lounge and TV area. Outdoor dining for 12 on the upper terrace and 6 at the barbecue area; sun deck furnished with 9 sun loungers and large all-weather sofa.
- Pool: Length 9.5m x width 4.8m x depth 0.2m to 1.45m
- Entertainment: Satellite TV; DVD player (plus kids DVD's); iPod dock; interior and exterior speakers; board games; pool toys.

### **Outdoor Living**

- Large terrace with dining table for up to 12 guests,
  coffee tables and comfortable chairs
- 9.5-metre infinity pool
- Large limestone terrace furnished with sun loungers and all-weather sofa
- Barbecue area with covered kitchen and dining table for six

#### Hillside Location

The villa is situated high on a private tropical hillside estate in the unspoilt area of Laem Set, Taling Ngam, in the south of Koh Samui, Thailand, with uninterrupted views across the Gulf of Siam to neighbouring islands. It's within a three-minute drive of the beautiful golden sands of Laem Set beach and the popular Kamalaya wellness centre and spa resort, and 10 minutes from local restaurants, attractions and boats to the neighbouring islands of Koh Tan and Koh Madsum. Samui international airport is 20 kilometres to the north and most of Samui's attractions are within a 40-minute drive of the villa.