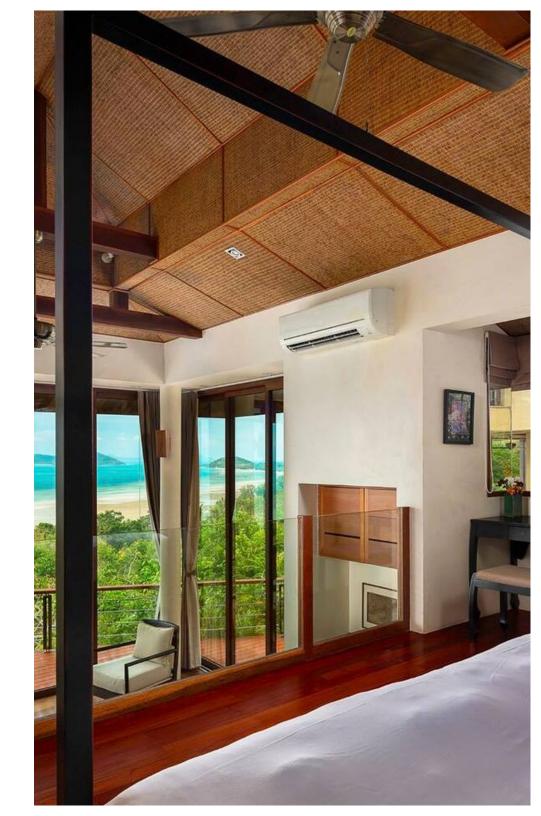

### Primary Suite 1

• King-size four-poster bed with sea and hillside vie

W

- Ensuite bathroom with indoor rain shower, jacuzzi bath,
  twin sinks and outdoor hot-water shower
- Desk/dressing table
- DVD player, digital safe, air conditioning and ceiling fans
- Sofa and coffee table
- Fridge and coffee/tea-making facilities
- Sun deck with two sun loungers

### Primary Suite 2

- King-size four-poster bed with sea and hillside view
- Ensuite bathroom with jacuzzi bath, twin sinks and outdoor hot-water rain shower
- Desk/dressing table
- DVD player, digital safe, air conditioning and ceiling fans
- Sofa and coffee table
- Fridge and coffee/tea-making facilities
- Sun deck with two sun loungers