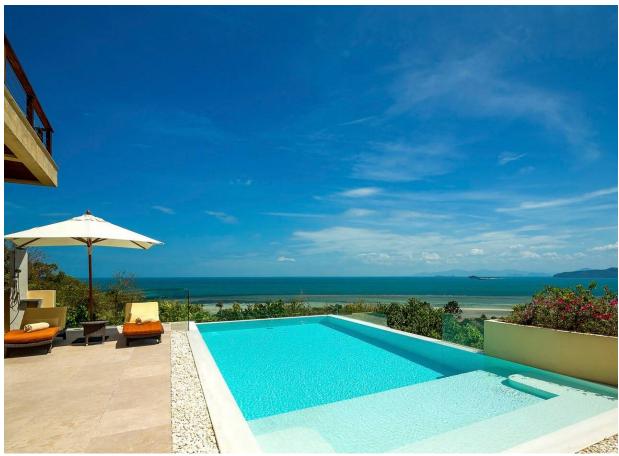

## The Experience

This destination is an idyllic, secluded 5BR Koh Samui villa perched high on a tropical hillside on the island's south coast. Guests can relax by the 9.5-metre infinity pool or on the huge terrace with its mesmerising views across the palm-fringed coastline to neighbouring islands, listening to the peaceful sounds of nature. With architecture that blends perfectly with its natural surroundings, antique artwork and modern facilities throughout, complemented by a team of caring staff and within easy reach of many of the island's attractions, this haven is a luxurious

#### Villa Details

- Capacity: 10 people in 5 ensuite bedrooms (2 primary bedrooms with four-poster king-size beds; 2 twin/double rooms; 1 bedroom with king-size bed). Extra bed may be available on extra cost.
- Living Areas: Open-plan kitchen, dining, lounge and TV area. Outdoor dining for 12 on the upper terrace and 6 at the barbecue area; sun deck furnished with 9 sun loungers and large all-weather sofa.
- Pool: Length 9.5m x width 4.8m x depth 0.2m to 1.45m
- Entertainment: Satellite TV; DVD player (plus kids DVD's); iPod dock; interior and exterior speakers; board games; pool toys.

### **Outdoor Living**

- Large terrace with dining table for up to 12 guests,
  coffee tables and comfortable chairs
- 9.5-metre infinity pool
- Large limestone terrace furnished with sun loungers and all-weather sofa
- Barbecue area with covered kitchen and dining table for six