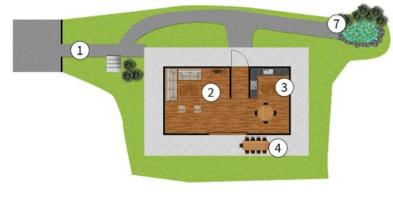

# KEY PLAN:

- 1. Entrance
- 2. Living area
- 3. Kitchen
- 4. Dining area
- 5. Swimming pool
- 6. Sala
- 7. Pond
- 8. Guest bedroom
- 9. Sila room
- 10. Varee room

BOTTOM FLOOR

TOP FLOOR

GROUND FLOOR