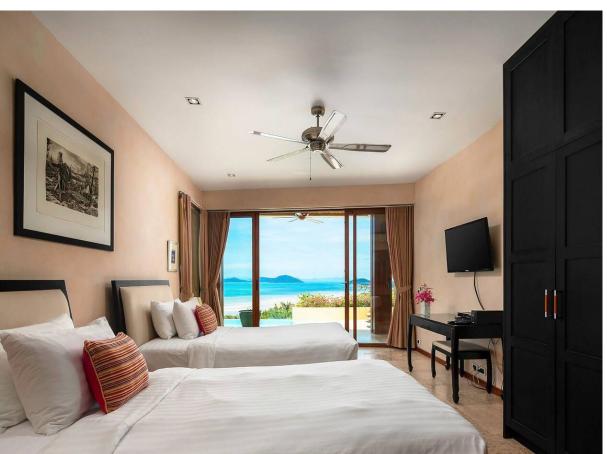

### Primary Suite 1

• King-size four-poster bed with sea and hillside vie

W

- Ensuite bathroom with indoor rain shower, jacuzzi bath,
  twin sinks and outdoor hot-water shower
- Desk/dressing table
- DVD player, digital safe, air conditioning and ceiling fans
- Sofa and coffee table
- Fridge and coffee/tea-making facilities
- Sun deck with two sun loungers

### Primary Suite 2

- King-size four-poster bed with sea and hillside view
- Ensuite bathroom with jacuzzi bath, twin sinks and outdoor hot-water rain shower
- Desk/dressing table
- DVD player, digital safe, air conditioning and ceiling fans
- Sofa and coffee table
- Fridge and coffee/tea-making facilities
- Sun deck with two sun loungers

#### Twin/Double bedroom 3

- Twin beds which can be configured to make a double bed
- Ensuite bathroom with rain shower
- DVD player, digital safe, air conditioning and ceiling fan
- Overlooks infinity pool and sea

### Twin/Double bedroom 4

- Twin beds which can be configured to make a double bed
- Ensuite bathroom with rain shower
- DVD player, digital safe, air conditioning and ceiling fan
- Overlooks infinity pool and sea

#### Double bedroom 5

- King-size bed
- Ensuite bathroom with rain shower
- DVD player, digital safe, air conditioning and ceiling fan
- Overlooks the hillside and sea