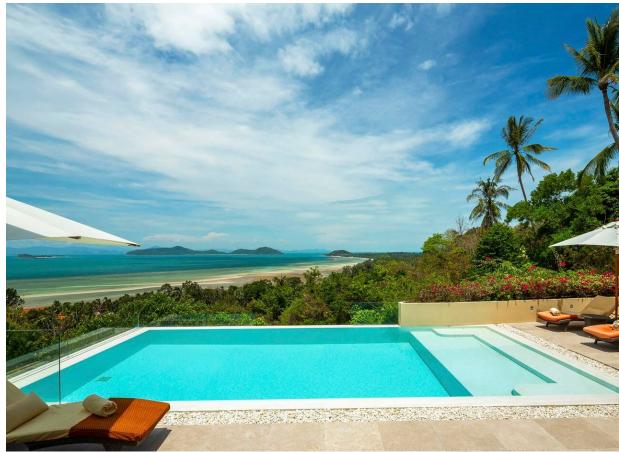

## The Experience

This destination is an idyllic, secluded 5BR Koh Samui villa perched high on a tropical hillside on the island's south coast. Guests can relax by the 9.5-metre infinity pool or on the huge terrace with its mesmerising views across the palm-fringed coastline to neighbouring islands, listening to the peaceful sounds of nature. With architecture that blends perfectly with its natural surroundings, antique artwork and modern facilities throughout, complemented by a team of caring staff and within easy reach of many of the island's attractions, this haven is a luxurious

#### Villa Details

- Capacity: 10 people in 5 ensuite bedrooms (2 primary bedrooms with four-poster king-size beds; 2 twin/double rooms; 1 bedroom with king-size bed). Extra bed may be available on extra cost.
- Living Areas: Open-plan kitchen, dining, lounge and TV area. Outdoor dining for 12 on the upper terrace and 6 at the barbecue area; sun deck furnished with 9 sun loungers and large all-weather sofa.
- Pool: Length 9.5m x width 4.8m x depth 0.2m to 1.45m
- Entertainment: Satellite TV; DVD player (plus kids DVD's); iPod dock; interior and exterior speakers; board games; pool toys.

### **Outdoor Living**

- Large terrace with dining table for up to 12 guests,
  coffee tables and comfortable chairs
- 9.5-metre infinity pool
- Large limestone terrace furnished with sun loungers and all-weather sofa
- Barbecue area with covered kitchen and dining table for six