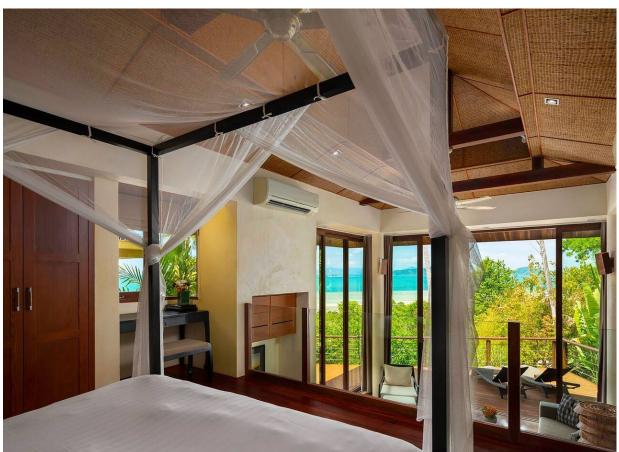

### Primary Suite 1

• King-size four-poster bed with sea and hillside vie

W

- Ensuite bathroom with indoor rain shower, jacuzzi bath,
  twin sinks and outdoor hot-water shower
- Desk/dressing table
- DVD player, digital safe, air conditioning and ceiling fans
- Sofa and coffee table
- Fridge and coffee/tea-making facilities
- Sun deck with two sun loungers

### Primary Suite 2

- King-size four-poster bed with sea and hillside view
- Ensuite bathroom with jacuzzi bath, twin sinks and outdoor hot-water rain shower
- Desk/dressing table
- DVD player, digital safe, air conditioning and ceiling fans
- Sofa and coffee table
- Fridge and coffee/tea-making facilities
- Sun deck with two sun loungers