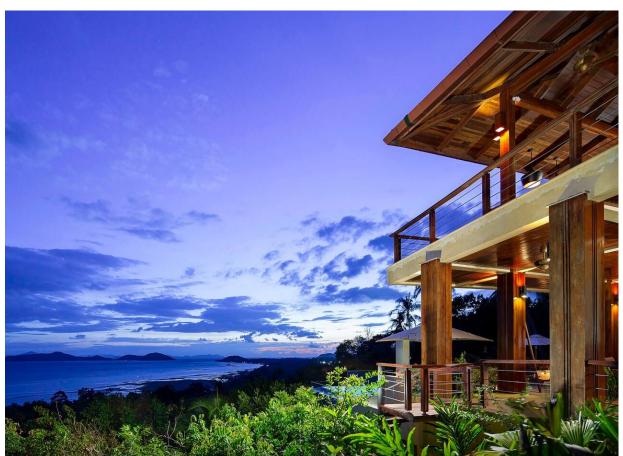

## The Experience

This destination is an idyllic, secluded 5BR Koh Samui villa perched high on a tropical hillside on the island's south coast. Guests can relax by the 9.5-metre infinity pool or on the huge terrace with its mesmerising views across the palm-fringed coastline to neighbouring islands, listening to the peaceful sounds of nature. With architecture that blends perfectly with its natural surroundings, antique artwork and modern facilities throughout, complemented by a team of caring staff and within easy reach of many of the island's attractions, this haven is a luxurious

#### Hillside Location

The villa is situated high on a private tropical hillside estate in the unspoilt area of Laem Set, Taling Ngam, in the south of Koh Samui, Thailand, with uninterrupted views across the Gulf of Siam to neighbouring islands. It's within a three-minute drive of the beautiful golden sands of Laem Set beach and the popular Kamalaya wellness centre and spa resort, and 10 minutes from local restaurants, attractions and boats to the neighbouring islands of Koh Tan and Koh Madsum. Samui international airport is 20 kilometres to the north and most of Samui's attractions are within a 40-minute drive of the villa.