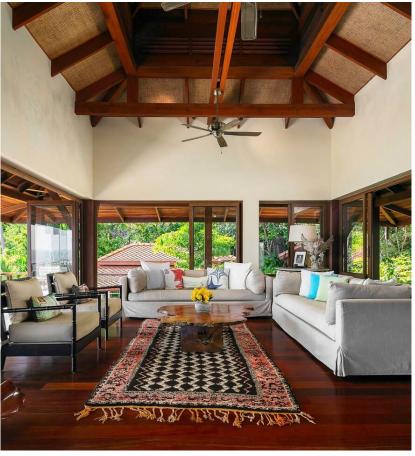

### Indoor Living

- Family living area with comfortable sofas and armchairs, TV, and DVD player
- Fully equipped kitchen
- Dining area for four people