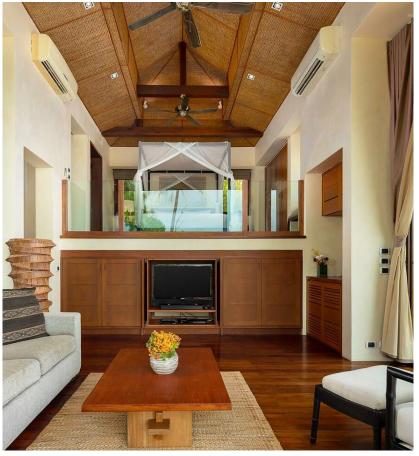

### Indoor Living

- Family living area with comfortable sofas and armchairs, TV, and DVD player
- Fully equipped kitchen
- Dining area for four people

#### Villa Details

- Capacity: 10 people in 5 ensuite bedrooms (2 primary bedrooms with four-poster king-size beds; 2 twin/double rooms; 1 bedroom with king-size bed). Extra bed may be available on extra cost.
- Living Areas: Open-plan kitchen, dining, lounge and TV area. Outdoor dining for 12 on the upper terrace and 6 at the barbecue area; sun deck furnished with 9 sun loungers and large all-weather sofa.
- Pool: Length 9.5m x width 4.8m x depth 0.2m to 1.45m
- Entertainment: Satellite TV; DVD player (plus kids DVD's); iPod dock; interior and exterior speakers; board games; pool toys.