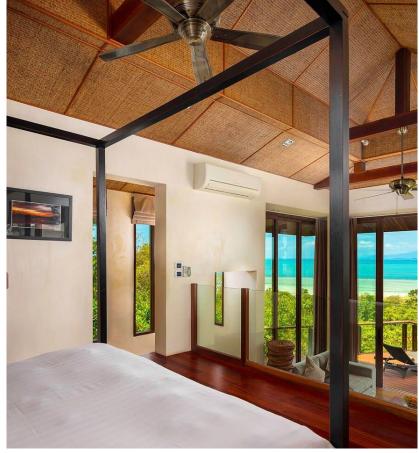

### Primary Suite 1

• King-size four-poster bed with sea and hillside vie

W

- Ensuite bathroom with indoor rain shower, jacuzzi bath,
  twin sinks and outdoor hot-water shower
- Desk/dressing table
- DVD player, digital safe, air conditioning and ceiling fans
- Sofa and coffee table
- Fridge and coffee/tea-making facilities
- Sun deck with two sun loungers

### Primary Suite 2

- King-size four-poster bed with sea and hillside view
- Ensuite bathroom with jacuzzi bath, twin sinks and outdoor hot-water rain shower
- Desk/dressing table
- DVD player, digital safe, air conditioning and ceiling fans
- Sofa and coffee table
- Fridge and coffee/tea-making facilities
- Sun deck with two sun loungers