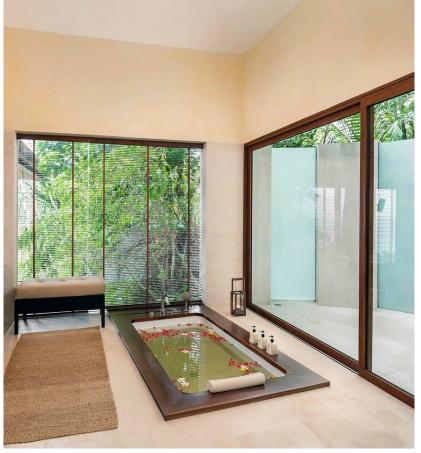

### Primary Suite 1

• King-size four-poster bed with sea and hillside vie

W

- Ensuite bathroom with indoor rain shower, jacuzzi bath,
  twin sinks and outdoor hot-water shower
- Desk/dressing table
- DVD player, digital safe, air conditioning and ceiling fans
- Sofa and coffee table
- Fridge and coffee/tea-making facilities
- Sun deck with two sun loungers

### Primary Suite 2

- King-size four-poster bed with sea and hillside view
- Ensuite bathroom with jacuzzi bath, twin sinks and outdoor hot-water rain shower
- Desk/dressing table
- DVD player, digital safe, air conditioning and ceiling fans
- Sofa and coffee table
- Fridge and coffee/tea-making facilities
- Sun deck with two sun loungers