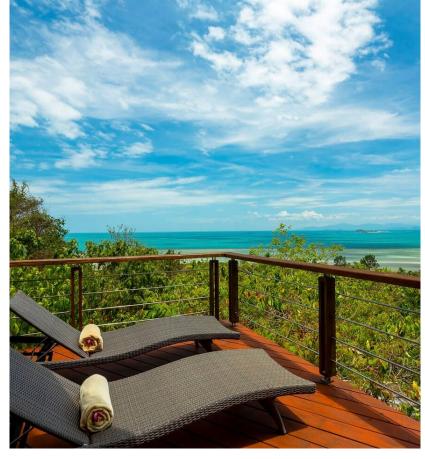

### Primary Suite 1

• King-size four-poster bed with sea and hillside vie

W

- Ensuite bathroom with indoor rain shower, jacuzzi bath,
  twin sinks and outdoor hot-water shower
- Desk/dressing table
- DVD player, digital safe, air conditioning and ceiling fans
- Sofa and coffee table
- Fridge and coffee/tea-making facilities
- Sun deck with two sun loungers

### Primary Suite 2

- King-size four-poster bed with sea and hillside view
- Ensuite bathroom with jacuzzi bath, twin sinks and outdoor hot-water rain shower
- Desk/dressing table
- DVD player, digital safe, air conditioning and ceiling fans
- Sofa and coffee table
- Fridge and coffee/tea-making facilities
- Sun deck with two sun loungers