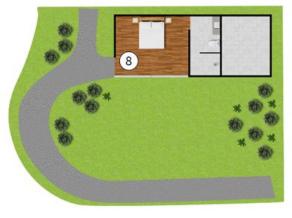

# KEY PLAN:

- 1. Entrance
- 2. Living area
- 3. Kitchen
- 4. Dining area
- 5. Swimming pool
- 6. Sala
- 7. Pond
- 8. Guest bedroom
- 9. Sila room
- 10. Varee room

BOTTOM FLOOR

TOP FLOOR

GROUND FLOOR