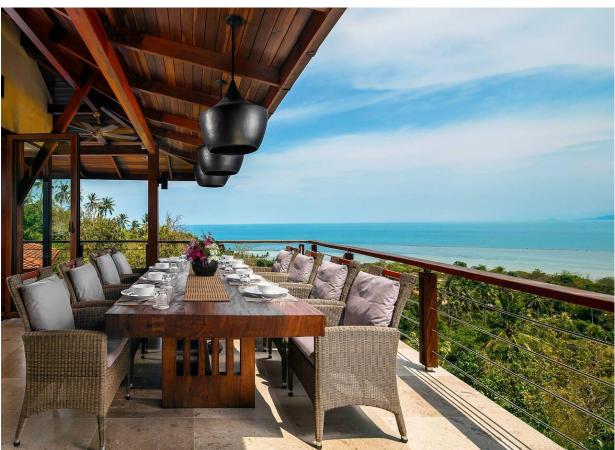

### **Outdoor Living**

- Large terrace with dining table for up to 12 guests,
  coffee tables and comfortable chairs
- 9.5-metre infinity pool
- Large limestone terrace furnished with sun loungers and all-weather sofa
- Barbecue area with covered kitchen and dining table for six