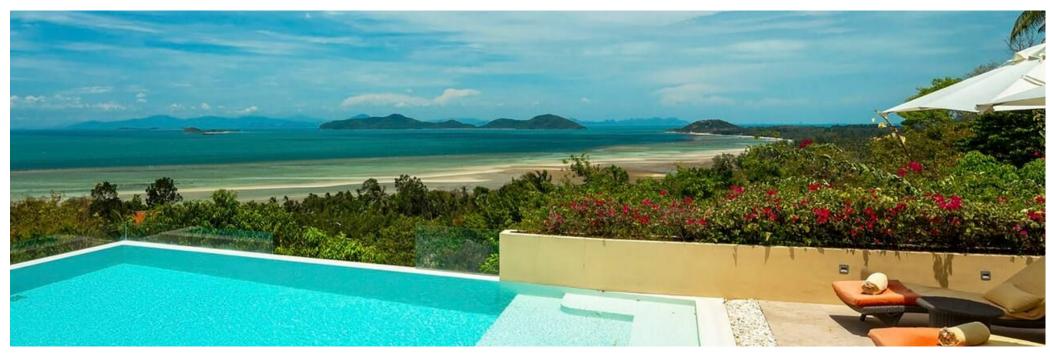

## The Experience

This destination is an idyllic, secluded 5BR Koh Samui villa perched high on a tropical hillside on the island's south coast. Guests can relax by the 9.5-metre infinity pool or on the huge terrace with its mesmerising views across the palm-fringed coastline to neighbouring islands, listening to the peaceful sounds of nature. With architecture that blends perfectly with its natural surroundings, antique artwork and modern facilities throughout, complemented by a team of caring staff and within easy reach of many of the island's attractions, this haven is a luxurious

### **Outdoor Living**

- Large terrace with dining table for up to 12 guests,
  coffee tables and comfortable chairs
- 9.5-metre infinity pool
- Large limestone terrace furnished with sun loungers and all-weather sofa
- Barbecue area with covered kitchen and dining table for six

#### Hillside Location

The villa is situated high on a private tropical hillside estate in the unspoilt area of Laem Set, Taling Ngam, in the south of Koh Samui, Thailand, with uninterrupted views across the Gulf of Siam to neighbouring islands. It's within a three-minute drive of the beautiful golden sands of Laem Set beach and the popular Kamalaya wellness centre and spa resort, and 10 minutes from local restaurants, attractions and boats to the neighbouring islands of Koh Tan and Koh Madsum. Samui international airport is 20 kilometres to the north and most of Samui's attractions are within a 40-minute drive of the villa.