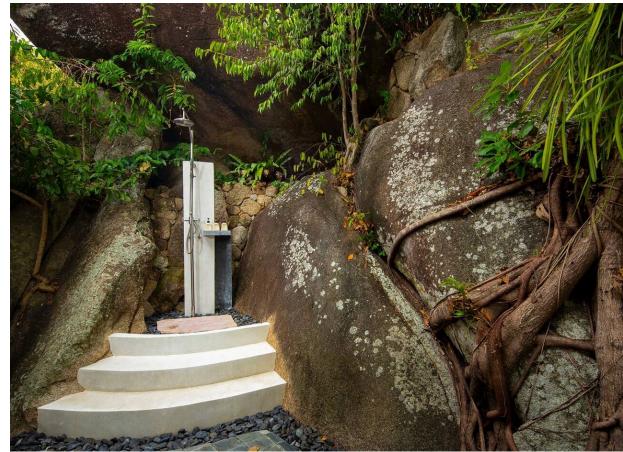

### Primary Suite 1

• King-size four-poster bed with sea and hillside vie

W

- Ensuite bathroom with indoor rain shower, jacuzzi bath,
  twin sinks and outdoor hot-water shower
- Desk/dressing table
- DVD player, digital safe, air conditioning and ceiling fans
- Sofa and coffee table
- Fridge and coffee/tea-making facilities
- Sun deck with two sun loungers

### Primary Suite 2

- King-size four-poster bed with sea and hillside view
- Ensuite bathroom with jacuzzi bath, twin sinks and outdoor hot-water rain shower
- Desk/dressing table
- DVD player, digital safe, air conditioning and ceiling fans
- Sofa and coffee table
- Fridge and coffee/tea-making facilities
- Sun deck with two sun loungers