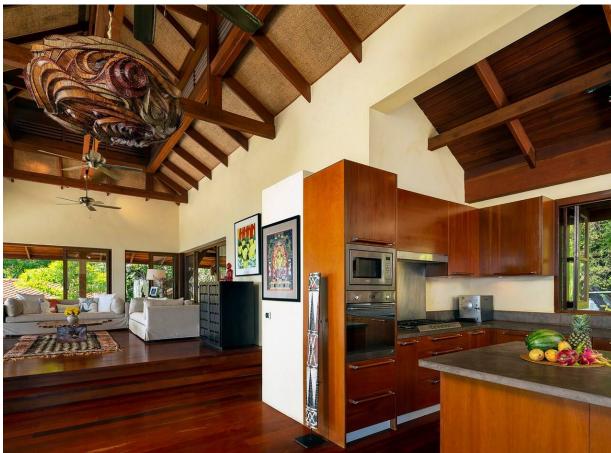

### Indoor Living

- Family living area with comfortable sofas and armchairs, TV, and DVD player
- Fully equipped kitchen
- Dining area for four people

#### Villa Details

- Capacity: 10 people in 5 ensuite bedrooms (2 primary bedrooms with four-poster king-size beds; 2 twin/double rooms; 1 bedroom with king-size bed). Extra bed may be available on extra cost.
- Living Areas: Open-plan kitchen, dining, lounge and TV area. Outdoor dining for 12 on the upper terrace and 6 at the barbecue area; sun deck furnished with 9 sun loungers and large all-weather sofa.
- Pool: Length 9.5m x width 4.8m x depth 0.2m to 1.45m
- Entertainment: Satellite TV; DVD player (plus kids DVD's); iPod dock; interior and exterior speakers; board games; pool toys.