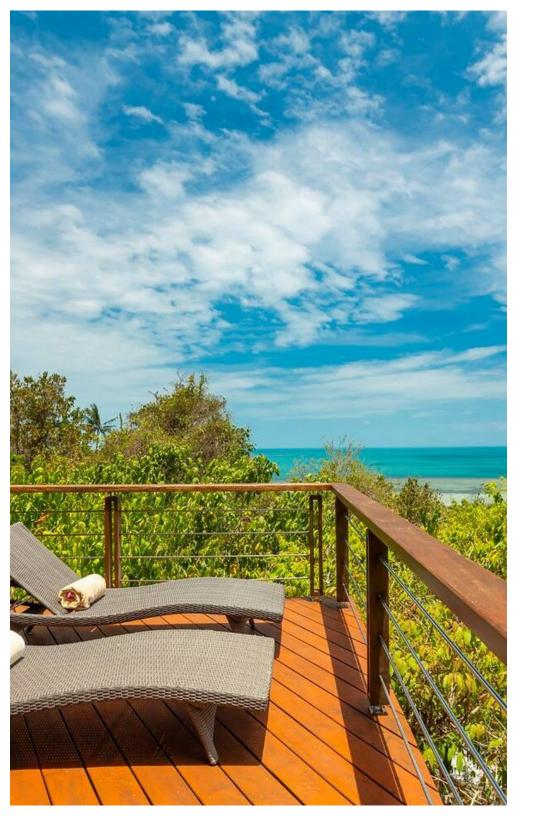

### Primary Suite 1

• King-size four-poster bed with sea and hillside vie

W

- Ensuite bathroom with indoor rain shower, jacuzzi bath,
  twin sinks and outdoor hot-water shower
- Desk/dressing table
- DVD player, digital safe, air conditioning and ceiling fans
- Sofa and coffee table
- Fridge and coffee/tea-making facilities
- Sun deck with two sun loungers

### **Outdoor Living**

- Large terrace with dining table for up to 12 guests,
  coffee tables and comfortable chairs
- 9.5-metre infinity pool
- Large limestone terrace furnished with sun loungers and all-weather sofa
- Barbecue area with covered kitchen and dining table for six