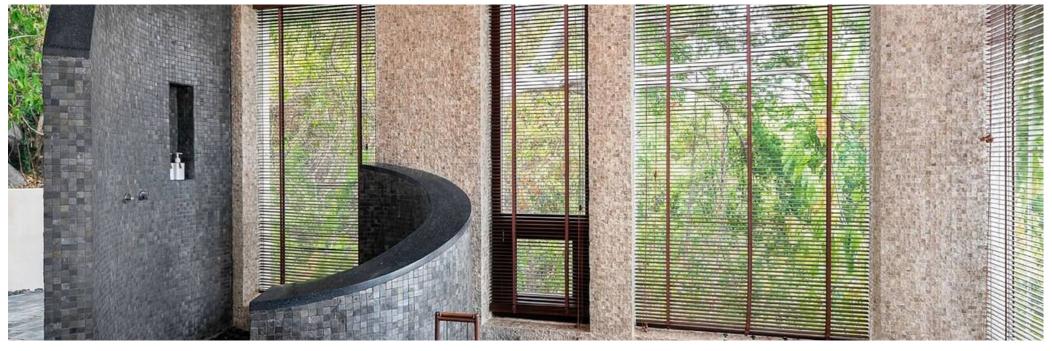

### Primary Suite 1

• King-size four-poster bed with sea and hillside vie

W

- Ensuite bathroom with indoor rain shower, jacuzzi bath,
  twin sinks and outdoor hot-water shower
- Desk/dressing table
- DVD player, digital safe, air conditioning and ceiling fans
- Sofa and coffee table
- Fridge and coffee/tea-making facilities
- Sun deck with two sun loungers

### Primary Suite 2

- King-size four-poster bed with sea and hillside view
- Ensuite bathroom with jacuzzi bath, twin sinks and outdoor hot-water rain shower
- Desk/dressing table
- DVD player, digital safe, air conditioning and ceiling fans
- Sofa and coffee table
- Fridge and coffee/tea-making facilities
- Sun deck with two sun loungers