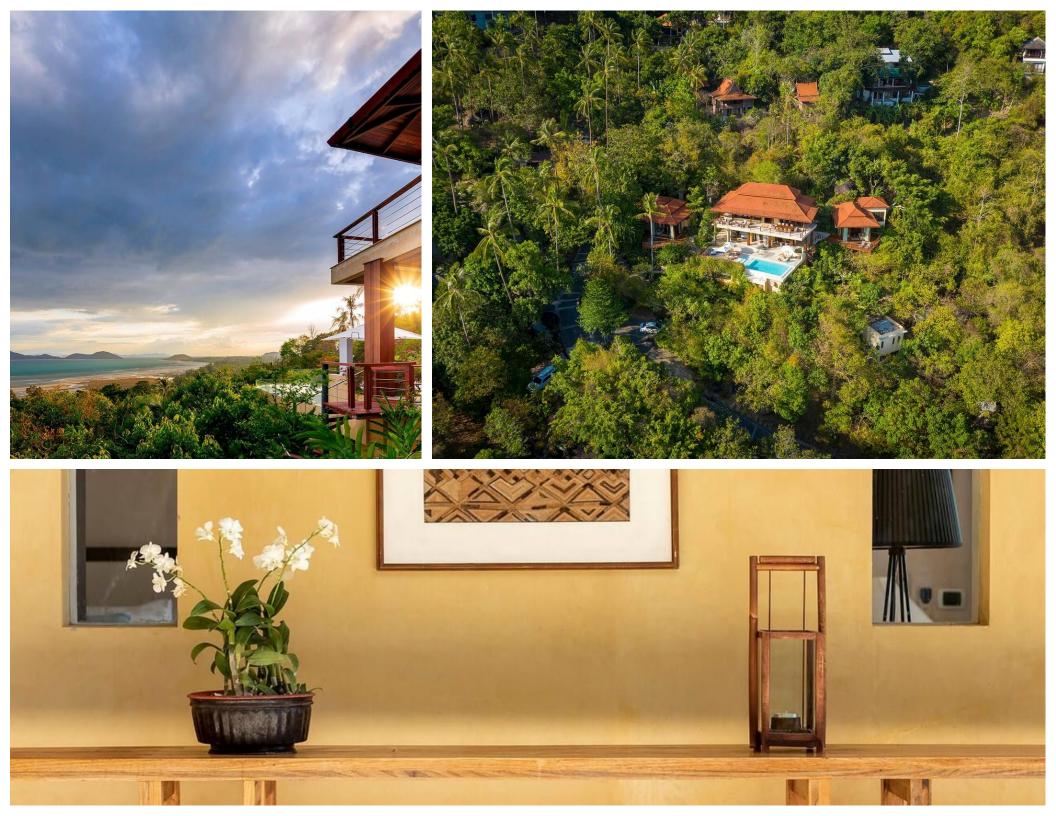

#### Hillside Location

The villa is situated high on a private tropical hillside estate in the unspoilt area of Laem Set, Taling Ngam, in the south of Koh Samui, Thailand, with uninterrupted views across the Gulf of Siam to neighbouring islands. It's within a three-minute drive of the beautiful golden sands of Laem Set beach and the popular Kamalaya wellness centre and spa resort, and 10 minutes from local restaurants, attractions and boats to the neighbouring islands of Koh Tan and Koh Madsum. Samui international airport is 20 kilometres to the north and most of Samui's attractions are within a 40-minute drive of the villa.

## Location

Ideally situated in Surat Thani, Thailand, this beautiful private home is a wonderful choice for your next getaway.