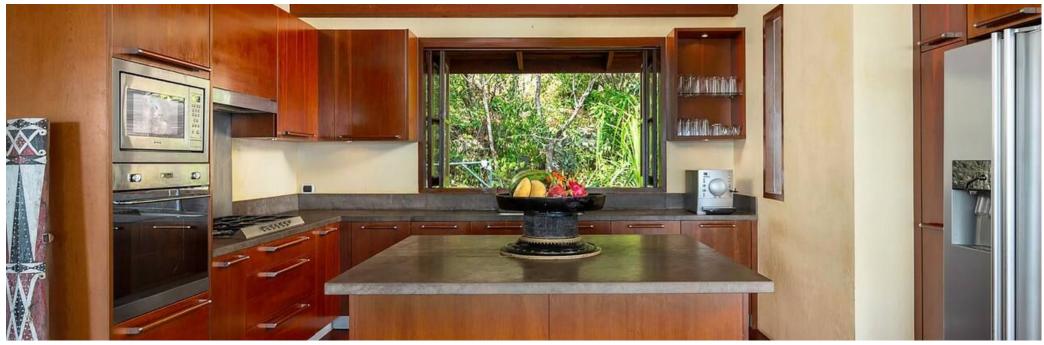

### Indoor Living

- Family living area with comfortable sofas and armchairs, TV, and DVD player
- Fully equipped kitchen
- Dining area for four people