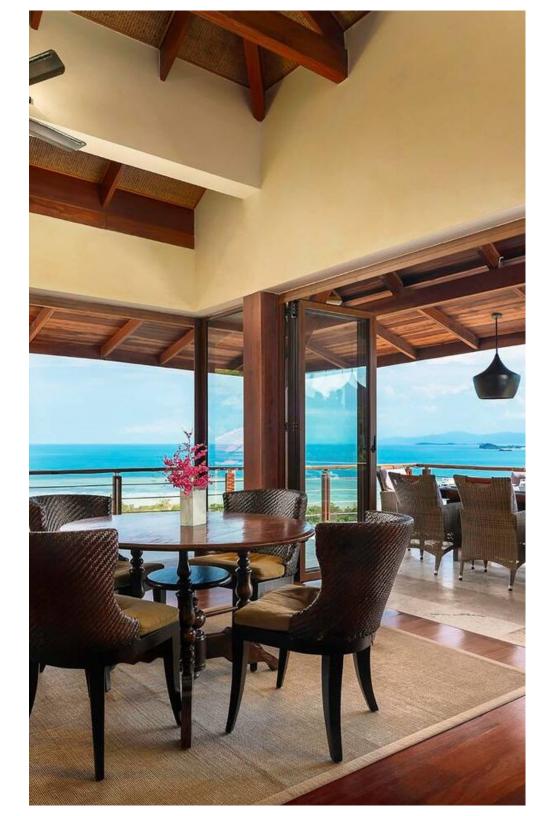

### Indoor Living

- Family living area with comfortable sofas and armchairs, TV, and DVD player
- Fully equipped kitchen
- Dining area for four people