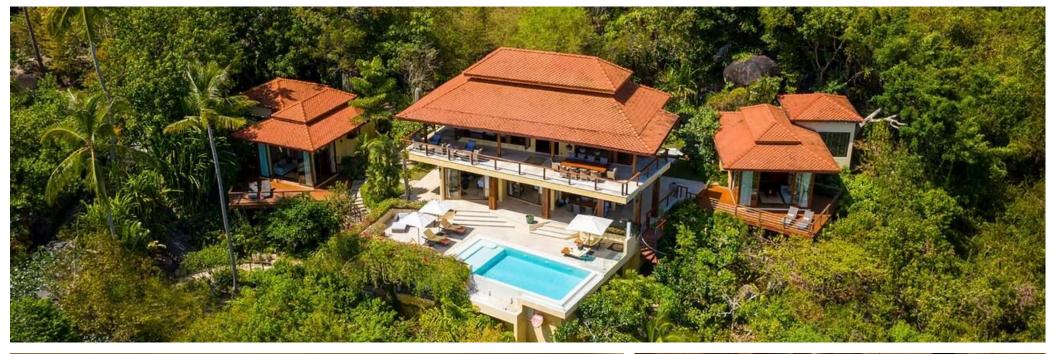

### **Outdoor Living**

- Large terrace with dining table for up to 12 guests,
  coffee tables and comfortable chairs
- 9.5-metre infinity pool
- Large limestone terrace furnished with sun loungers and all-weather sofa
- Barbecue area with covered kitchen and dining table for six

#### Hillside Location

The villa is situated high on a private tropical hillside estate in the unspoilt area of Laem Set, Taling Ngam, in the south of Koh Samui, Thailand, with uninterrupted views across the Gulf of Siam to neighbouring islands. It's within a three-minute drive of the beautiful golden sands of Laem Set beach and the popular Kamalaya wellness centre and spa resort, and 10 minutes from local restaurants, attractions and boats to the neighbouring islands of Koh Tan and Koh Madsum. Samui international airport is 20 kilometres to the north and most of Samui's attractions are within a 40-minute drive of the villa.