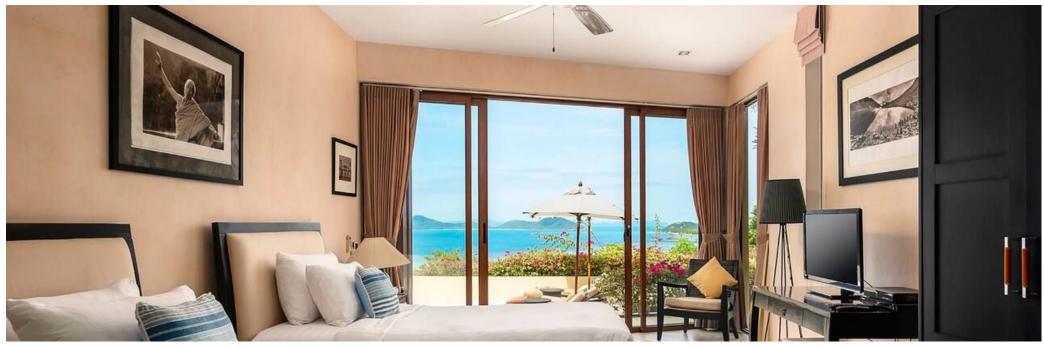

### Primary Suite 1

• King-size four-poster bed with sea and hillside vie

W

- Ensuite bathroom with indoor rain shower, jacuzzi bath,
  twin sinks and outdoor hot-water shower
- Desk/dressing table
- DVD player, digital safe, air conditioning and ceiling fans
- Sofa and coffee table
- Fridge and coffee/tea-making facilities
- Sun deck with two sun loungers

### Primary Suite 2

- King-size four-poster bed with sea and hillside view
- Ensuite bathroom with jacuzzi bath, twin sinks and outdoor hot-water rain shower
- Desk/dressing table
- DVD player, digital safe, air conditioning and ceiling fans
- Sofa and coffee table
- Fridge and coffee/tea-making facilities
- Sun deck with two sun loungers

#### Twin/Double bedroom 3

- Twin beds which can be configured to make a double bed
- Ensuite bathroom with rain shower
- DVD player, digital safe, air conditioning and ceiling fan
- Overlooks infinity pool and sea

### Twin/Double bedroom 4

- Twin beds which can be configured to make a double bed
- Ensuite bathroom with rain shower
- DVD player, digital safe, air conditioning and ceiling fan
- Overlooks infinity pool and sea

#### Double bedroom 5

- King-size bed
- Ensuite bathroom with rain shower
- DVD player, digital safe, air conditioning and ceiling fan
- Overlooks the hillside and sea