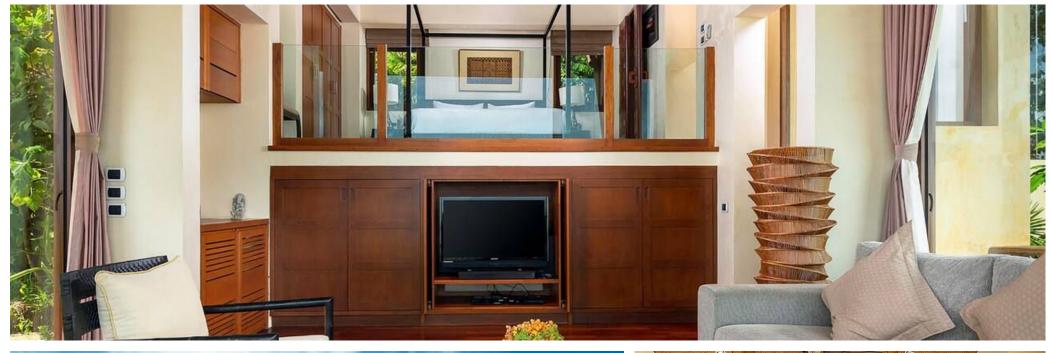

### Indoor Living

- Family living area with comfortable sofas and armchairs, TV, and DVD player
- Fully equipped kitchen
- Dining area for four people

#### Villa Details

- Capacity: 10 people in 5 ensuite bedrooms (2 primary bedrooms with four-poster king-size beds; 2 twin/double rooms; 1 bedroom with king-size bed). Extra bed may be available on extra cost.
- Living Areas: Open-plan kitchen, dining, lounge and TV area. Outdoor dining for 12 on the upper terrace and 6 at the barbecue area; sun deck furnished with 9 sun loungers and large all-weather sofa.
- Pool: Length 9.5m x width 4.8m x depth 0.2m to 1.45m
- Entertainment: Satellite TV; DVD player (plus kids DVD's); iPod dock; interior and exterior speakers; board games; pool toys.